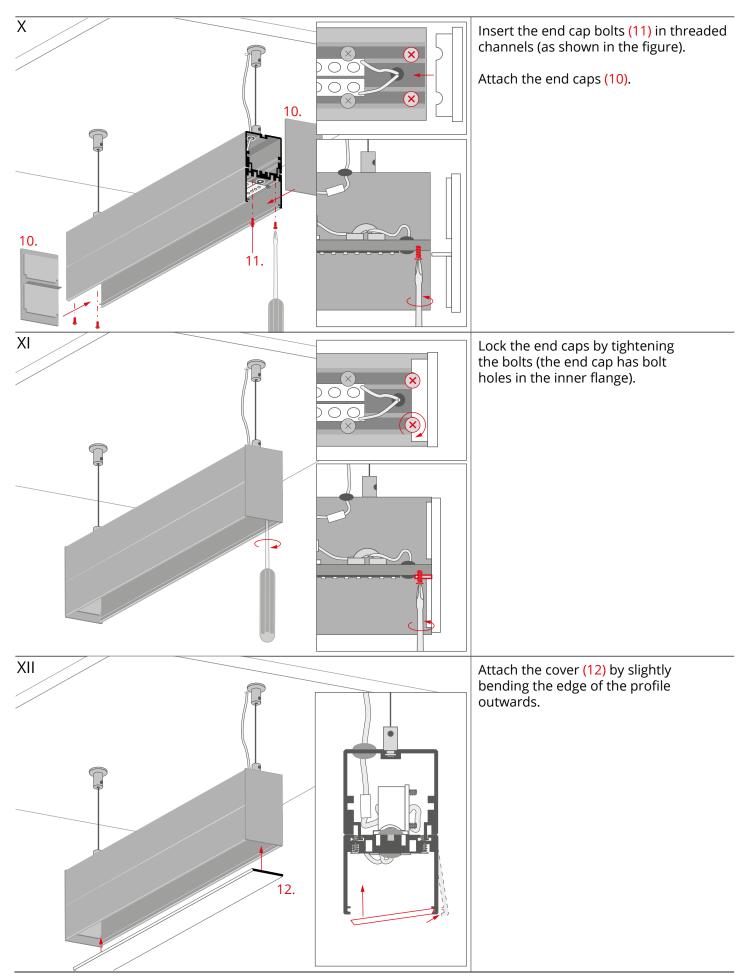

\*The full range of accessories and electronics is available at www.KlusDesign.eu

**NOTE!** All LED tapes must be connected to a 12 V or 24 V power supply.

**IMPORTANT:** Not all possible mounting procedures are presented here.

More mounting procedures and related accessories can be found at www.KlusDesign.eu. Drawings of extrusions and accessories in these instructions are simplified and only approximate the actual shapes.

KLUŚ Inspiring