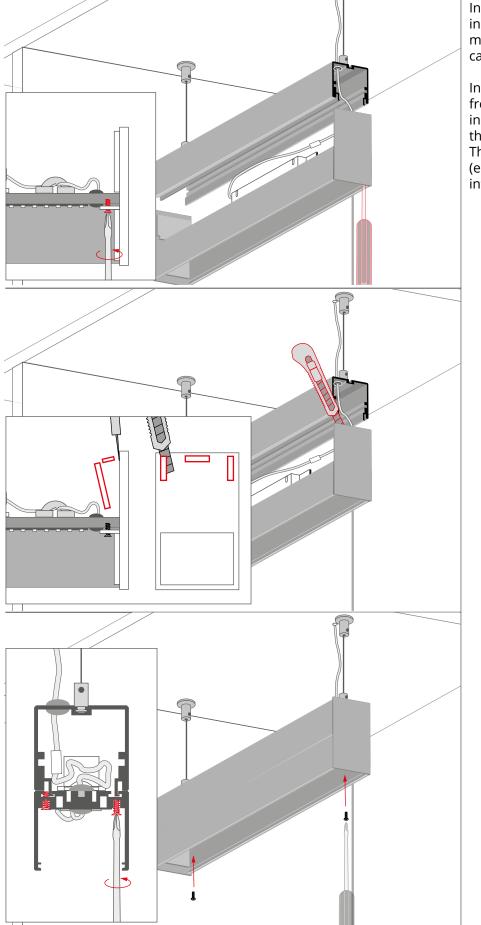

## "Wall-to-wall" fixture installation

In case of "wall-to-wall" installation it is necessary to mount the fixture with the end caps from the bottom.

In order to mount the fixture from the bottom, snap off the inner plastic elements located in the upper part of the end cap. Then, install the whole fixture set (end caps, profile with LED strips) into the mounting track.