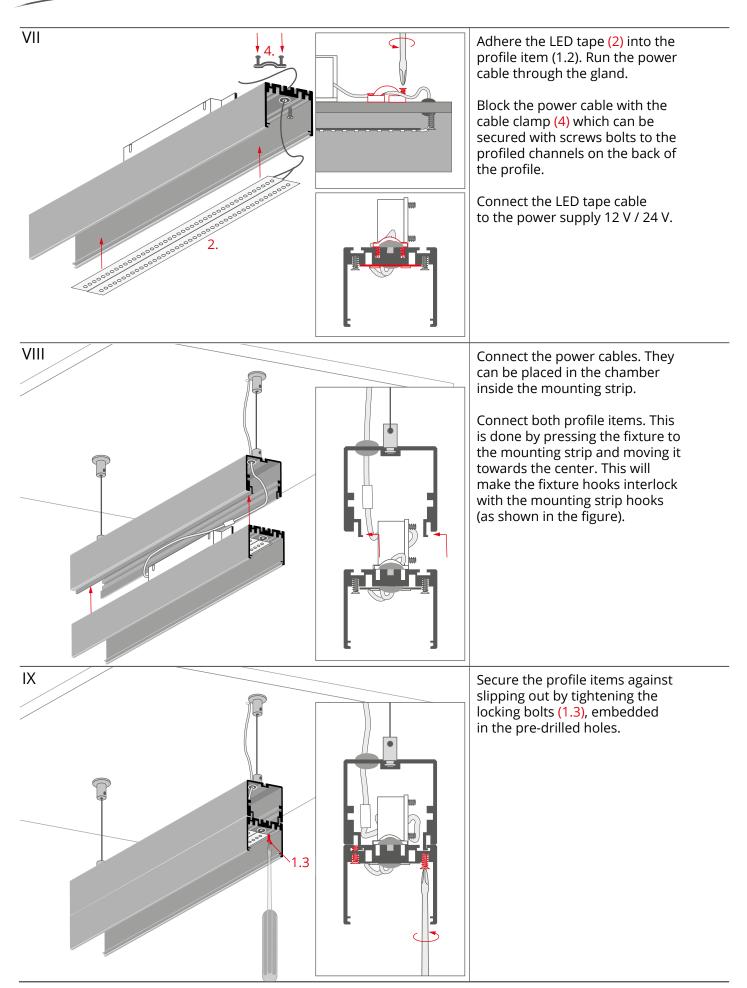

\*The full range of accessories and electronics is available at www.KlusDesign.eu

**NOTE!** All LED tapes must be connected to a 12 V or 24 V power supply.

**IMPORTANT:** Not all possible mounting procedures are presented here.

More mounting procedures and related accessories can be found at www.KlusDesign.eu. Drawings of extrusions and accessories in these instructions are simplified and only approximate the actual shapes.



KLUŚ Inspiring

Solutions





**KLUŚ** Inspiring Solutions









www.KlusDesign.eu



## "Wall-to-wall" fixture installation



In case of "wall-to-wall" installation it is necessary to mount the fixture with the end caps from the bottom.

In order to mount the fixture from the bottom, snap off the inner plastic elements located in the upper part of the end cap. Then, install the whole fixture set (end caps, profile with LED strips) into the mounting track.

www.KlusDesign.eu