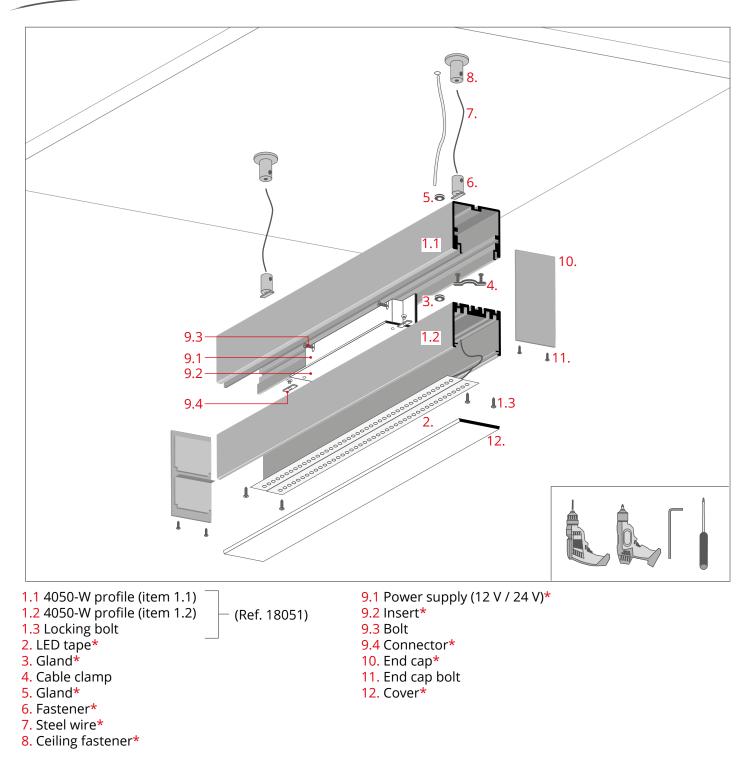

\*The full range of accessories and electronics is available at www.KlusDesign.eu

**NOTE!** All LED tapes must be connected to a 12 V or 24 V power supply.

**IMPORTANT:** Not all possible mounting procedures are presented here.

More mounting procedures and related accessories can be found at www.KlusDesign.eu. Drawings of extrusions and accessories in these instructions are simplified and only approximate the actual shapes.



KLUŚ Inspiring

Solutions





**KLUŚ** Inspiring Solutions









www.KlusDesign.eu



## "Wall-to-wall" fixture installation



In case of "wall-to-wall" installation it is necessary to mount the fixture with the end caps from the bottom.

In order to mount the fixture from the bottom, snap off the inner plastic elements located in the upper part of the end