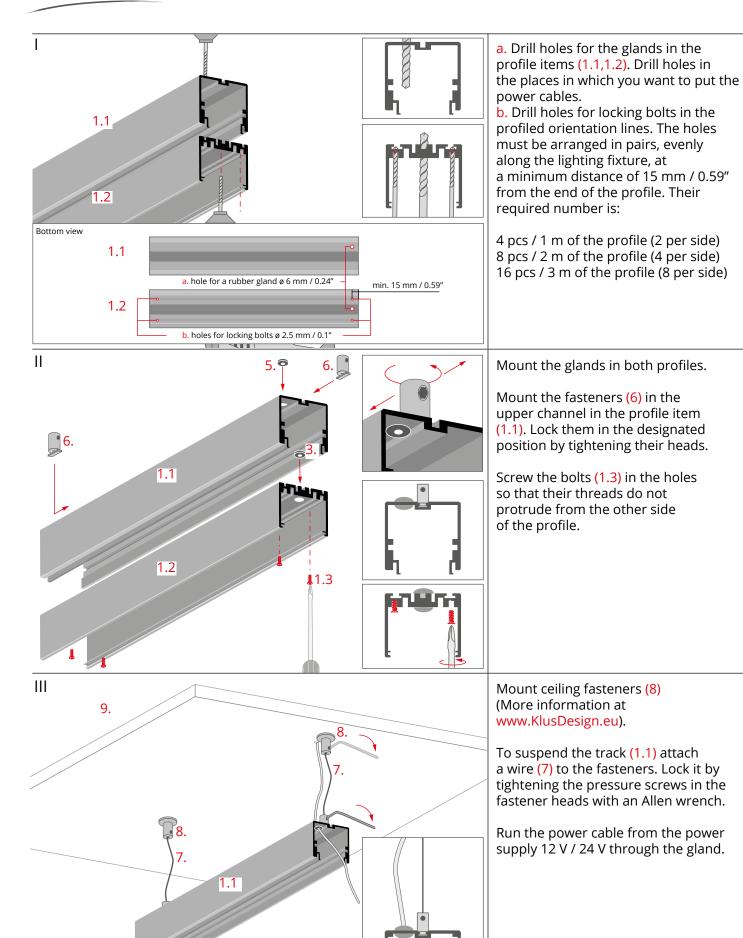

\*The full range of accessories and electronics is available at www.KlusDesign.eu

**NOTE!** All LED tapes must be connected to a 12 V or 24 V power supply.

**IMPORTANT:** Not all possible mounting procedures are presented here.

More mounting procedures and related accessories can be found at www.KlusDesign.eu. Drawings of extrusions and accessories in these instructions are simplified and only approximate the actual shapes.



KLUŚ Inspiring

Solutions





**KLUŚ** Inspiring Solutions









www.KlusDesign.eu



## "Wall-to-wall" fixture installation



In case of "wall-to-wall" installation it is necessary to mount the fixture with the end caps from the bottom.

In order to mount the fixture from the bottom, snap off the inner plastic elements located in the upper part of the end cap. Then, install the whole fixture set (end caps, profile with LED strips) into the mounting track.

www.KlusDesign.eu