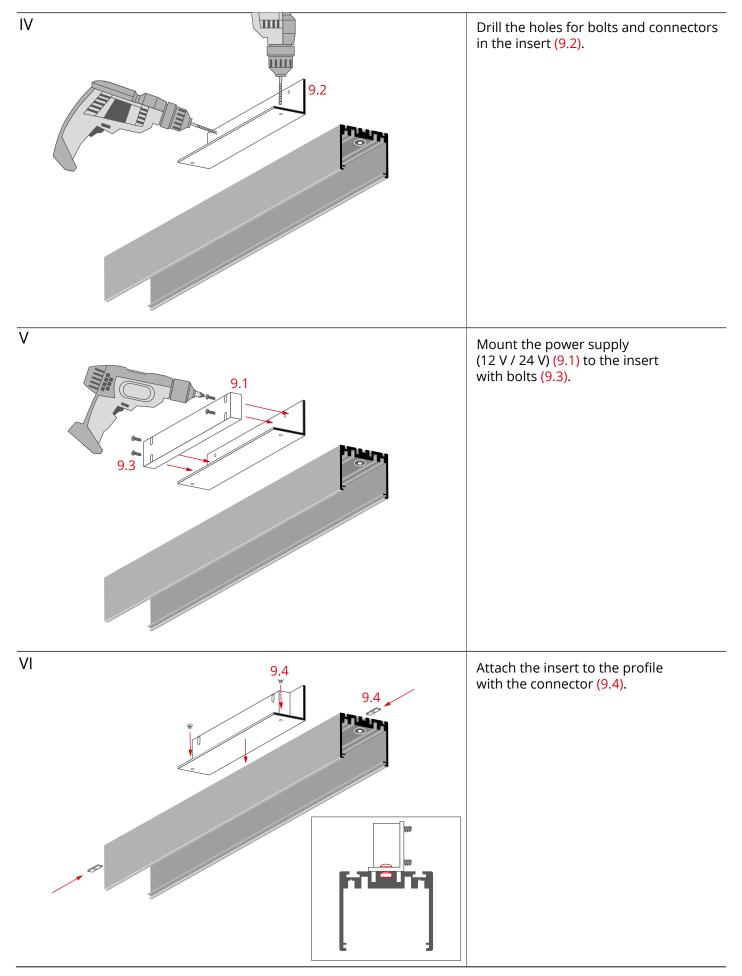

\*The full range of accessories and electronics is available at www.KlusDesign.eu

**NOTE!** All LED tapes must be connected to a 12 V or 24 V power supply.

**IMPORTANT:** Not all possible mounting procedures are presented here.

More mounting procedures and related accessories can be found at www.KlusDesign.eu. Drawings of extrusions and accessories in these instructions are simplified and only approximate the actual shapes.



KLUŚ Inspiring

Solutions





**KLUŚ** Inspiring Solutions









www.KlusDesign.eu



## "Wall-to-wall" fixture installation



In case of "wall-to-wall" installation it is necessary to mount the fixture with the end caps from the bottom.

In order to mount the fixture from the bottom, snap off the inner plastic elements located in the upper part of the end cap. Then, install the whole fixture set (end caps, profile with LED strips) into the mounting track.

www.KlusDesign.eu