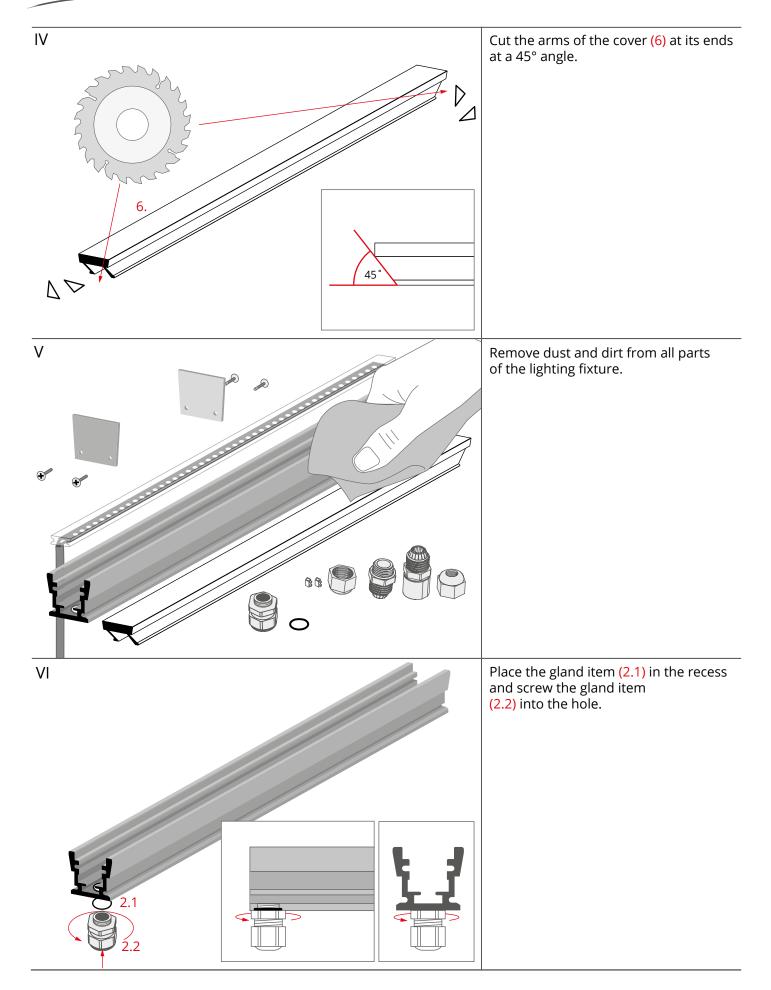

7.3 Hermetic coupler (item 7.3)\*

7.4 Hermetic coupler (item 7.4)\*

\*The full range of accessories and electronics is available at www.KlusDesign.eu

**NOTE!** All LED tapes must be connected to a 12 V or 24 V power supply.

**IMPORTANT:** Not all possible mounting procedures are presented here.

More mounting procedures and related accessories can be found at www.KlusDesign.eu. Drawings of extrusions and accessories in these instructions are simplified and only approximate the actual shapes.





www.KlusDesign.eu

**KLUŚ** Inspiring Solutions



**KLUŚ** Inspiring Solutions





www.KlusDesign.eu



**KLUŚ** Inspiring Solutions





Inspiring Solutions

KLUŚ



## **HR-MAX** - assembly instructions