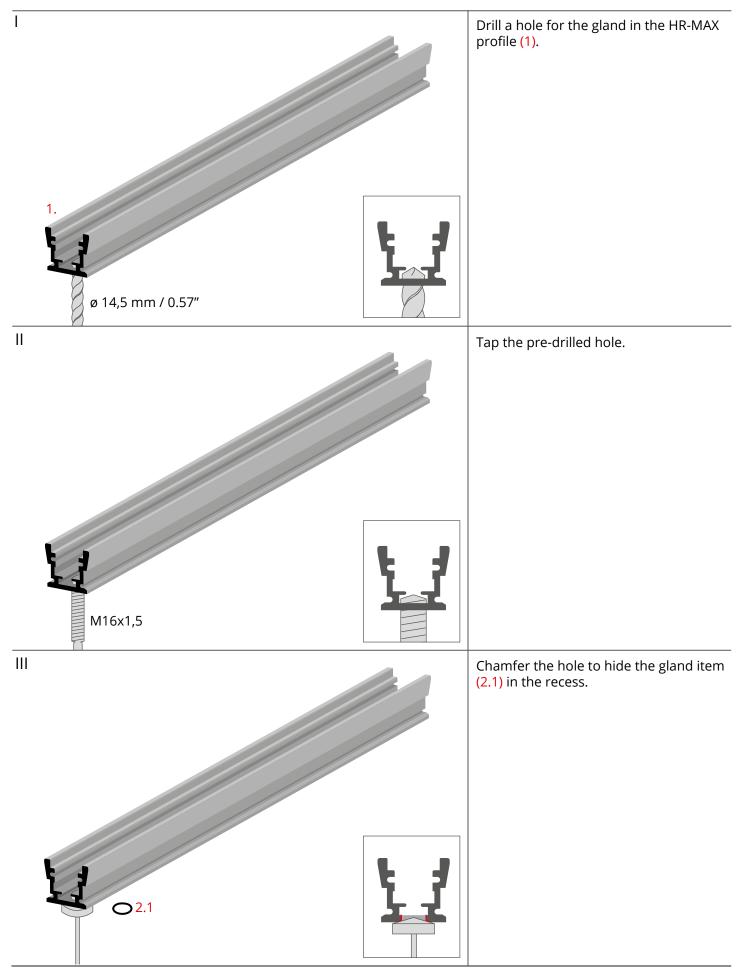

7.3 Hermetic coupler (item 7.3)\*

7.4 Hermetic coupler (item 7.4)\*

\*The full range of accessories and electronics is available at www.KlusDesign.eu

**NOTE!** All LED tapes must be connected to a 12 V or 24 V power supply.

**IMPORTANT:** Not all possible mounting procedures are presented here.

More mounting procedures and related accessories can be found at www.KlusDesign.eu. Drawings of extrusions and accessories in these instructions are simplified and only approximate the actual shapes.





www.KlusDesign.eu

**KLUŚ** Inspiring Solutions



**KLUŚ** Inspiring Solutions





www.KlusDesign.eu



**KLUŚ** Inspiring Solutions





Inspiring Solutions

KLUŚ



## **HR-MAX** - assembly instructions