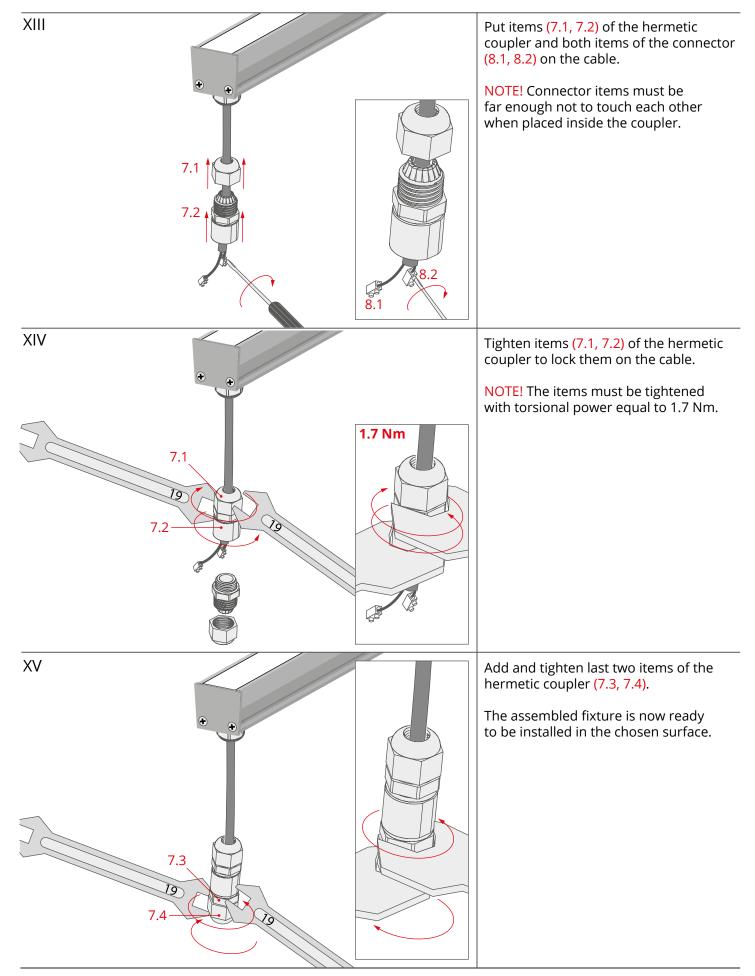

7.3 Hermetic coupler (item 7.3)\*

7.4 Hermetic coupler (item 7.4)\*

\*The full range of accessories and electronics is available at www.KlusDesign.eu

**NOTE!** All LED tapes must be connected to a 12 V or 24 V power supply.