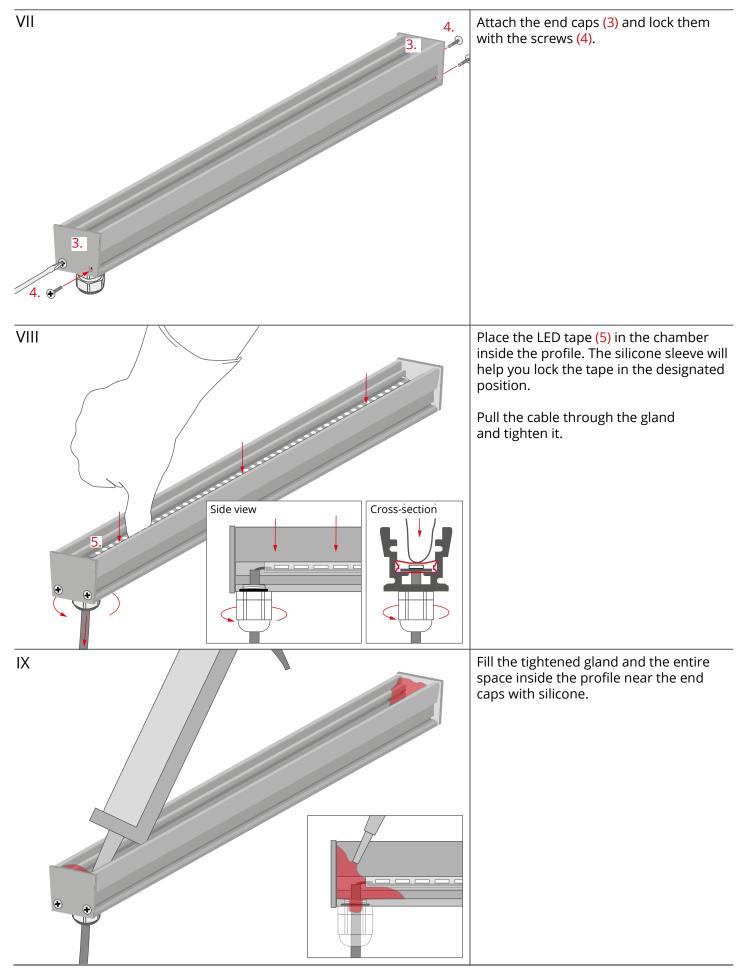

7.3 Hermetic coupler (item 7.3)\*

7.4 Hermetic coupler (item 7.4)\*

\*The full range of accessories and electronics is available at www.KlusDesign.eu

**NOTE!** All LED tapes must be connected to a 12 V or 24 V power supply.

**IMPORTANT:** Not all possible mounting procedures are presented here.

More mounting procedures and related accessories can be found at www.KlusDesign.eu. Drawings of extrusions and accessories in these instructions are simplified and only approximate the actual shapes.





www.KlusDesign.eu

**KLUŚ** Inspiring Solutions



**KLUŚ** Inspiring Solutions





www.KlusDesign.eu



**KLUŚ** Inspiring Solutions





Inspiring Solutions

KLUŚ



## **HR-MAX** - assembly instructions