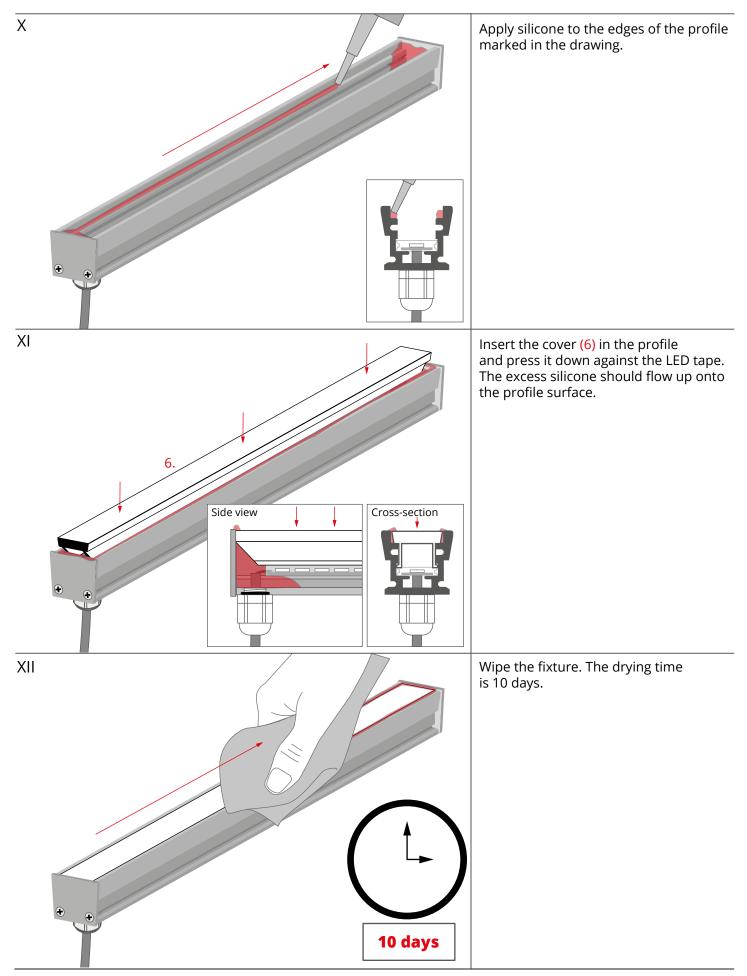

7.3 Hermetic coupler (item 7.3)\*

7.4 Hermetic coupler (item 7.4)\*

\*The full range of accessories and electronics is available at www.KlusDesign.eu

**NOTE!** All LED tapes must be connected to a 12 V or 24 V power supply.

**IMPORTANT:** Not all possible mounting procedures are presented here.

More mounting procedures and related accessories can be found at www.KlusDesign.eu. Drawings of extrusions and accessories in these instructions are simplified and only approximate the actual shapes.





www.KlusDesign.eu

**KLUŚ** Inspiring Solutions



**KLUŚ** Inspiring Solutions





www.KlusDesign.eu



**KLUŚ** Inspiring Solutions





Inspiring Solutions

KLUŚ



## **HR-MAX** - assembly instructions