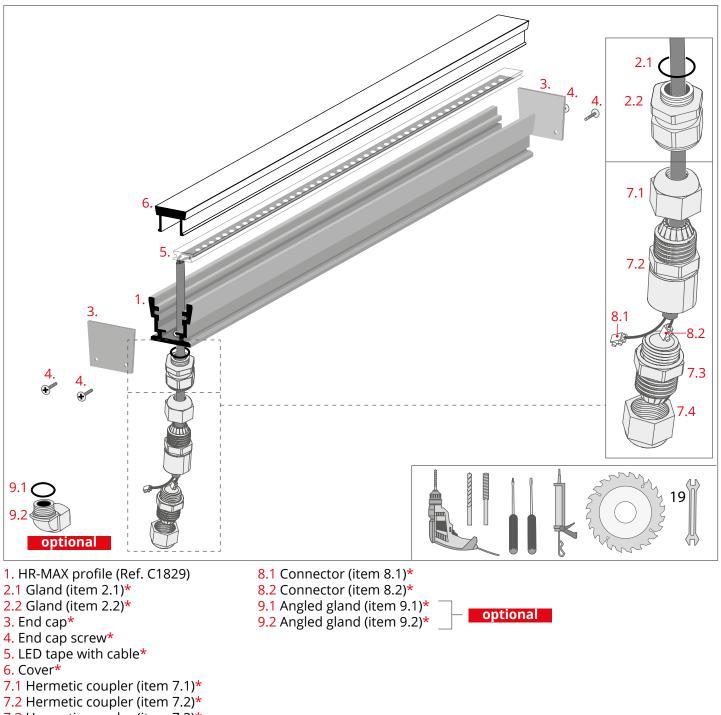

7.3 Hermetic coupler (item 7.3)\*

7.4 Hermetic coupler (item 7.4)\*

\*The full range of accessories and electronics is available at www.KlusDesign.eu

**NOTE!** All LED tapes must be connected to a 12 V or 24 V power supply.

## **HR-MAX** - assembly instructions