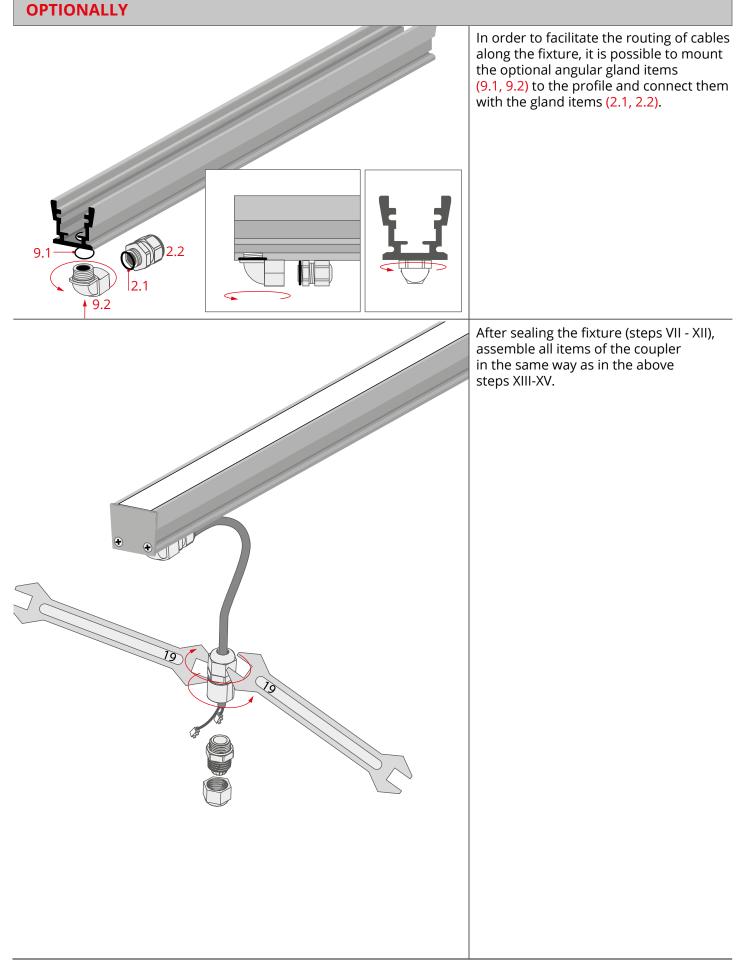

7.3 Hermetic coupler (item 7.3)\*

7.4 Hermetic coupler (item 7.4)\*

\*The full range of accessories and electronics is available at www.KlusDesign.eu

**NOTE!** All LED tapes must be connected to a 12 V or 24 V power supply.