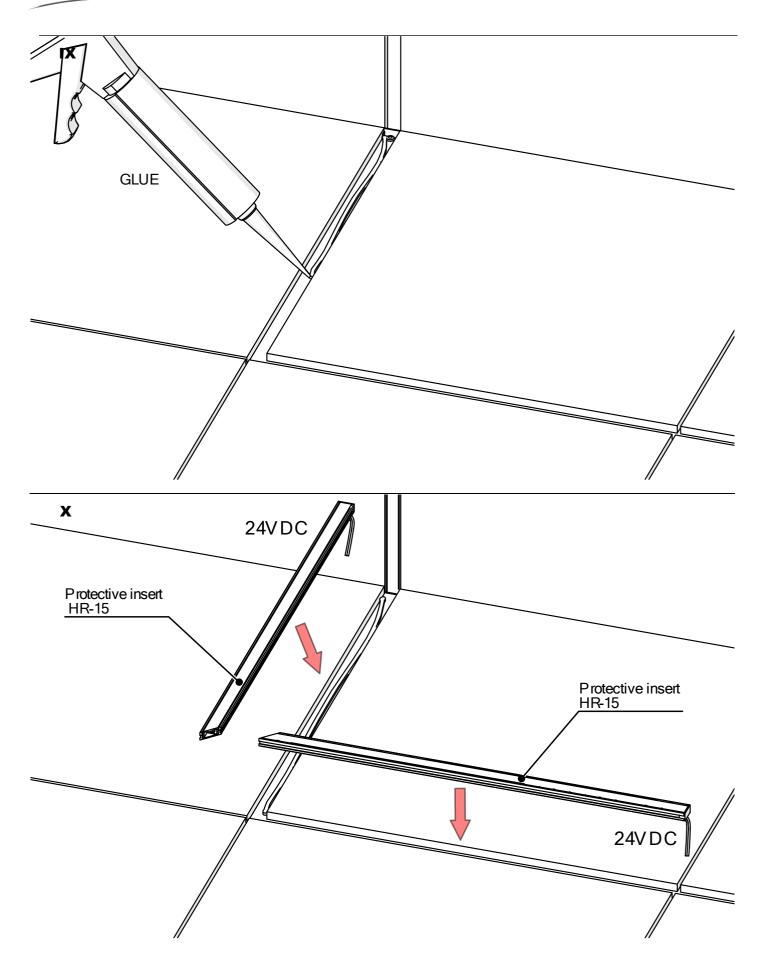

**NOTE!!** All LED tapes must be connected to a 24 V power supply.

**IMPORTANT:** Not all possible mounting procedures are presented here. More mounting procedures and related accessories can be found at www.KlusDesign.eu. Drawings in these instructions are simplified and only approximate the actual shapes.