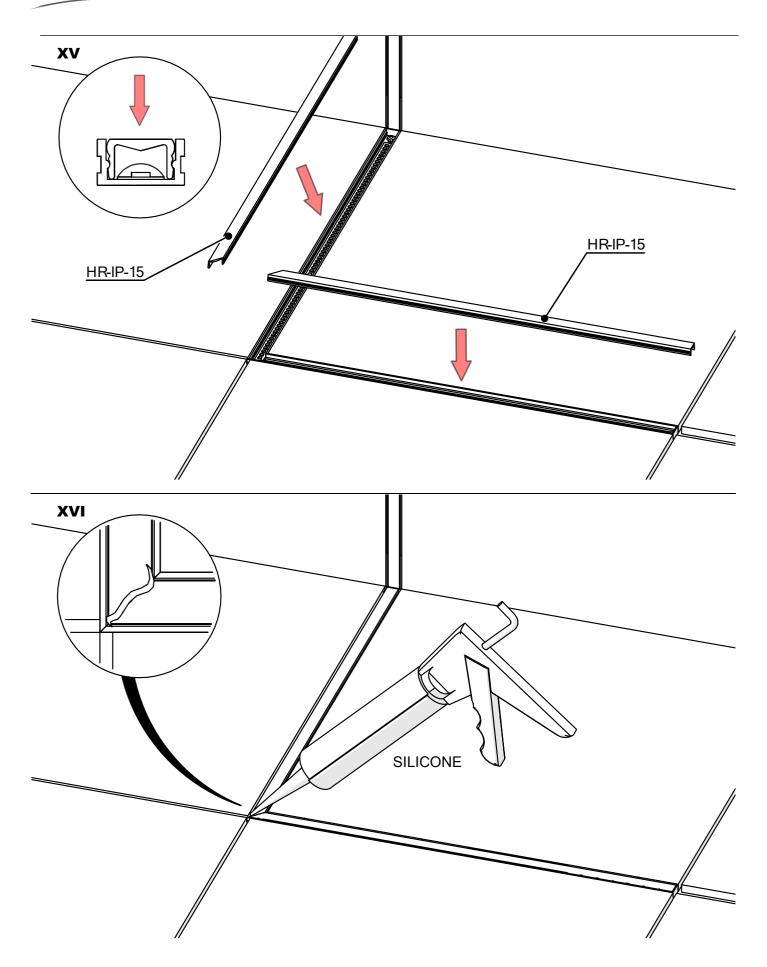

## **Profile HR-SLIM**

- 1. Profile HR-SLIM (Ref. A00015)
- 2. Protective insert TECH-15 (Ref. C28287)
- 3. Cover HR-15 (Ref. B17153)
- 4. Cover HR-IP-15 (Ref. B17154)
- 5. End cap HR-SLIM (Ref. C28302C01)
- 6. LED tape\*
- 7. Gland\*