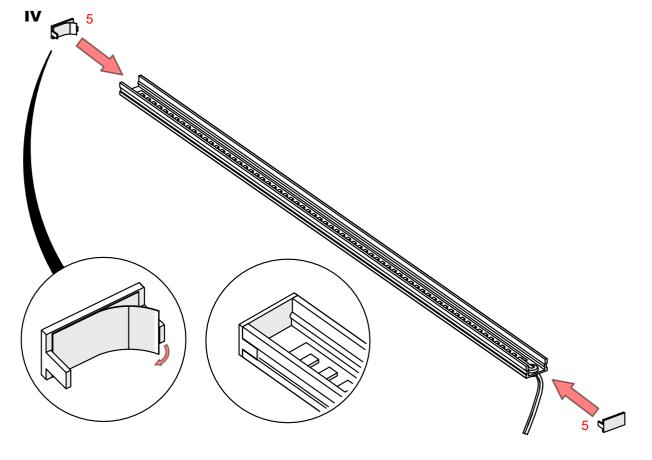

## **Profile HR-SLIM**

- 1. Profile HR-SLIM (Ref. A00015)
- 2. Protective insert TECH-15 (Ref. C28287)
- 3. Cover HR-15 (Ref. B17153)
- 4. Cover HR-IP-15 (Ref. B17154)
- 5. End cap HR-SLIM (Ref. C28302C01)
- 6. LED tape\*
- 7. Gland\*

**NOTE!!** All LED tapes must be connected to a 24 V power supply.

**IMPORTANT:** Not all possible mounting procedures are presented here. More mounting procedures and related accessories can be found at www.KlusDesign.eu. Drawings in these instructions are simplified and only approximate the actual shapes.