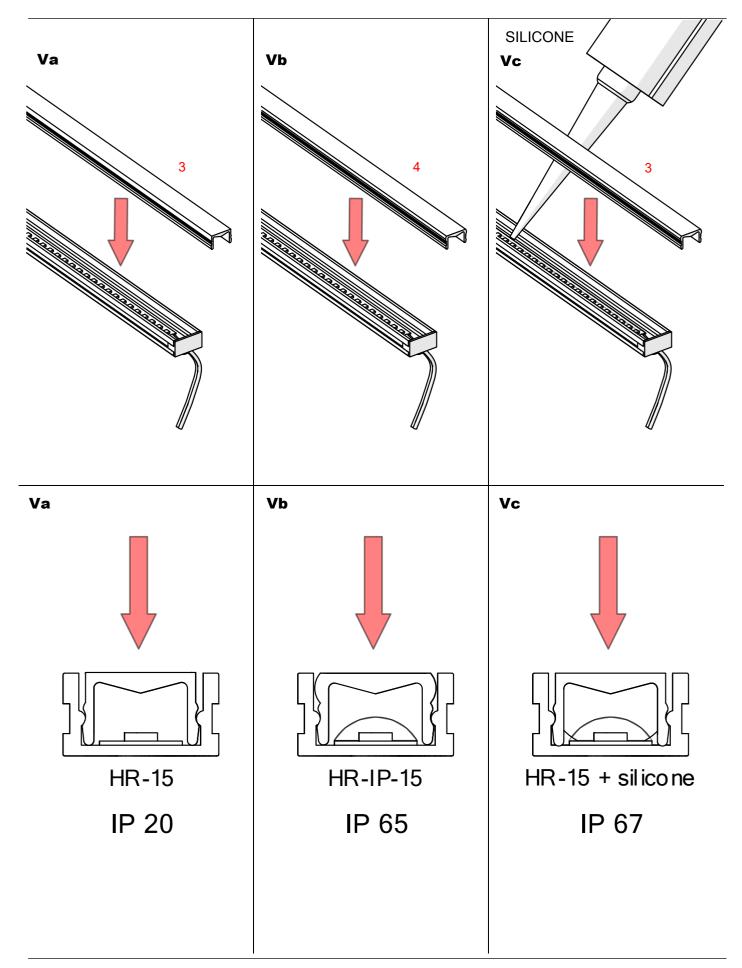

## **Profile HR-SLIM**

- 1. Profile HR-SLIM (Ref. A00015)
- 2. Protective insert TECH-15 (Ref. C28287)
- 3. Cover HR-15 (Ref. B17153)
- 4. Cover HR-IP-15 (Ref. B17154)
- 5. End cap HR-SLIM (Ref. C28302C01)
- 6. LED tape\*
- 7. Gland\*

**NOTE!!** All LED tapes must be connected to a 24 V power supply.

**IMPORTANT:** Not all possible mounting procedures are presented here. More mounting procedures and related accessories can be found at www.KlusDesign.eu. Drawings in these instructions are simplified and only approximate the actual shapes.