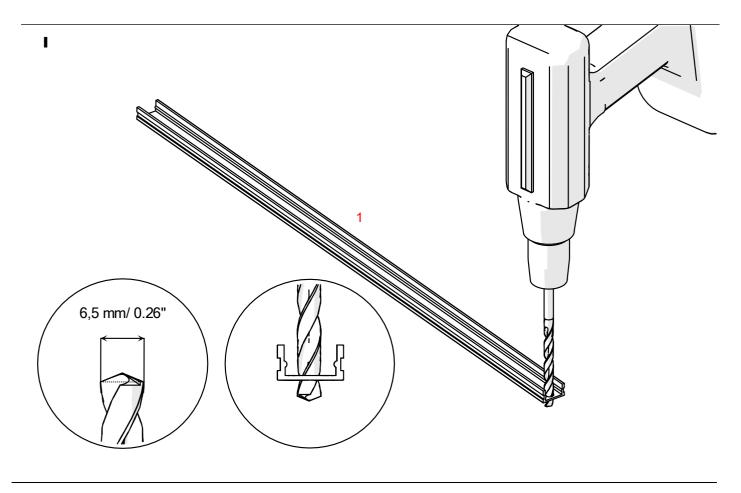

**NOTE!!** All LED tapes must be connected to a 24 V power supply.

**IMPORTANT:** Not all possible mounting procedures are presented here. More mounting procedures and related accessories can be found at www.KlusDesign.eu. Drawings in these instructions are simplified and only approximate the actual shapes.