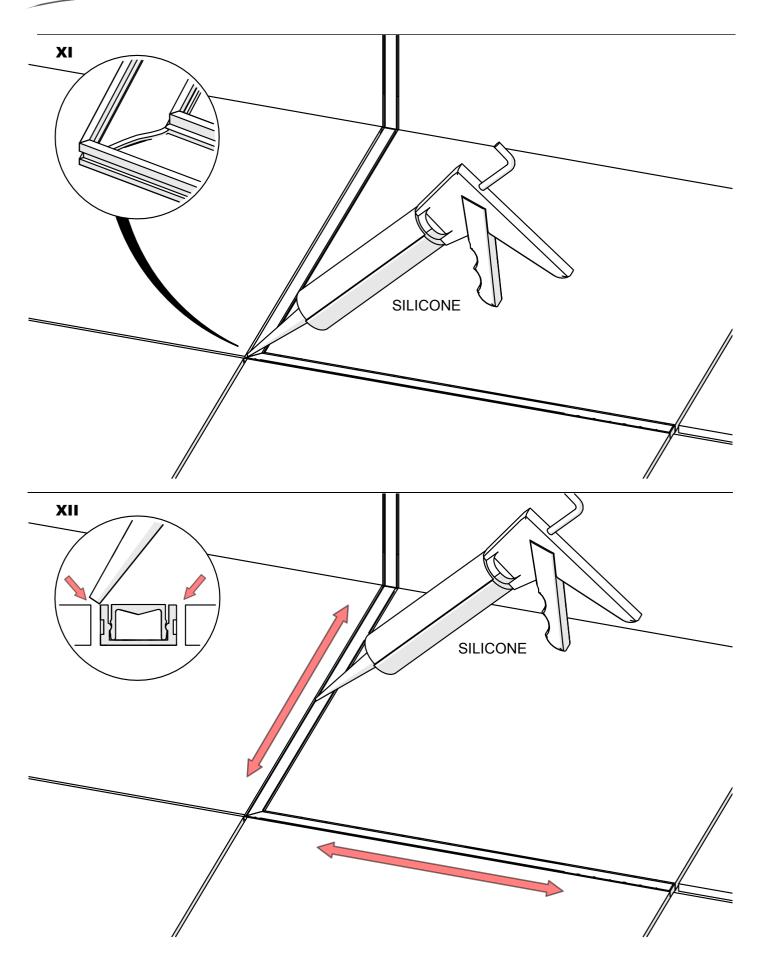

**NOTE!!** All LED tapes must be connected to a 24 V power supply.

**IMPORTANT:** Not all possible mounting procedures are presented here. More mounting procedures and related accessories can be found at www.KlusDesign.eu. Drawings in these instructions are simplified and only approximate the actual shapes.