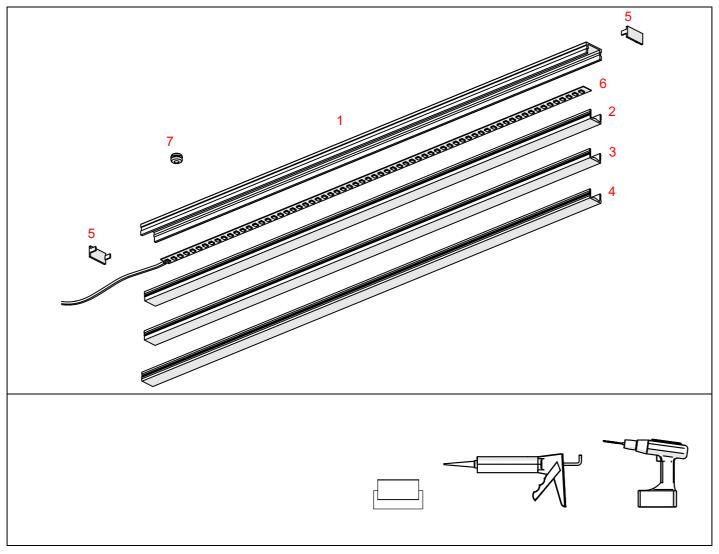

## **Profile HR-SLIM**

- 1. Profile HR-SLIM (Ref. A00015)
- 2. Protective insert TECH-15 (Ref. C28287)
- 3. Cover HR-15 (Ref. B17153)
- 4. Cover HR-IP-15 (Ref. B17154)
- 5. End cap HR-SLIM (Ref. C28302C01)
- 6. LED tape\*
- 7. Gland\*

<sup>\*</sup> The full range of accessories and electronics is available at www.KlusDesign.eu

П

VI