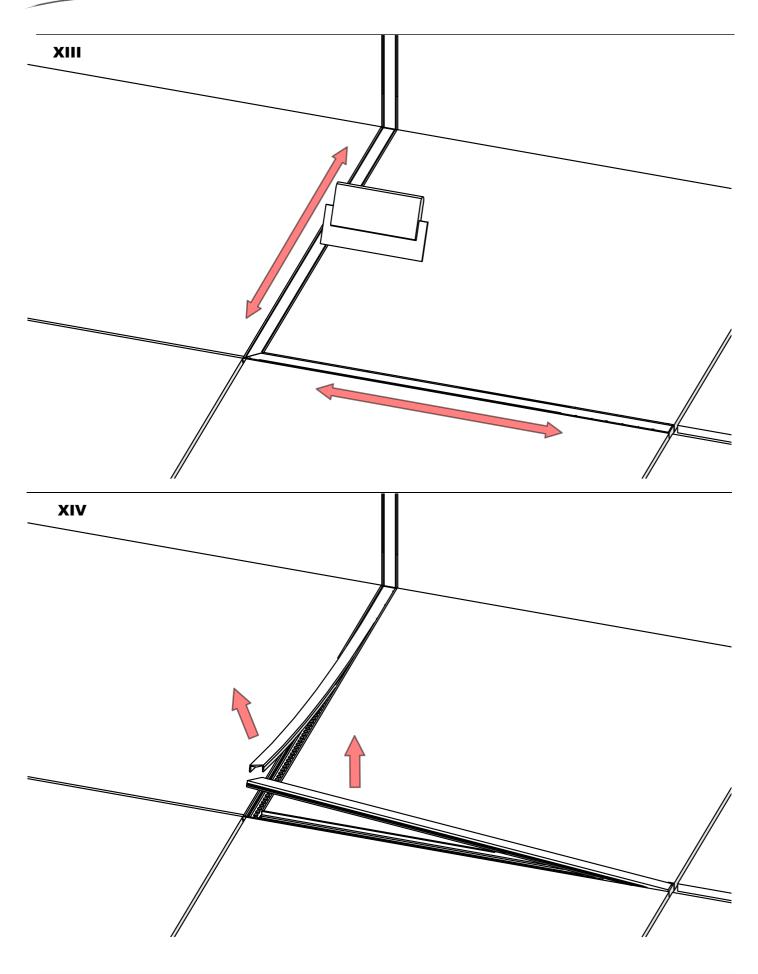

**NOTE!!** All LED tapes must be connected to a 24 V power supply.

**IMPORTANT:** Not all possible mounting procedures are presented here. More mounting procedures and related accessories can be found at www.KlusDesign.eu. Drawings in these instructions are simplified and only approximate the actual shapes.