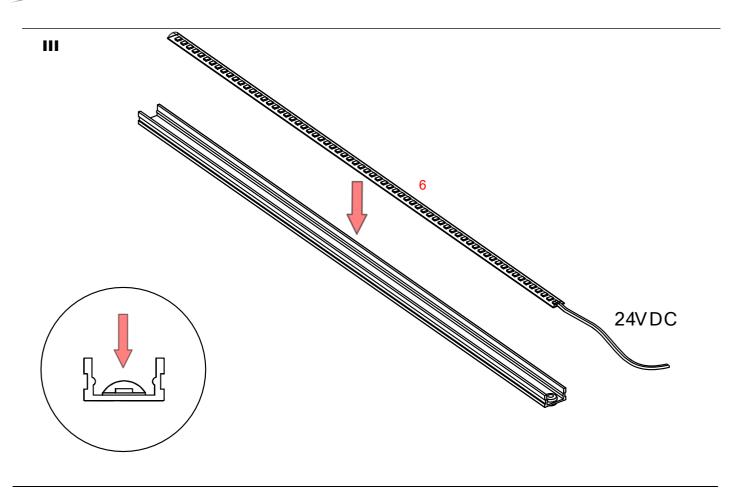

## **Profile HR-SLIM**

- 1. Profile HR-SLIM (Ref. A00015)
- 2. Protective insert TECH-15 (Ref. C28287)
- 3. Cover HR-15 (Ref. B17153)
- 4. Cover HR-IP-15 (Ref. B17154)
- 5. End cap HR-SLIM (Ref. C28302C01)
- 6. LED tape\*
- 7. Gland\*

**NOTE!!** All LED tapes must be connected to a 24 V power supply.

**IMPORTANT:** Not all possible mounting procedures are presented here. More mounting procedures and related accessories can be found at www.KlusDesign.eu. Drawings in these instructions are simplified and only approximate the actual shapes.