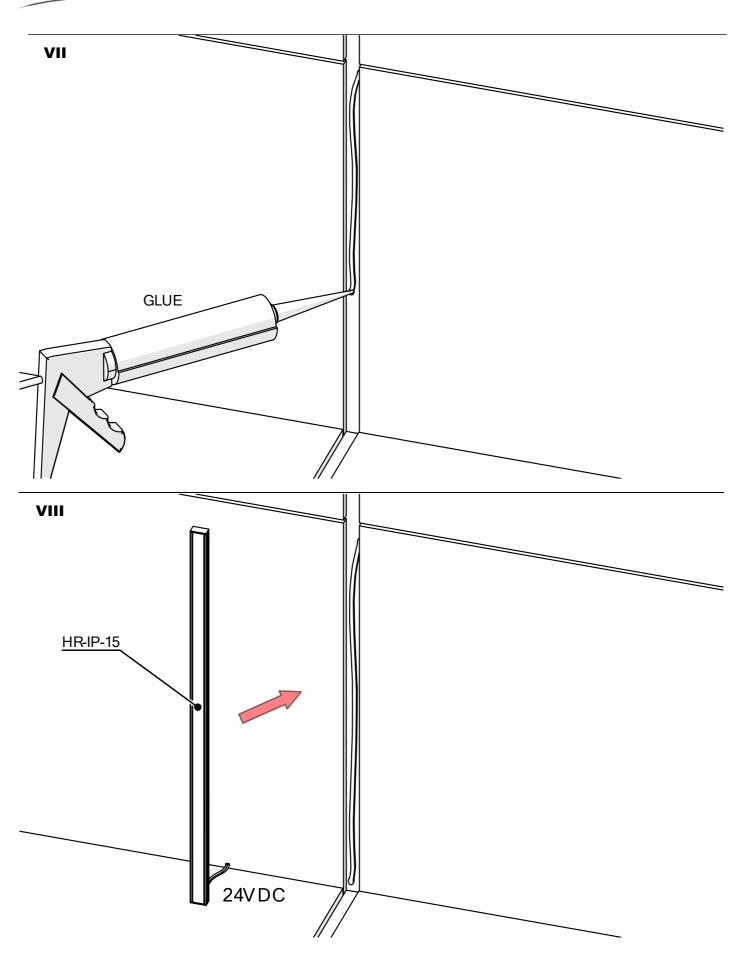

**NOTE!!** All LED tapes must be connected to a 24 V power supply.

**IMPORTANT:** Not all possible mounting procedures are presented here. More mounting procedures and related accessories can be found at www.KlusDesign.eu. Drawings in these instructions are simplified and only approximate the actual shapes.