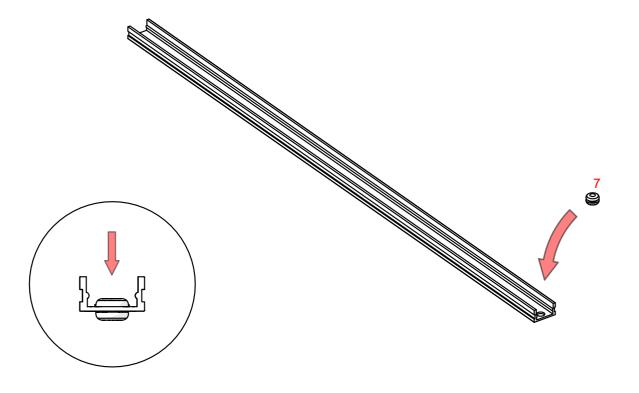

## **Profile HR-SLIM**

- 1. Profile HR-SLIM (Ref. A00015)
- 2. Protective insert TECH-15 (Ref. C28287)
- 3. Cover HR-15 (Ref. B17153)
- 4. Cover HR-IP-15 (Ref. B17154)
- 5. End cap HR-SLIM (Ref. C28302C01)
- 6. LED tape\*
- 7. Gland\*