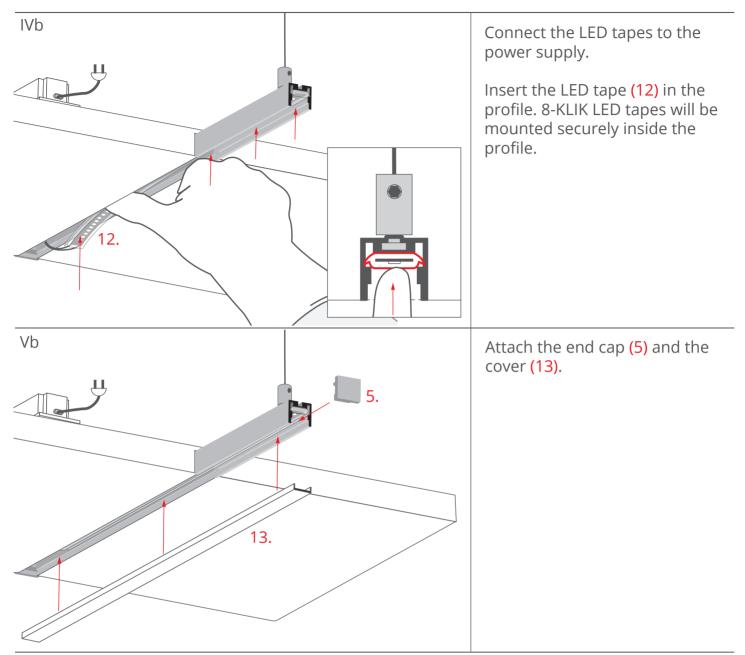

## PDS-T and PDS-ZM-PLUS mounting instructions

b) Mounting the PDS-ZM-PLUS profile as an extension of the lighting fixture