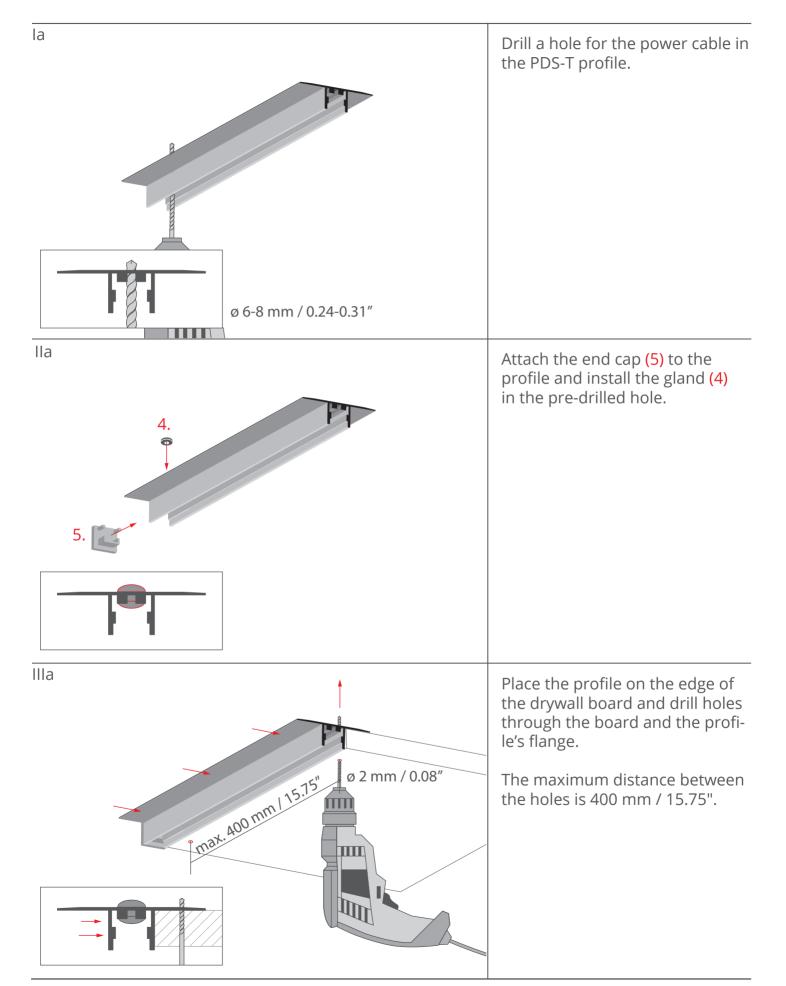

a) Mounting the PDS-T profile between drywall

KLUŚ<sub>®</sub> Inspiring Solutions

## PDS-T and PDS-ZM-PLUS mounting instructions

a) Mounting the PDS-T profile between drywall

## PDS-T and PDS-ZM-PLUS mounting instructions

a) Mounting the PDS-T profile between drywall

**PDS-T and PDS-ZM-PLUS mounting instructions** 

lighting fixture

b) Mounting the PDS-ZM-PLUS profile as an extension of the