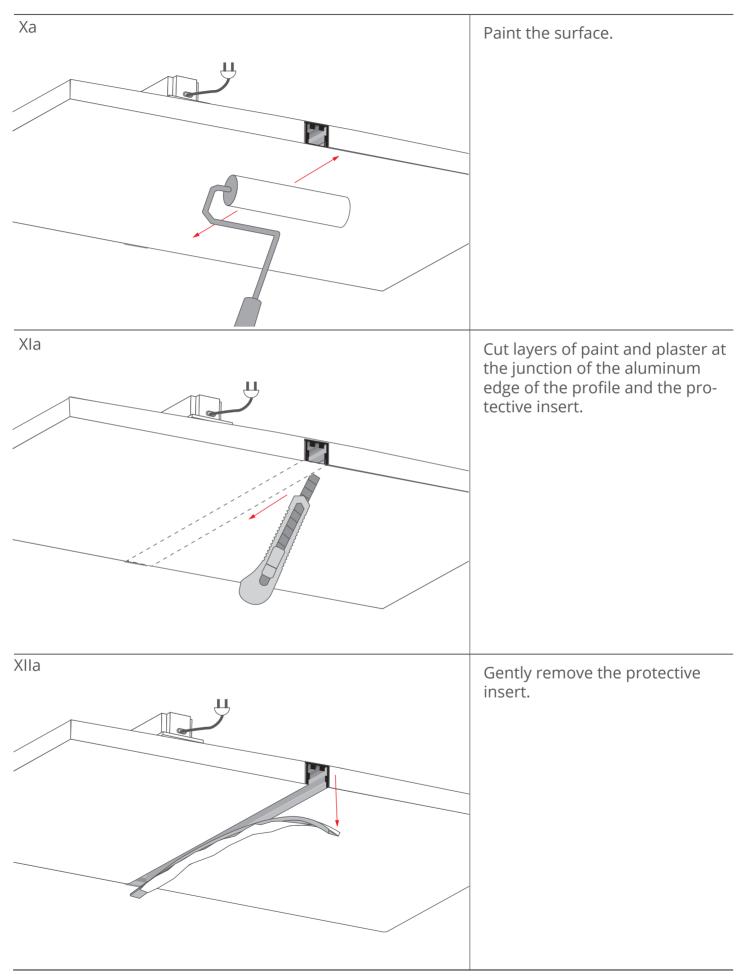

## PDS-T and PDS-ZM-PLUS mounting instructions

a) Mounting the PDS-T profile between drywall

## PDS-T and PDS-ZM-PLUS mounting instructions

a) Mounting the PDS-T profile between drywall

**PDS-T and PDS-ZM-PLUS mounting instructions** 

lighting fixture

b) Mounting the PDS-ZM-PLUS profile as an extension of the