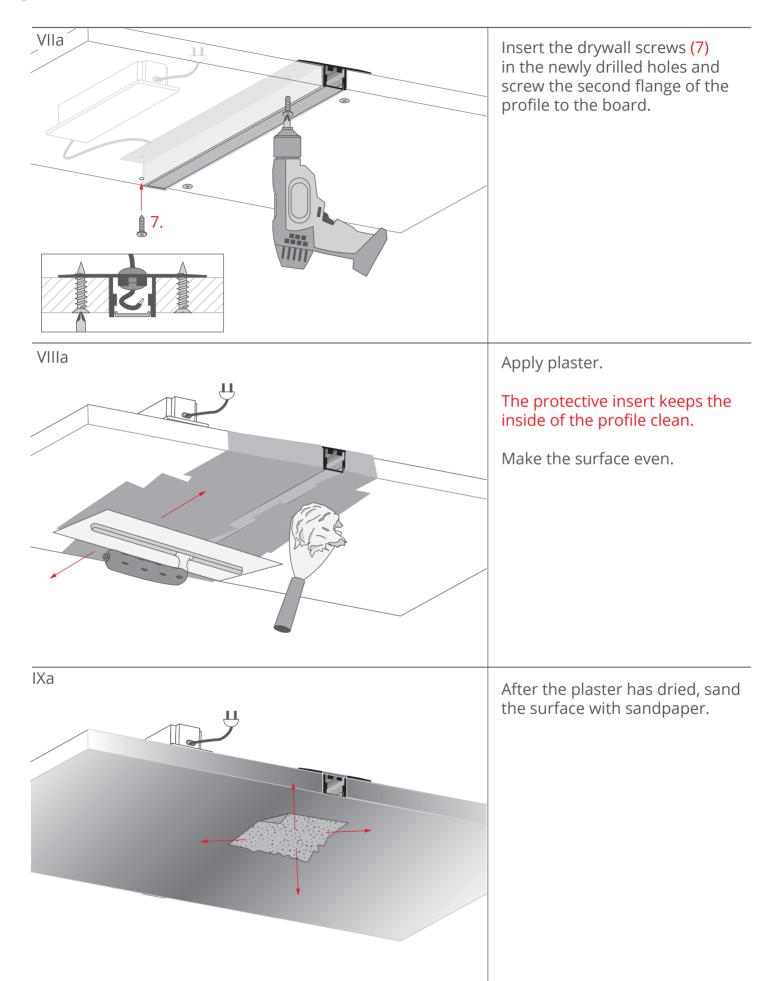

a) Mounting the PDS-T profile between drywall

KLUŚ<sub>®</sub> Inspiring Solutions

## PDS-T and PDS-ZM-PLUS mounting instructions

a) Mounting the PDS-T profile between drywall

## PDS-T and PDS-ZM-PLUS mounting instructions

a) Mounting the PDS-T profile between drywall

**PDS-T and PDS-ZM-PLUS mounting instructions** 

lighting fixture

b) Mounting the PDS-ZM-PLUS profile as an extension of the