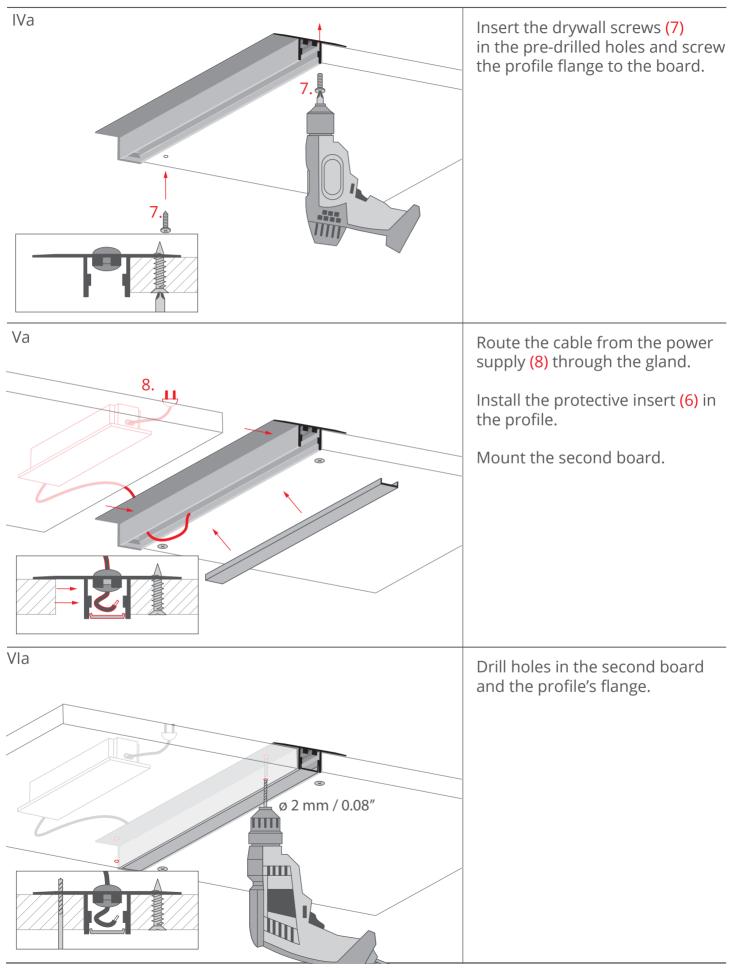

a) Mounting the PDS-T profile between drywall

KLUŚ<sub>®</sub> Inspiring Solutions

## PDS-T and PDS-ZM-PLUS mounting instructions

a) Mounting the PDS-T profile between drywall

## PDS-T and PDS-ZM-PLUS mounting instructions

a) Mounting the PDS-T profile between drywall

**PDS-T and PDS-ZM-PLUS mounting instructions** 

lighting fixture

b) Mounting the PDS-ZM-PLUS profile as an extension of the