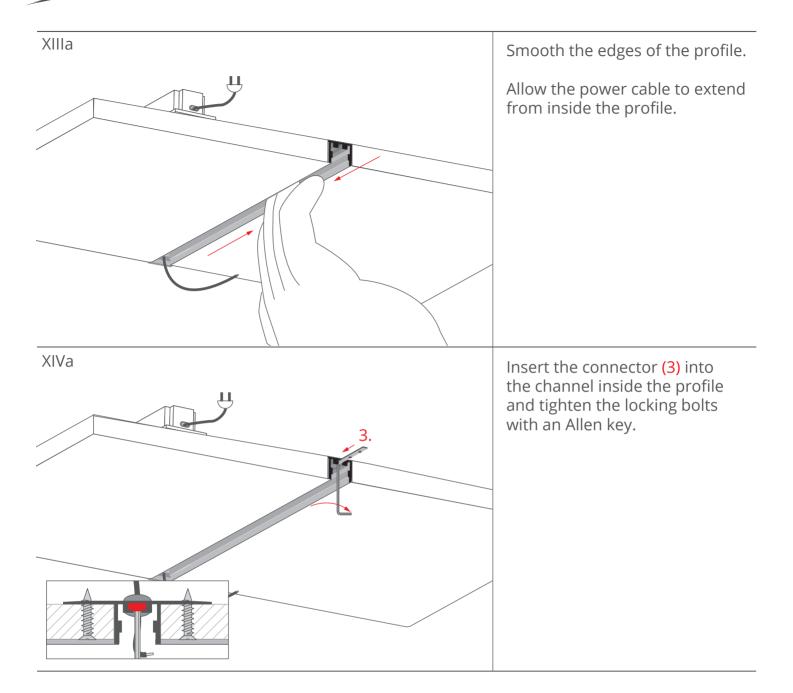

## PDS-T and PDS-ZM-PLUS mounting instructions

a) Mounting the PDS-T profile between drywall

**PDS-T and PDS-ZM-PLUS mounting instructions** 

lighting fixture

b) Mounting the PDS-ZM-PLUS profile as an extension of the

## PDS-T and PDS-ZM-PLUS mounting instructions

b) Mounting the PDS-ZM-PLUS profile as an extension of the lighting fixture