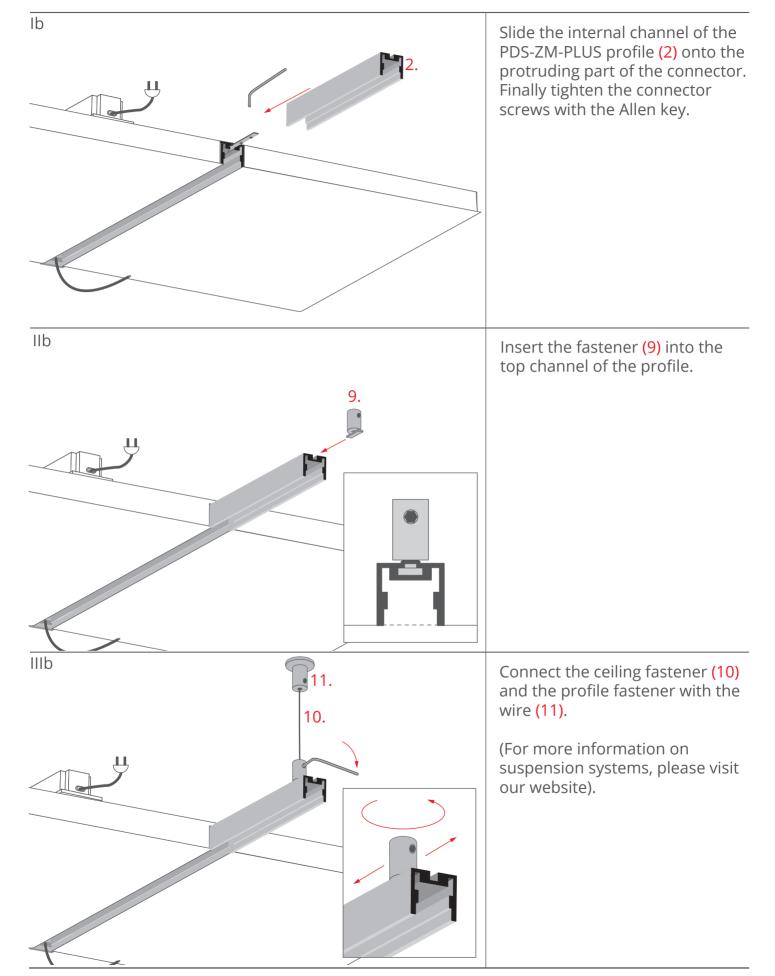

## PDS-T and PDS-ZM-PLUS mounting instructions

b) Mounting the PDS-ZM-PLUS profile as an extension of the lighting fixture