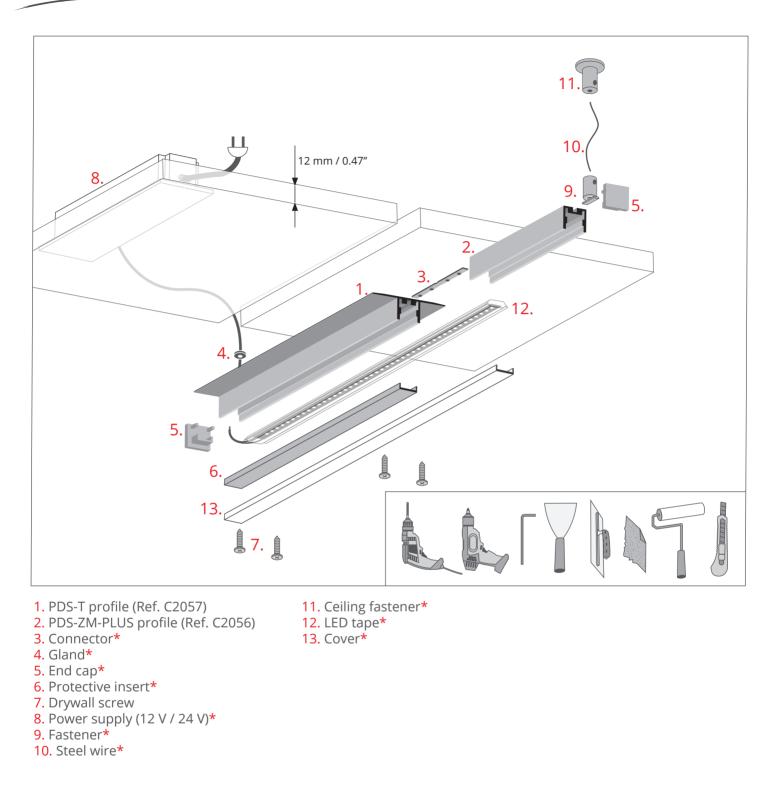

## PDS-T and PDS-ZM-PLUS mounting instructions

a) Mounting the PDS-T profile between drywall

## PDS-T and PDS-ZM-PLUS mounting instructions

a) Mounting the PDS-T profile between drywall

**PDS-T and PDS-ZM-PLUS mounting instructions** 

lighting fixture

b) Mounting the PDS-ZM-PLUS profile as an extension of the