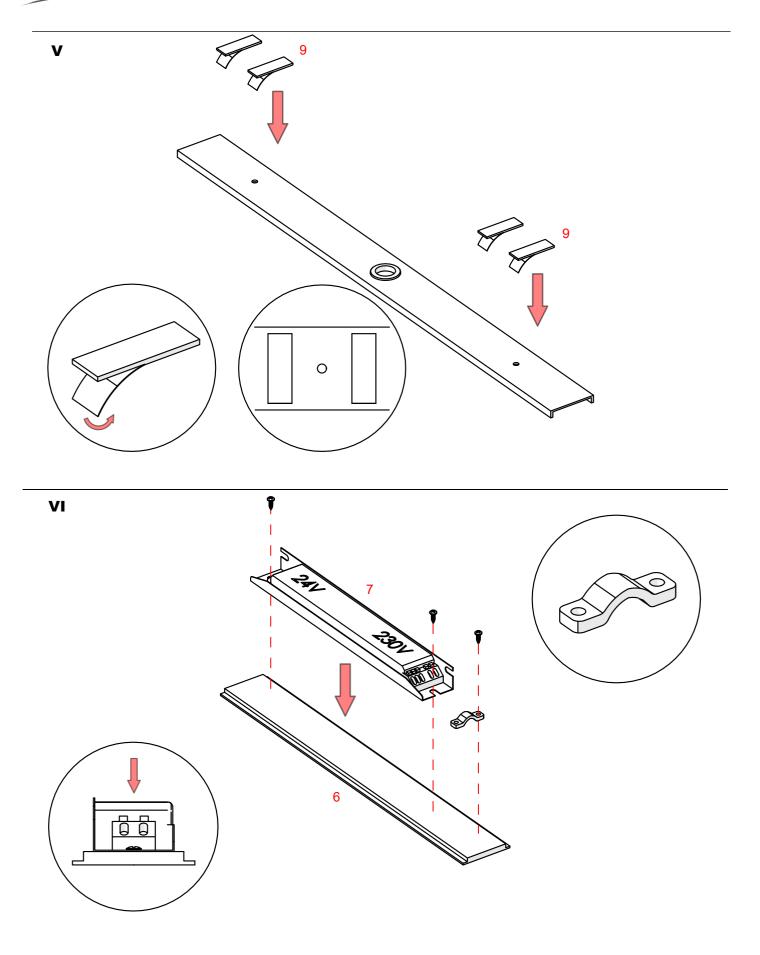

## **INTER-PLUS**

- 1. Profile INTER-PLUS (Ref. A18078)
- 2. Profile BOX-Z\*
- 3. Cover HSP-47 (Ref. B17181)
- 4. End cap INTER-PLUS (Ref. C24570)
- 5. LED tape\*
- 6. Mounting pad 45 (Ref. Z70457)
- 7. Power supply\*
- 8. Plastic rod dia. 4 mm \*
- 9. Spacers\*
- 10. Gland\*

<sup>\*</sup> The full range of accessories and electronics is available at www.KlusDesign.eu

Ш

IV