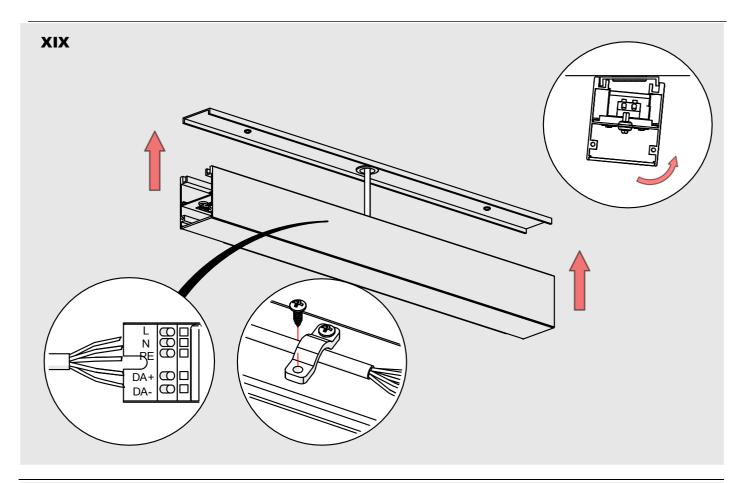

**NOTE!!** All LED tapes must be connected to a 24 V power supply.

**IMPORTANT:** Not all possible mounting procedures are presented here. More mounting procedures and related accessories can be found at www.KlusDesign.eu. Drawings in these instructions are simplified and only approximate the actual shapes.