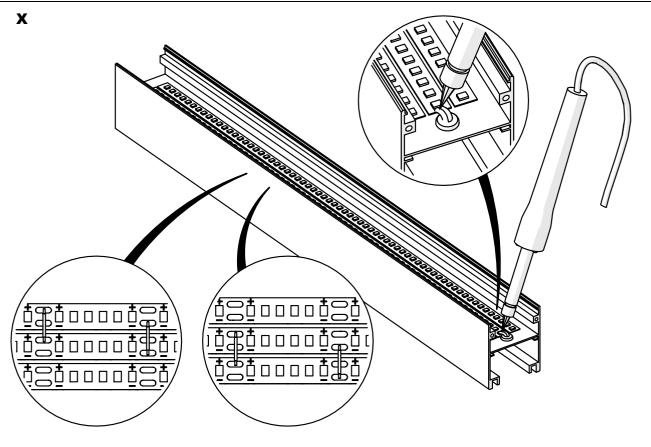

## **INTER-PLUS**

- 1. Profile INTER-PLUS (Ref. A18078)
- 2. Profile BOX-Z\*
- 3. Cover HSP-47 (Ref. B17181)
- 4. End cap INTER-PLUS (Ref. C24570)
- 5. LED tape\*
- 6. Mounting pad 45 (Ref. Z70457)
- 7. Power supply\*
- 8. Plastic rod dia. 4 mm \*
- 9. Spacers\*
- 10. Gland\*