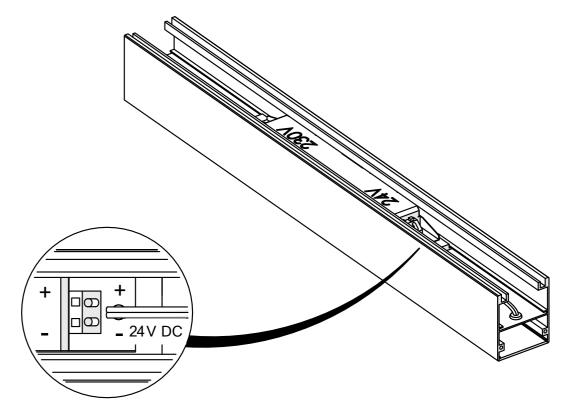

**NOTE!!** All LED tapes must be connected to a 24 V power supply.

**IMPORTANT:** Not all possible mounting procedures are presented here. More mounting procedures and related accessories can be found at www.KlusDesign.eu. Drawings in these instructions are simplified and only approximate the actual shapes.