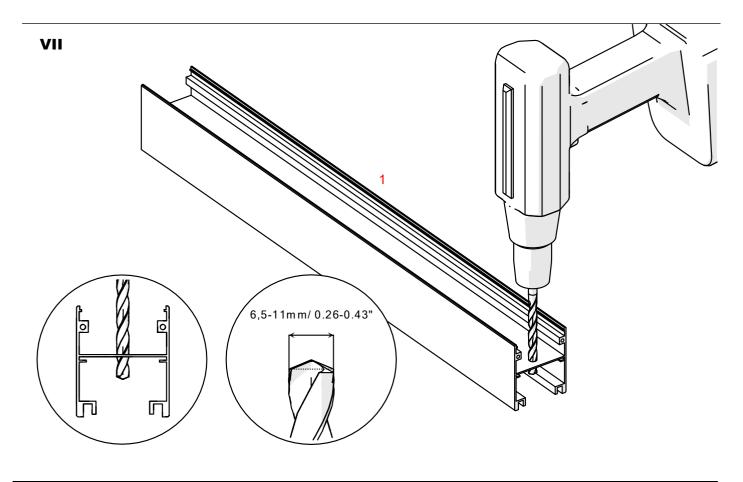

## **INTER-PLUS**

- 1. Profile INTER-PLUS (Ref. A18078)
- 2. Profile BOX-Z\*
- 3. Cover HSP-47 (Ref. B17181)
- 4. End cap INTER-PLUS (Ref. C24570)
- 5. LED tape\*
- 6. Mounting pad 45 (Ref. Z70457)
- 7. Power supply\*
- 8. Plastic rod dia. 4 mm \*
- 9. Spacers\*
- 10. Gland\*

<sup>\*</sup> The full range of accessories and electronics is available at www.KlusDesign.eu

Ш

IV