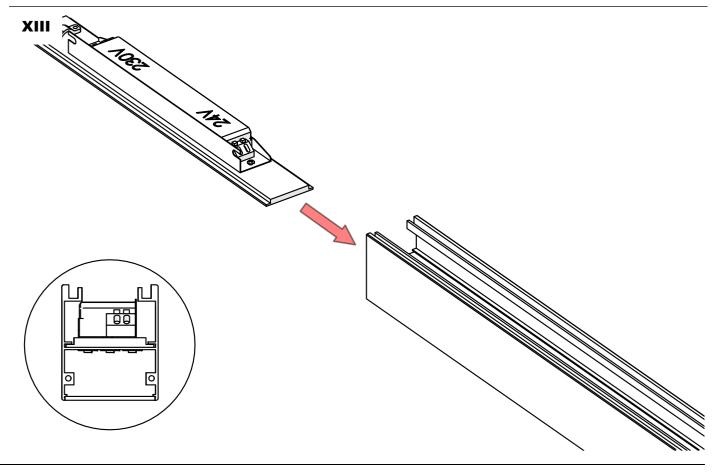

**NOTE!!** All LED tapes must be connected to a 24 V power supply.

**IMPORTANT:** Not all possible mounting procedures are presented here. More mounting procedures and related accessories can be found at www.KlusDesign.eu. Drawings in these instructions are simplified and only approximate the actual shapes.