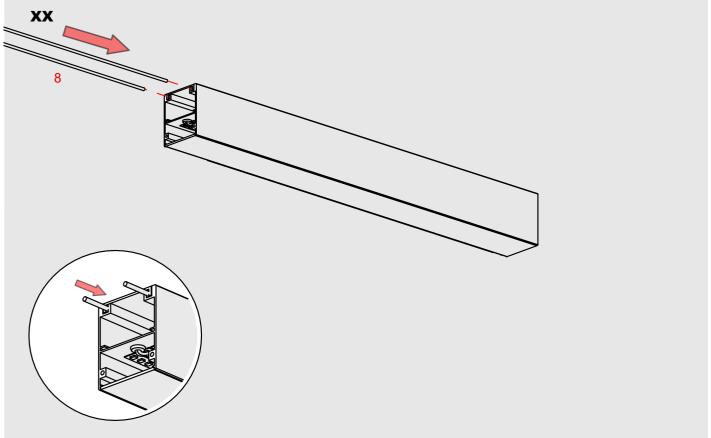

## **INTER-PLUS**







- 1. Profile INTER-PLUS (Ref. A18078)
- 2. Profile BOX-Z\*
- 3. Cover HSP-47 (Ref. B17181)
- 4. End cap INTER-PLUS (Ref. C24570)
- 5. LED tape\*
- 6. Mounting pad 45 (Ref. Z70457)
- 7. Power supply\*
- 8. Plastic rod dia. 4 mm \*
- 9. Spacers\*
- 10. Gland\*

**NOTE!!** All LED tapes must be connected to a 24 V power supply.

**IMPORTANT:** Not all possible mounting procedures are presented here. More mounting procedures and related accessories can be found at www.KlusDesign.eu. Drawings in these instructions are simplified and only approximate the actual shapes.

<sup>\*</sup> The full range of accessories and electronics is available at www.KlusDesign.eu







Ш



IV











## VIII



















## XIV