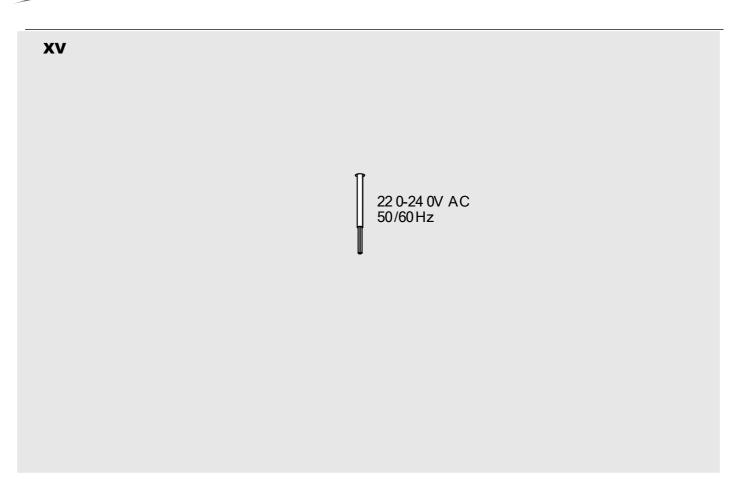

**NOTE!!** All LED tapes must be connected to a 24 V power supply.

**IMPORTANT:** Not all possible mounting procedures are presented here. More mounting procedures and related accessories can be found at www.KlusDesign.eu. Drawings in these instructions are simplified and only approximate the actual shapes.