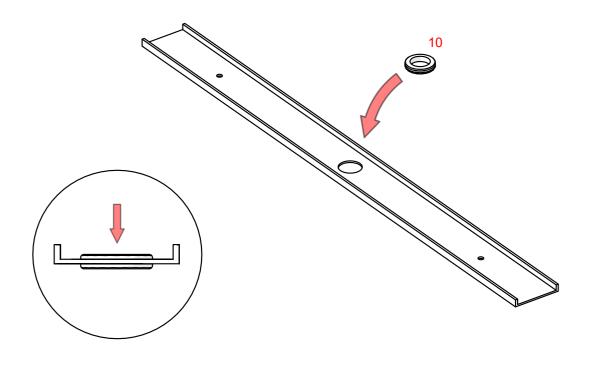

## **INTER-PLUS**







- 1. Profile INTER-PLUS (Ref. A18078)
- 2. Profile BOX-Z\*
- 3. Cover HSP-47 (Ref. B17181)
- 4. End cap INTER-PLUS (Ref. C24570)
- 5. LED tape\*
- 6. Mounting pad 45 (Ref. Z70457)
- 7. Power supply\*
- 8. Plastic rod dia. 4 mm \*
- 9. Spacers\*
- 10. Gland\*

**NOTE!!** All LED tapes must be connected to a 24 V power supply.

**IMPORTANT:** Not all possible mounting procedures are presented here. More mounting procedures and related accessories can be found at www.KlusDesign.eu. Drawings in these instructions are simplified and only approximate the actual shapes.

<sup>\*</sup> The full range of accessories and electronics is available at www.KlusDesign.eu







Ш



IV











## VIII



















## XIV