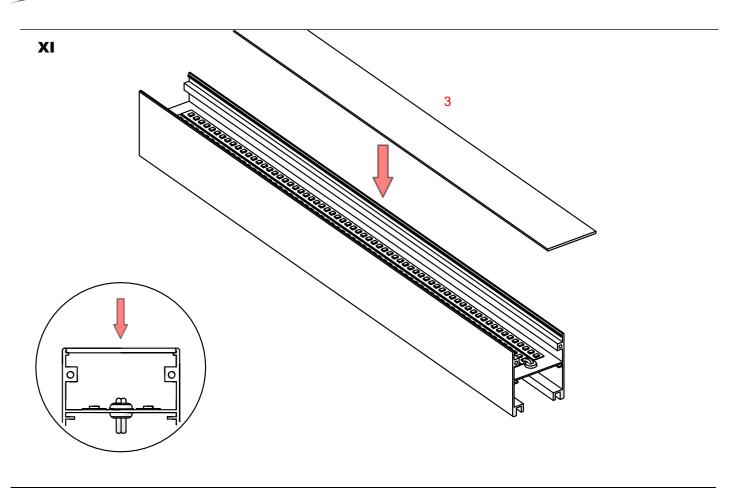

## **INTER-PLUS**

- 1. Profile INTER-PLUS (Ref. A18078)
- 2. Profile BOX-Z\*
- 3. Cover HSP-47 (Ref. B17181)
- 4. End cap INTER-PLUS (Ref. C24570)
- 5. LED tape\*
- 6. Mounting pad 45 (Ref. Z70457)
- 7. Power supply\*
- 8. Plastic rod dia. 4 mm \*
- 9. Spacers\*
- 10. Gland\*

## VIII