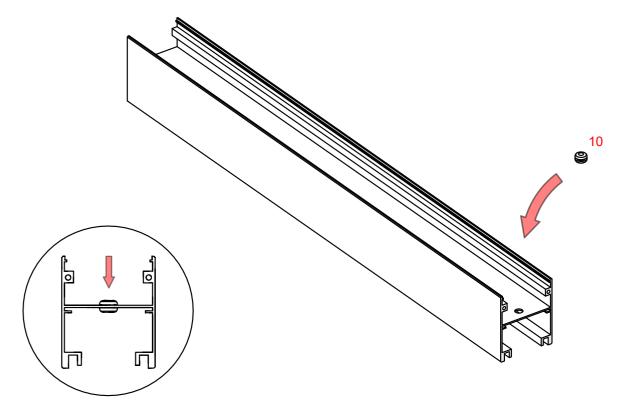

## **INTER-PLUS**

- 1. Profile INTER-PLUS (Ref. A18078)
- 2. Profile BOX-Z\*
- 3. Cover HSP-47 (Ref. B17181)
- 4. End cap INTER-PLUS (Ref. C24570)
- 5. LED tape\*
- 6. Mounting pad 45 (Ref. Z70457)
- 7. Power supply\*
- 8. Plastic rod dia. 4 mm \*
- 9. Spacers\*
- 10. Gland\*

<sup>\*</sup> The full range of accessories and electronics is available at www.KlusDesign.eu

Ш

IV