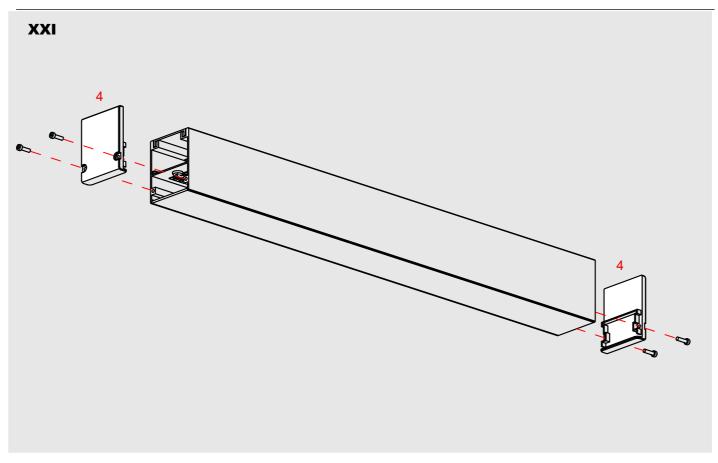

## **INTER-PLUS**

- 1. Profile INTER-PLUS (Ref. A18078)
- 2. Profile BOX-Z\*
- 3. Cover HSP-47 (Ref. B17181)
- 4. End cap INTER-PLUS (Ref. C24570)
- 5. LED tape\*
- 6. Mounting pad 45 (Ref. Z70457)
- 7. Power supply\*
- 8. Plastic rod dia. 4 mm \*
- 9. Spacers\*
- 10. Gland\*