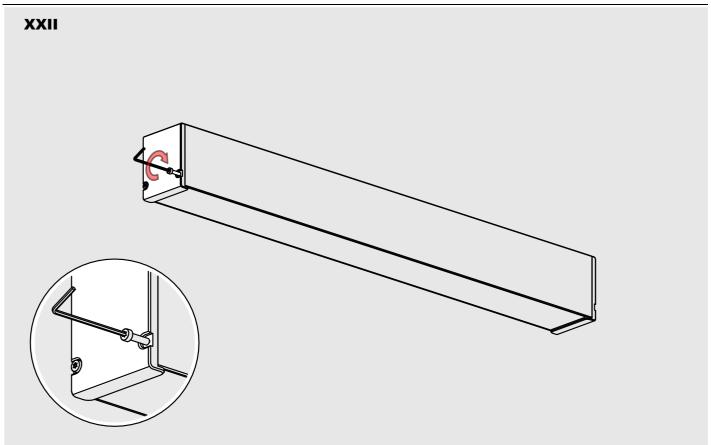

## **INTER-PLUS**

- 1. Profile INTER-PLUS (Ref. A18078)
- 2. Profile BOX-Z\*
- 3. Cover HSP-47 (Ref. B17181)
- 4. End cap INTER-PLUS (Ref. C24570)
- 5. LED tape\*
- 6. Mounting pad 45 (Ref. Z70457)
- 7. Power supply\*
- 8. Plastic rod dia. 4 mm \*
- 9. Spacers\*
- 10. Gland\*