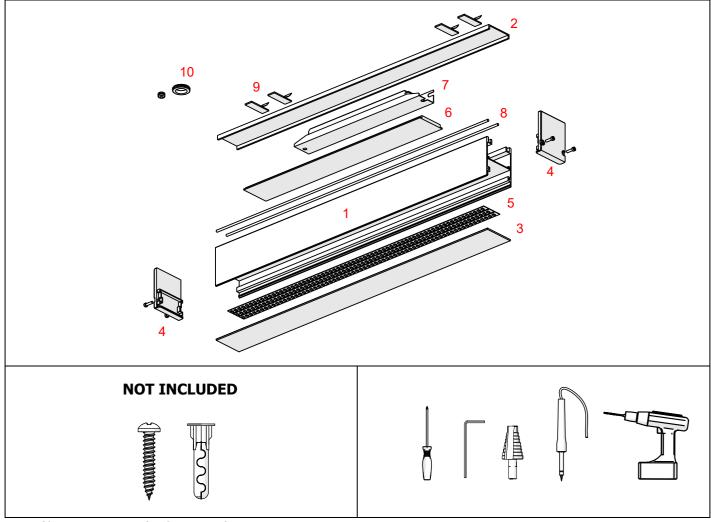

## **INTER-PLUS**

- 1. Profile INTER-PLUS (Ref. A18078)
- 2. Profile BOX-Z\*
- 3. Cover HSP-47 (Ref. B17181)
- 4. End cap INTER-PLUS (Ref. C24570)
- 5. LED tape\*
- 6. Mounting pad 45 (Ref. Z70457)
- 7. Power supply\*
- 8. Plastic rod dia. 4 mm \*
- 9. Spacers\*
- 10. Gland\*

<sup>\*</sup> The full range of accessories and electronics is available at www.KlusDesign.eu

Ш

IV