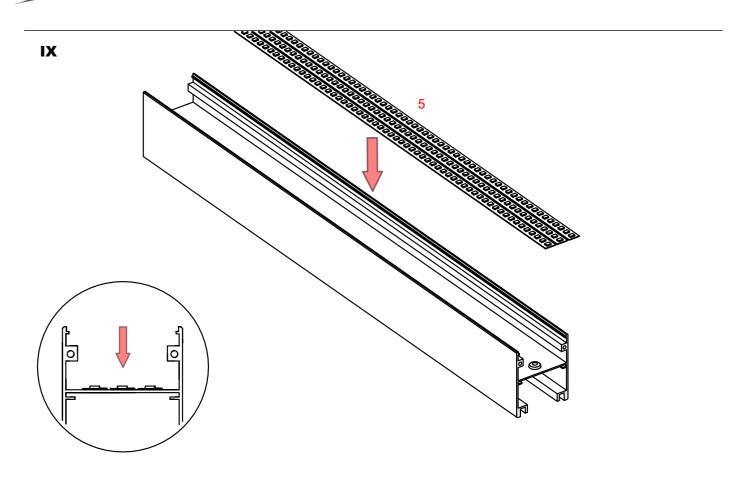

## **INTER-PLUS**

- 1. Profile INTER-PLUS (Ref. A18078)
- 2. Profile BOX-Z\*
- 3. Cover HSP-47 (Ref. B17181)
- 4. End cap INTER-PLUS (Ref. C24570)
- 5. LED tape\*
- 6. Mounting pad 45 (Ref. Z70457)
- 7. Power supply\*
- 8. Plastic rod dia. 4 mm \*
- 9. Spacers\*
- 10. Gland\*