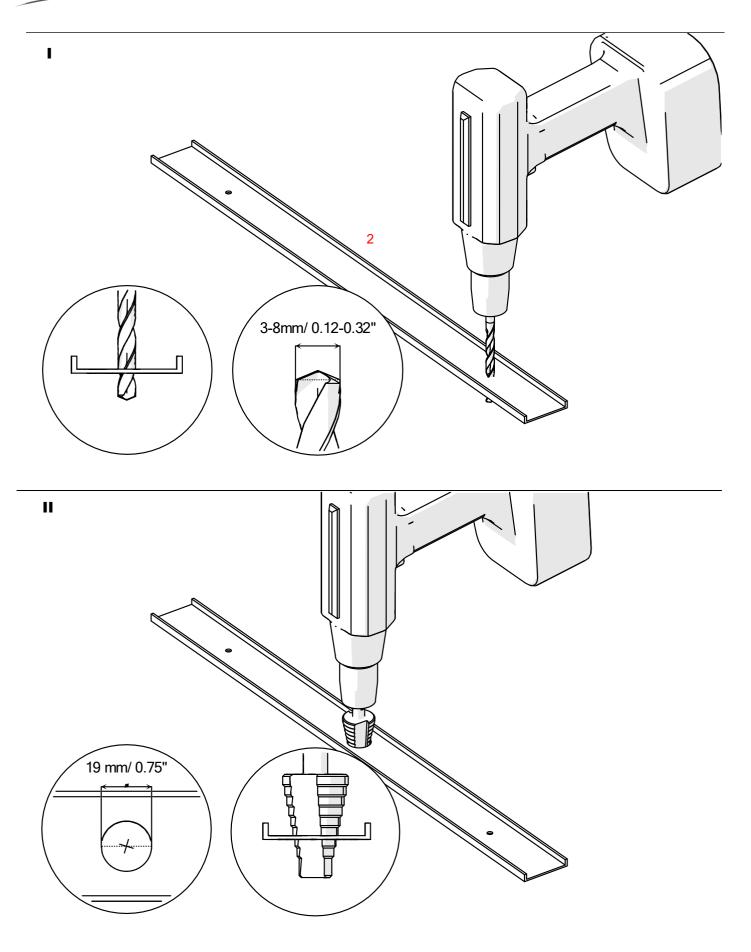

## **INTER-PLUS**







- 1. Profile INTER-PLUS (Ref. A18078)
- 2. Profile BOX-Z\*
- 3. Cover HSP-47 (Ref. B17181)
- 4. End cap INTER-PLUS (Ref. C24570)
- 5. LED tape\*
- 6. Mounting pad 45 (Ref. Z70457)
- 7. Power supply\*
- 8. Plastic rod dia. 4 mm \*
- 9. Spacers\*
- 10. Gland\*

**NOTE!!** All LED tapes must be connected to a 24 V power supply.

**IMPORTANT:** Not all possible mounting procedures are presented here. More mounting procedures and related accessories can be found at www.KlusDesign.eu. Drawings in these instructions are simplified and only approximate the actual shapes.

<sup>\*</sup> The full range of accessories and electronics is available at www.KlusDesign.eu







Ш



IV











## VIII



















## XIV