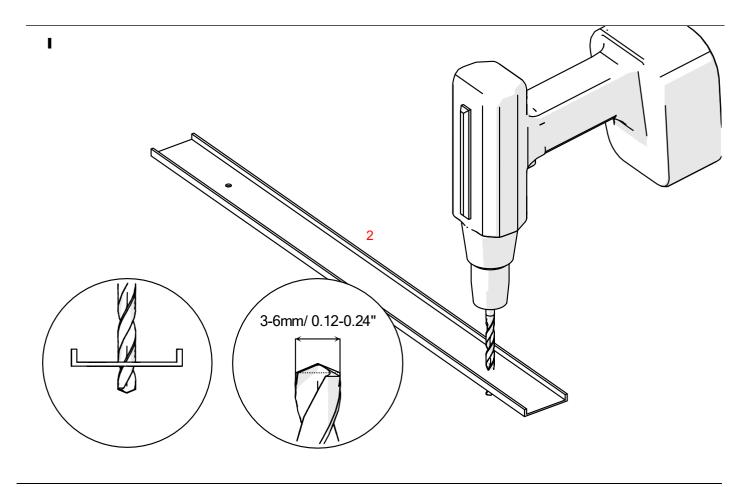

## **INTER-PLUS**







- 1. Profile INTER-PLUS (Ref. A18078)
- 2. Profile BOX-Z\*
- 3. Cover HSP-47 (Ref. B17181)
- 4. End cap INTER-PLUS (Ref. C24570)
- 5. LED tape\*
- 6. Mounting pad 45 (Ref. Z70457)
- 7. Power supply\*
- 8. Fastener set\*
- 9. Steel cable\*
- 10. Plastic rod dia. 4 mm \*
- 11. Gland\*
- 12. Canopy\*

NOTE!! All LED tapes must be connected to a 24 V power supply.

**IMPORTANT:** Not all possible mounting procedures are presented here. More mounting procedures and related accessories can be found at www.KlusDesign.eu. Drawings in these instructions are simplified and only approximate the actual shapes.

<sup>\*</sup> The full range of accessories and electronics is available at www.KlusDesign.eu













IV











## VIII







































XXI

22 0-24 0V AC 50/60 Hz

## XXII