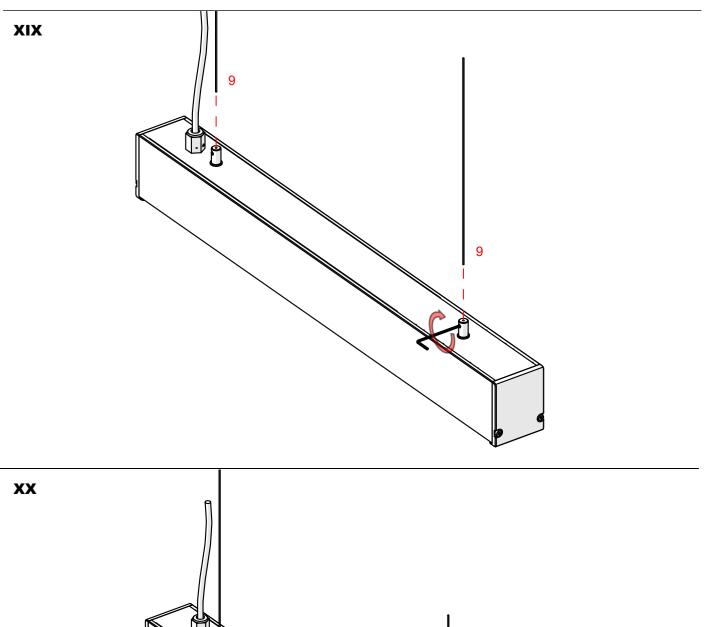

## **INTER-PLUS**

- 1. Profile INTER-PLUS (Ref. A18078)
- 2. Profile BOX-Z\*
- 3. Cover HSP-47 (Ref. B17181)
- 4. End cap INTER-PLUS (Ref. C24570)
- 5. LED tape\*
- 6. Mounting pad 45 (Ref. Z70457)
- 7. Power supply\*
- 8. Fastener set\*
- 9. Steel cable\*
- 10. Plastic rod dia. 4 mm \*
- 11. Gland\*
- 12. Canopy\*