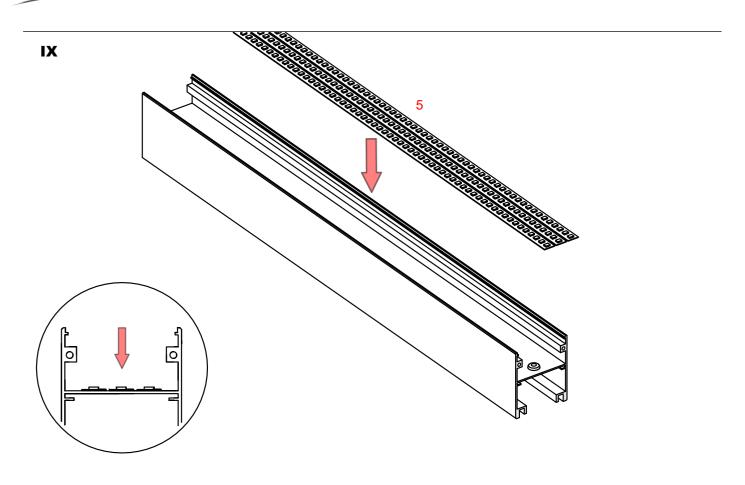

## **INTER-PLUS**

- 1. Profile INTER-PLUS (Ref. A18078)
- 2. Profile BOX-Z\*
- 3. Cover HSP-47 (Ref. B17181)
- 4. End cap INTER-PLUS (Ref. C24570)
- 5. LED tape\*
- 6. Mounting pad 45 (Ref. Z70457)
- 7. Power supply\*
- 8. Fastener set\*
- 9. Steel cable\*
- 10. Plastic rod dia. 4 mm \*
- 11. Gland\*
- 12. Canopy\*