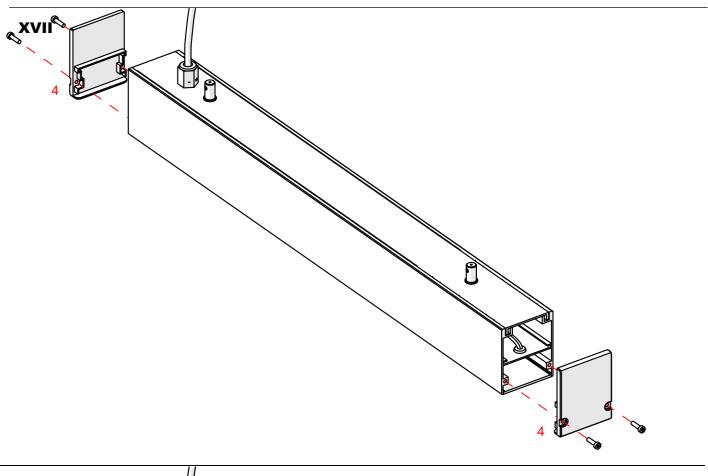

NOTE!! All LED tapes must be connected to a 24 V power supply.

**IMPORTANT:** Not all possible mounting procedures are presented here. More mounting procedures and related accessories can be found at www.KlusDesign.eu. Drawings in these instructions are simplified and only approximate the actual shapes.