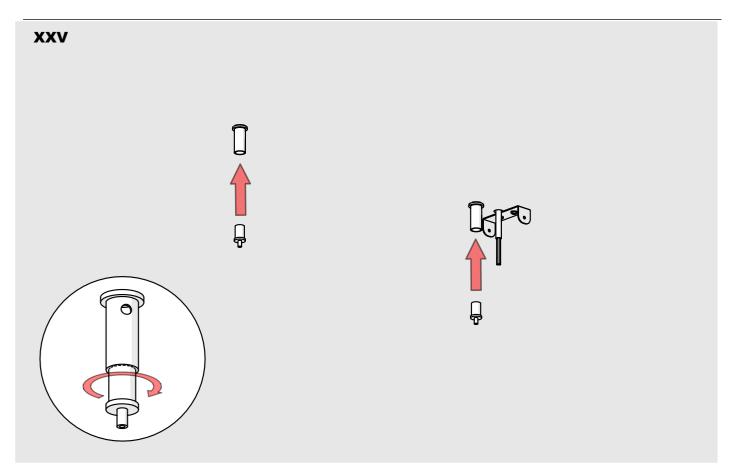

Ref. A18078)
- 2. Profile BOX-Z\*
- 3. Cover HSP-47 (Ref. B17181)
- 4. End cap INTER-PLUS (Ref. C24570)
- 5. LED tape\*
- 6. Mounting pad 45 (Ref. Z70457)
- 7. Power supply\*
- 8. Fastener set\*
- 9. Steel cable\*
- 10. Plastic rod dia. 4 mm \*
- 11. Gland\*
- 12. Canopy\*

NOTE!! All LED tapes must be connected to a 24 V power supply.

**IMPORTANT:** Not all possible mounting procedures are presented here. More mounting procedures and related accessories can be found at www.KlusDesign.eu. Drawings in these instructions are simplified and only approximate the actual shapes.

<sup>\*</sup> The full range of accessories and electronics is available at www.KlusDesign.eu













IV











## VIII







































XXI

22 0-24 0V AC 50/60 Hz

## XXII