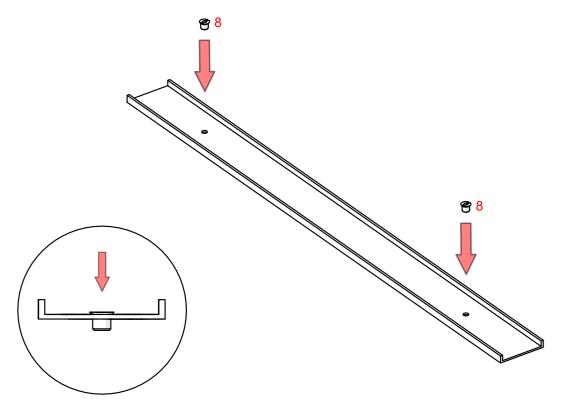

## **INTER-PLUS**







- 1. Profile INTER-PLUS (Ref. A18078)
- 2. Profile BOX-Z\*
- 3. Cover HSP-47 (Ref. B17181)
- 4. End cap INTER-PLUS (Ref. C24570)
- 5. LED tape\*
- 6. Mounting pad 45 (Ref. Z70457)
- 7. Power supply\*
- 8. Fastener set\*
- 9. Steel cable\*
- 10. Plastic rod dia. 4 mm \*
- 11. Gland\*
- 12. Canopy\*

NOTE!! All LED tapes must be connected to a 24 V power supply.

**IMPORTANT:** Not all possible mounting procedures are presented here. More mounting procedures and related accessories can be found at www.KlusDesign.eu. Drawings in these instructions are simplified and only approximate the actual shapes.

<sup>\*</sup> The full range of accessories and electronics is available at www.KlusDesign.eu













IV











## VIII







































XXI

22 0-24 0V AC 50/60 Hz

## XXII