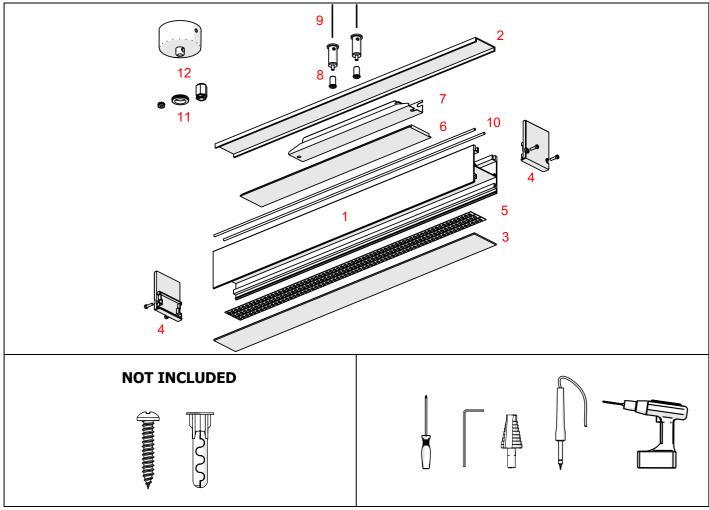

## **INTER-PLUS**

- 1. Profile INTER-PLUS (Ref. A18078)
- 2. Profile BOX-Z\*
- 3. Cover HSP-47 (Ref. B17181)
- 4. End cap INTER-PLUS (Ref. C24570)
- 5. LED tape\*
- 6. Mounting pad 45 (Ref. Z70457)
- 7. Power supply\*
- 8. Fastener set\*
- 9. Steel cable\*
- 10. Plastic rod dia. 4 mm \*
- 11. Gland\*
- 12. Canopy\*

NOTE!! All LED tapes must be connected to a 24 V power supply.

**IMPORTANT:** Not all possible mounting procedures are presented here. More mounting procedures and related accessories can be found at www.KlusDesign.eu. Drawings in these instructions are simplified and only approximate the actual shapes.

<sup>\*</sup> The full range of accessories and electronics is available at www.KlusDesign.eu

IV