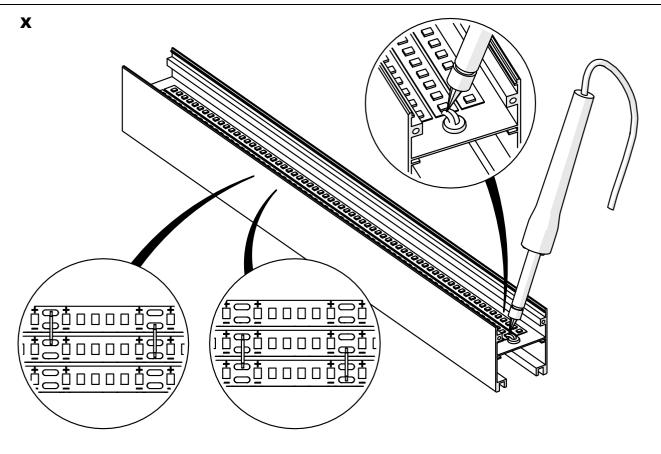

## **INTER-PLUS**

- 1. Profile INTER-PLUS (Ref. A18078)
- 2. Profile BOX-Z\*
- 3. Cover HSP-47 (Ref. B17181)
- 4. End cap INTER-PLUS (Ref. C24570)
- 5. LED tape\*
- 6. Mounting pad 45 (Ref. Z70457)
- 7. Power supply\*
- 8. Fastener set\*
- 9. Steel cable\*
- 10. Plastic rod dia. 4 mm \*
- 11. Gland\*
- 12. Canopy\*