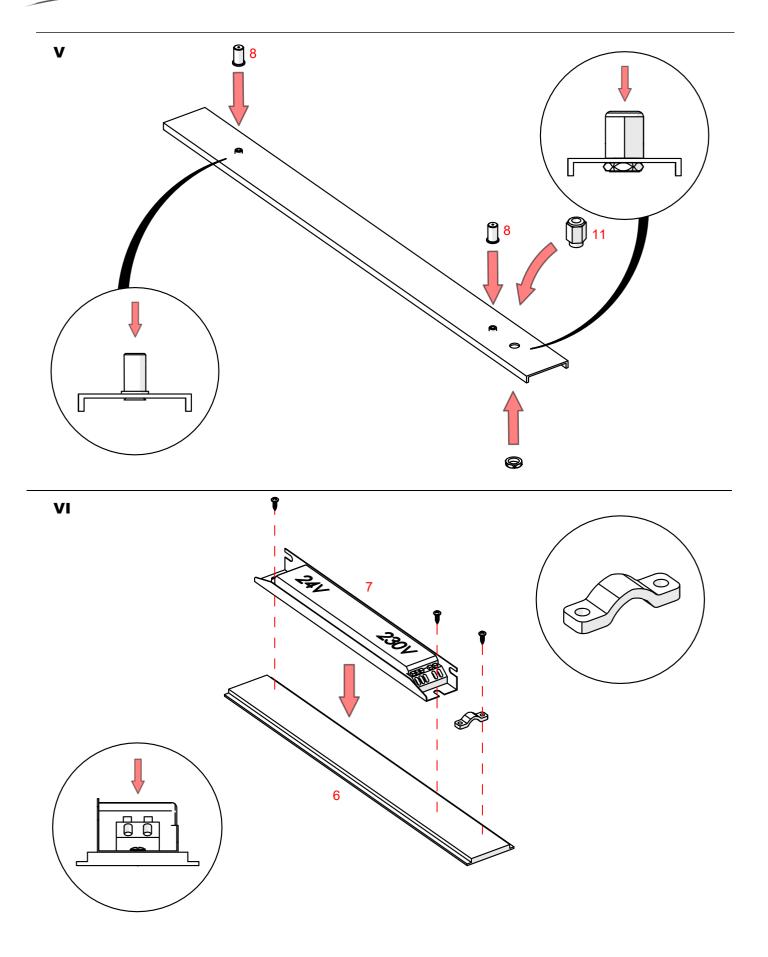

## **INTER-PLUS**

- 1. Profile INTER-PLUS (Ref. A18078)
- 2. Profile BOX-Z\*
- 3. Cover HSP-47 (Ref. B17181)
- 4. End cap INTER-PLUS (Ref. C24570)
- 5. LED tape\*
- 6. Mounting pad 45 (Ref. Z70457)
- 7. Power supply\*
- 8. Fastener set\*
- 9. Steel cable\*
- 10. Plastic rod dia. 4 mm \*
- 11. Gland\*
- 12. Canopy\*