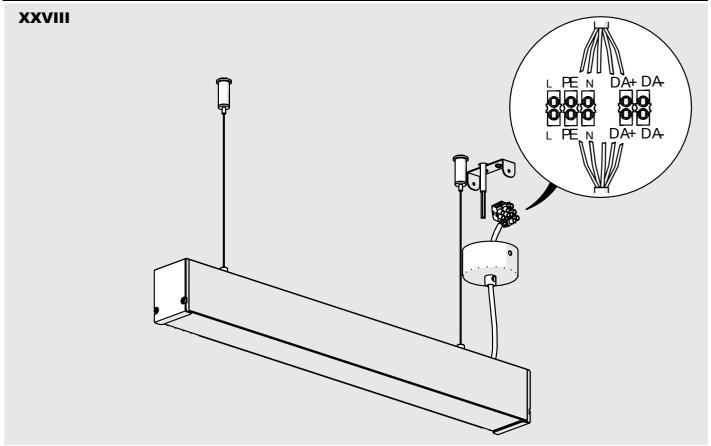

## **INTER-PLUS**

- 1. Profile INTER-PLUS (Ref. A18078)
- 2. Profile BOX-Z\*
- 3. Cover HSP-47 (Ref. B17181)
- 4. End cap INTER-PLUS (Ref. C24570)
- 5. LED tape\*
- 6. Mounting pad 45 (Ref. Z70457)
- 7. Power supply\*
- 8. Fastener set\*
- 9. Steel cable\*
- 10. Plastic rod dia. 4 mm \*
- 11. Gland\*
- 12. Canopy\*

NOTE!! All LED tapes must be connected to a 24 V power supply.

**IMPORTANT:** Not all possible mounting procedures are presented here. More mounting procedures and related accessories can be found at www.KlusDesign.eu. Drawings in these instructions are simplified and only approximate the actual shapes.