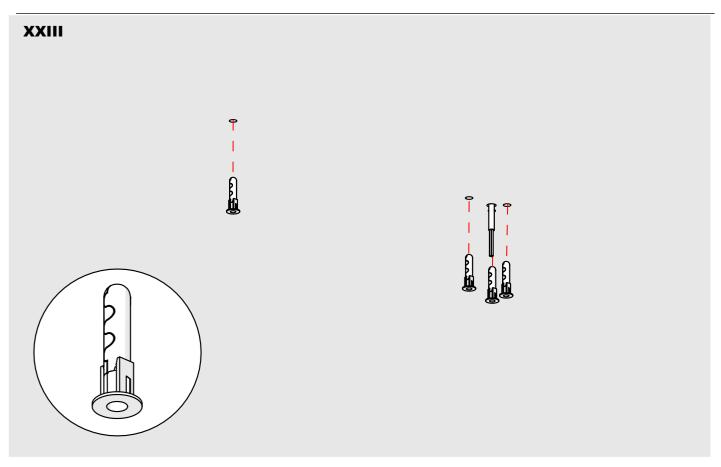

PLUS (Ref. A18078)
- 2. Profile BOX-Z\*
- 3. Cover HSP-47 (Ref. B17181)
- 4. End cap INTER-PLUS (Ref. C24570)
- 5. LED tape\*
- 6. Mounting pad 45 (Ref. Z70457)
- 7. Power supply\*
- 8. Fastener set\*
- 9. Steel cable\*
- 10. Plastic rod dia. 4 mm \*
- 11. Gland\*
- 12. Canopy\*

NOTE!! All LED tapes must be connected to a 24 V power supply.

**IMPORTANT:** Not all possible mounting procedures are presented here. More mounting procedures and related accessories can be found at www.KlusDesign.eu. Drawings in these instructions are simplified and only approximate the actual shapes.

<sup>\*</sup> The full range of accessories and electronics is available at www.KlusDesign.eu













IV











## VIII







































XXI

22 0-24 0V AC 50/60 Hz

## XXII