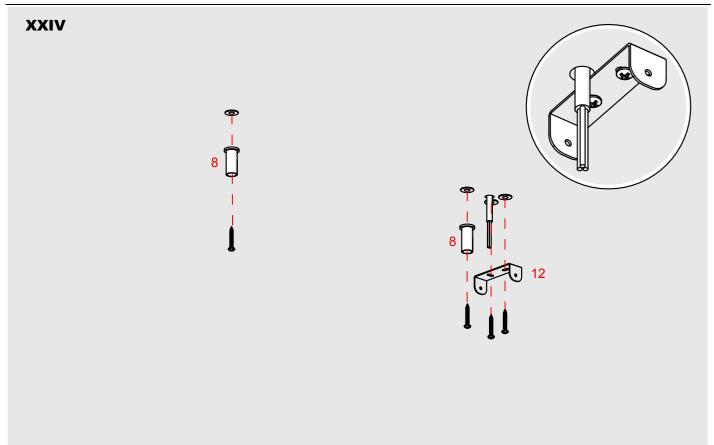

US (Ref. A18078)
- 2. Profile BOX-Z\*
- 3. Cover HSP-47 (Ref. B17181)
- 4. End cap INTER-PLUS (Ref. C24570)
- 5. LED tape\*
- 6. Mounting pad 45 (Ref. Z70457)
- 7. Power supply\*
- 8. Fastener set\*
- 9. Steel cable\*
- 10. Plastic rod dia. 4 mm \*
- 11. Gland\*
- 12. Canopy\*

NOTE!! All LED tapes must be connected to a 24 V power supply.

**IMPORTANT:** Not all possible mounting procedures are presented here. More mounting procedures and related accessories can be found at www.KlusDesign.eu. Drawings in these instructions are simplified and only approximate the actual shapes.

<sup>\*</sup> The full range of accessories and electronics is available at www.KlusDesign.eu













IV











## VIII







































XXI

22 0-24 0V AC 50/60 Hz

## XXII