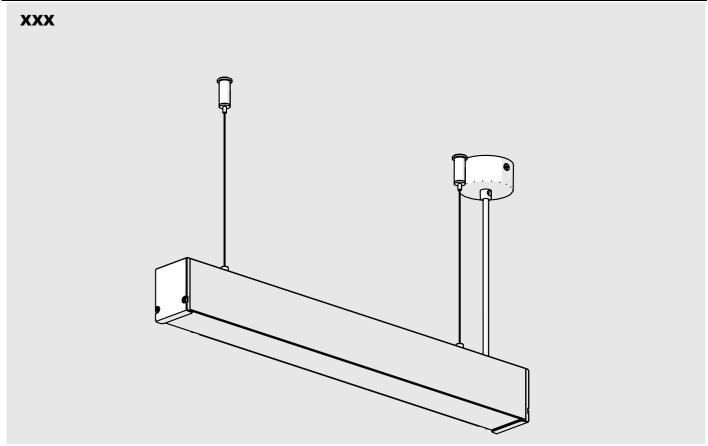

## **INTER-PLUS**

- 1. Profile INTER-PLUS (Ref. A18078)
- 2. Profile BOX-Z\*
- 3. Cover HSP-47 (Ref. B17181)
- 4. End cap INTER-PLUS (Ref. C24570)
- 5. LED tape\*
- 6. Mounting pad 45 (Ref. Z70457)
- 7. Power supply\*
- 8. Fastener set\*
- 9. Steel cable\*
- 10. Plastic rod dia. 4 mm \*
- 11. Gland\*
- 12. Canopy\*