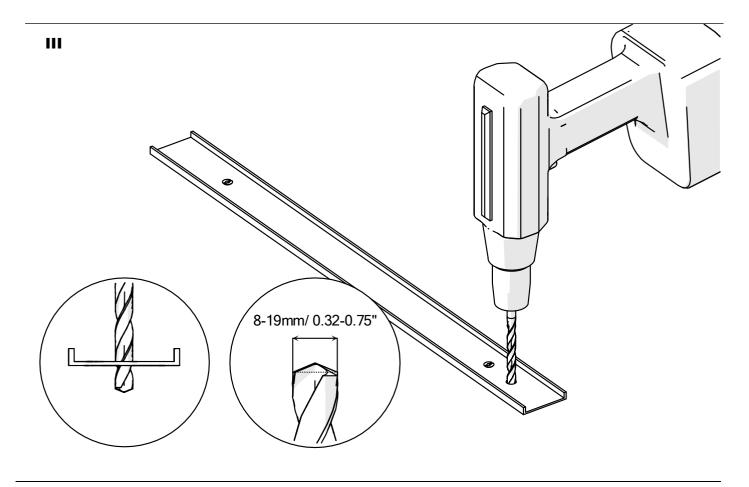

## **INTER-PLUS**

- 1. Profile INTER-PLUS (Ref. A18078)
- 2. Profile BOX-Z\*
- 3. Cover HSP-47 (Ref. B17181)
- 4. End cap INTER-PLUS (Ref. C24570)
- 5. LED tape\*
- 6. Mounting pad 45 (Ref. Z70457)
- 7. Power supply\*
- 8. Fastener set\*
- 9. Steel cable\*
- 10. Plastic rod dia. 4 mm \*
- 11. Gland\*
- 12. Canopy\*

NOTE!! All LED tapes must be connected to a 24 V power supply.

**IMPORTANT:** Not all possible mounting procedures are presented here. More mounting procedures and related accessories can be found at www.KlusDesign.eu. Drawings in these instructions are simplified and only approximate the actual shapes.