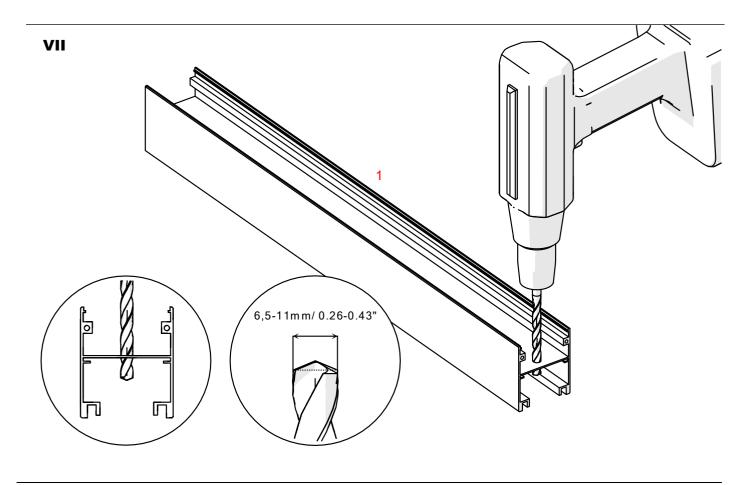

## **INTER-PLUS**

- 1. Profile INTER-PLUS (Ref. A18078)
- 2. Profile BOX-Z\*
- 3. Cover HSP-47 (Ref. B17181)
- 4. End cap INTER-PLUS (Ref. C24570)
- 5. LED tape\*
- 6. Mounting pad 45 (Ref. Z70457)
- 7. Power supply\*
- 8. Fastener set\*
- 9. Steel cable\*
- 10. Plastic rod dia. 4 mm \*
- 11. Gland\*
- 12. Canopy\*

NOTE!! All LED tapes must be connected to a 24 V power supply.

**IMPORTANT:** Not all possible mounting procedures are presented here. More mounting procedures and related accessories can be found at www.KlusDesign.eu. Drawings in these instructions are simplified and only approximate the actual shapes.