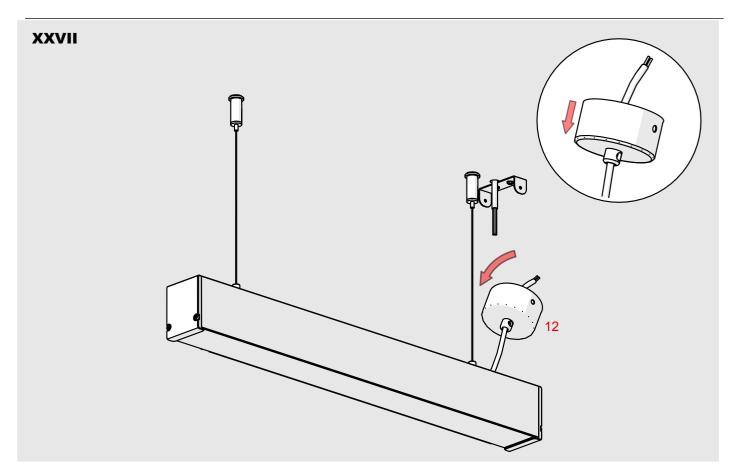

## **INTER-PLUS**

- 1. Profile INTER-PLUS (Ref. A18078)
- 2. Profile BOX-Z\*
- 3. Cover HSP-47 (Ref. B17181)
- 4. End cap INTER-PLUS (Ref. C24570)
- 5. LED tape\*
- 6. Mounting pad 45 (Ref. Z70457)
- 7. Power supply\*
- 8. Fastener set\*
- 9. Steel cable\*
- 10. Plastic rod dia. 4 mm \*
- 11. Gland\*
- 12. Canopy\*

NOTE!! All LED tapes must be connected to a 24 V power supply.

**IMPORTANT:** Not all possible mounting procedures are presented here. More mounting procedures and related accessories can be found at www.KlusDesign.eu. Drawings in these instructions are simplified and only approximate the actual shapes.