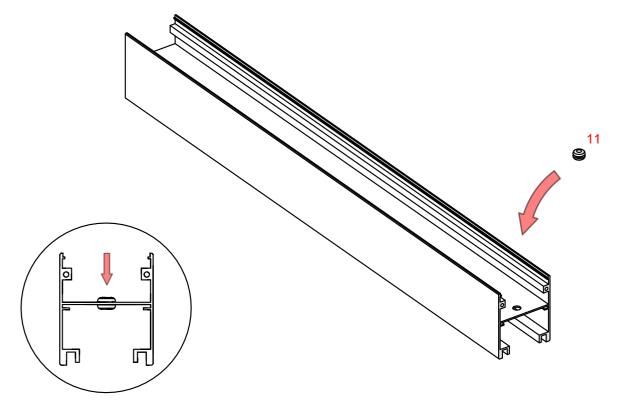

## **INTER-PLUS**

- 1. Profile INTER-PLUS (Ref. A18078)
- 2. Profile BOX-Z\*
- 3. Cover HSP-47 (Ref. B17181)
- 4. End cap INTER-PLUS (Ref. C24570)
- 5. LED tape\*
- 6. Mounting pad 45 (Ref. Z70457)
- 7. Power supply\*
- 8. Fastener set\*
- 9. Steel cable\*
- 10. Plastic rod dia. 4 mm \*
- 11. Gland\*
- 12. Canopy\*