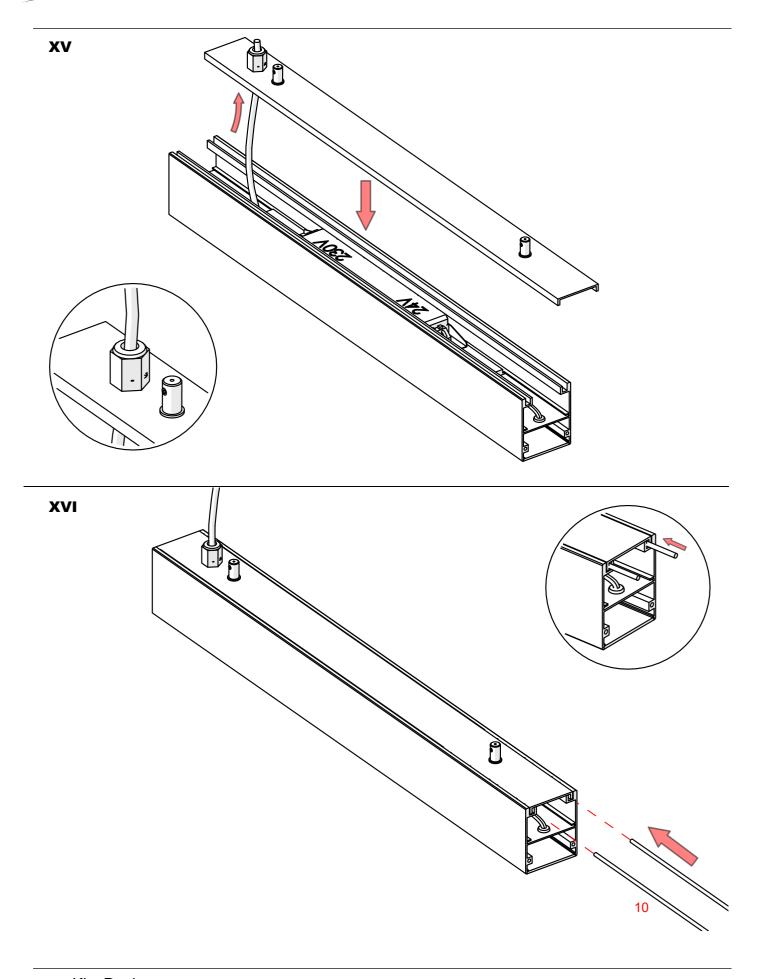

NOTE!! All LED tapes must be connected to a 24 V power supply.

**IMPORTANT:** Not all possible mounting procedures are presented here. More mounting procedures and related accessories can be found at www.KlusDesign.eu. Drawings in these instructions are simplified and only approximate the actual shapes.