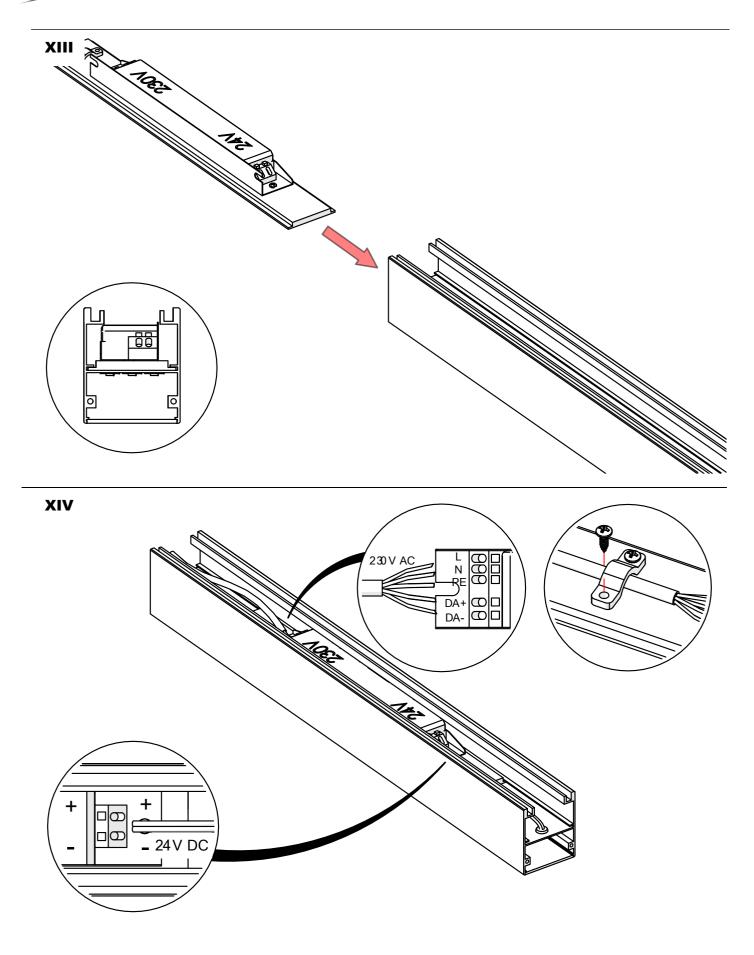

NOTE!! All LED tapes must be connected to a 24 V power supply.

**IMPORTANT:** Not all possible mounting procedures are presented here. More mounting procedures and related accessories can be found at www.KlusDesign.eu. Drawings in these instructions are simplified and only approximate the actual shapes.