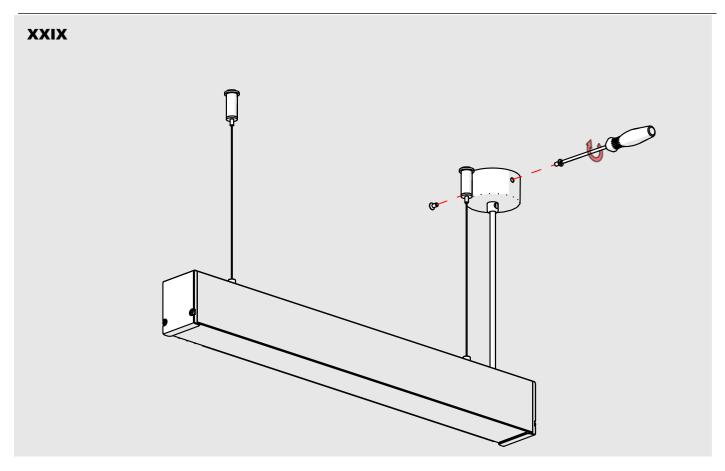

## **INTER-PLUS**

- 1. Profile INTER-PLUS (Ref. A18078)
- 2. Profile BOX-Z\*
- 3. Cover HSP-47 (Ref. B17181)
- 4. End cap INTER-PLUS (Ref. C24570)
- 5. LED tape\*
- 6. Mounting pad 45 (Ref. Z70457)
- 7. Power supply\*
- 8. Fastener set\*
- 9. Steel cable\*
- 10. Plastic rod dia. 4 mm \*
- 11. Gland\*
- 12. Canopy\*