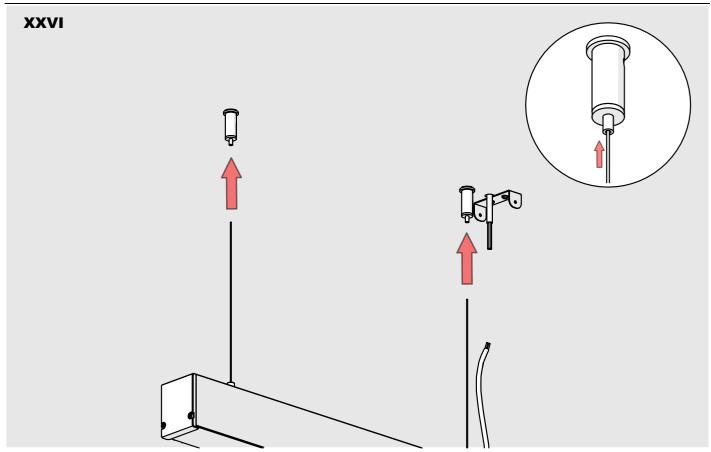

## **INTER-PLUS**

- 1. Profile INTER-PLUS (Ref. A18078)
- 2. Profile BOX-Z\*
- 3. Cover HSP-47 (Ref. B17181)
- 4. End cap INTER-PLUS (Ref. C24570)
- 5. LED tape\*
- 6. Mounting pad 45 (Ref. Z70457)
- 7. Power supply\*
- 8. Fastener set\*
- 9. Steel cable\*
- 10. Plastic rod dia. 4 mm \*
- 11. Gland\*
- 12. Canopy\*