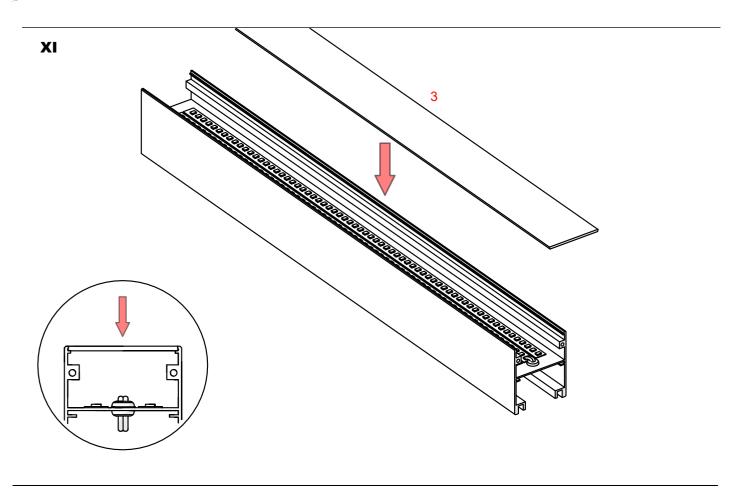

## **INTER-PLUS**

- 1. Profile INTER-PLUS (Ref. A18078)
- 2. Profile BOX-Z\*
- 3. Cover HSP-47 (Ref. B17181)
- 4. End cap INTER-PLUS (Ref. C24570)
- 5. LED tape\*
- 6. Mounting pad 45 (Ref. Z70457)
- 7. Power supply\*
- 8. Fastener set\*
- 9. Steel cable\*
- 10. Plastic rod dia. 4 mm \*
- 11. Gland\*
- 12. Canopy\*

## VIII

XXI

22 0-24 0V AC 50/60 Hz