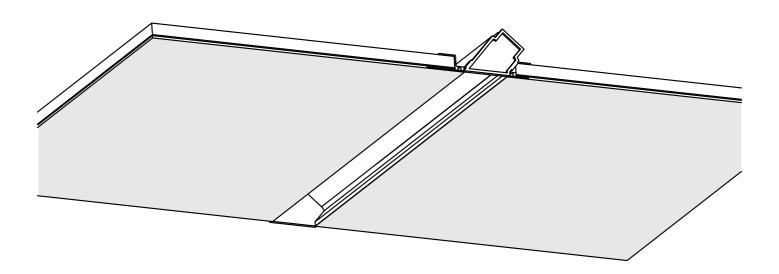

# **DIPOKET/DIPOK-US Profile**

- 1. DIPOKET/DIPOK-US Profile (Ref. H1177/H1233)
- 2. End cap set\*
- 3. Gland\*
- 4. LED tape\*
- 5. Protective insert \*
- 6. Cover\*

**NOTE!!** All LED tapes must be connected to a 12 V or 24 V power supply.