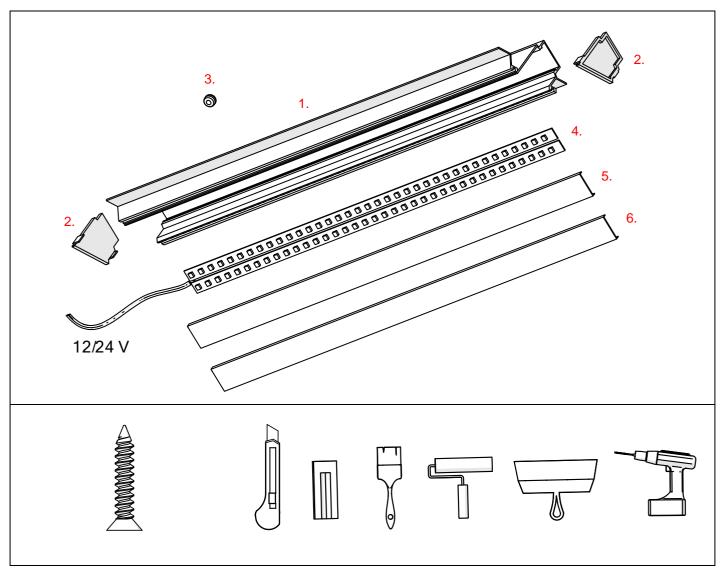

# **DIPOKET/DIPOK-US Profile**

- 1. DIPOKET/DIPOK-US Profile (Ref. H1177/H1233)
- 2. End cap set\*
- 3. Gland\*
- 4. LED tape\*
- 5. Protective insert \*
- 6. Cover\*

**NOTE!!** All LED tapes must be connected to a 12 V or 24 V power supply.

<sup>\*</sup>The full range of accessories and electronics is available at www.KlusDesign.eu

V

VI

VII