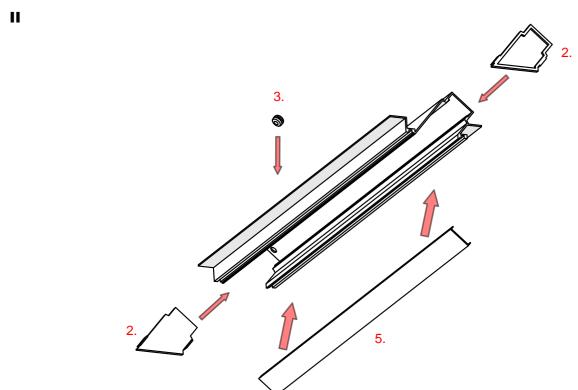

# **DIPOKET/DIPOK-US Profile**

- 1. DIPOKET/DIPOK-US Profile (Ref. H1177/H1233)
- 2. End cap set\*
- 3. Gland\*
- 4. LED tape\*
- 5. Protective insert \*
- 6. Cover\*

**NOTE!!** All LED tapes must be connected to a 12 V or 24 V power supply.