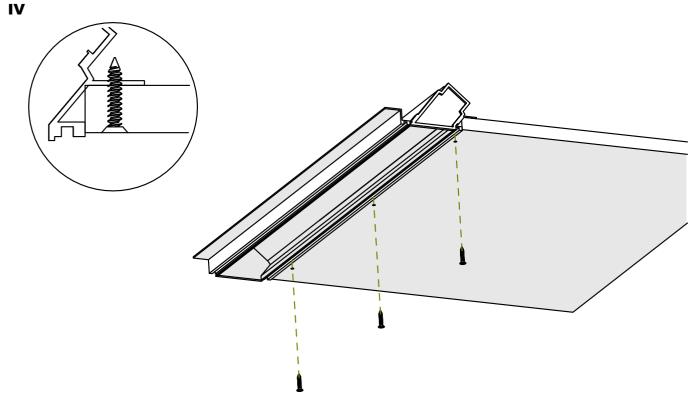

# **DIPOKET/DIPOK-US Profile**

- 1. DIPOKET/DIPOK-US Profile (Ref. H1177/H1233)
- 2. End cap set\*
- 3. Gland\*
- 4. LED tape\*
- 5. Protective insert \*
- 6. Cover\*

**NOTE!!** All LED tapes must be connected to a 12 V or 24 V power supply.