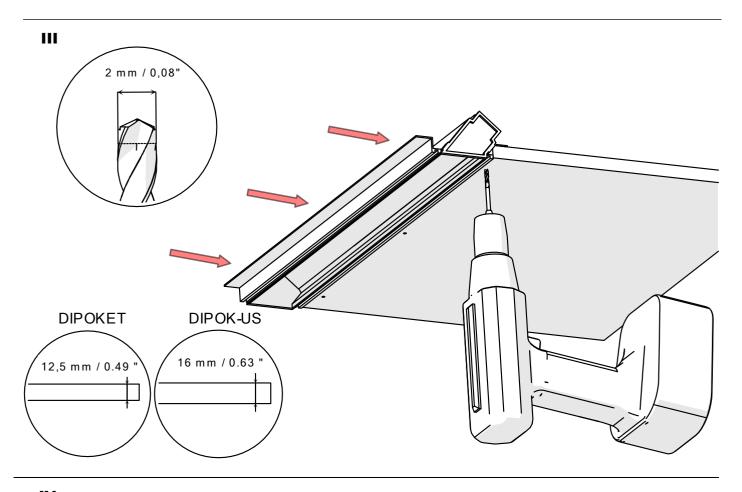

# **DIPOKET/DIPOK-US Profile**

- 1. DIPOKET/DIPOK-US Profile (Ref. H1177/H1233)
- 2. End cap set\*
- 3. Gland\*
- 4. LED tape\*
- 5. Protective insert \*
- 6. Cover\*

**NOTE!!** All LED tapes must be connected to a 12 V or 24 V power supply.