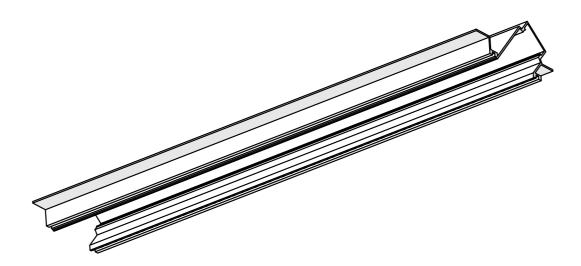

# **DIPOKET/DIPOK-US Profile**

- 1. DIPOKET/DIPOK-US Profile (Ref. H1177/H1233)
- 2. End cap set\*
- 3. Gland\*
- 4. LED tape\*
- 5. Protective insert \*
- 6. Cover\*

**NOTE!!** All LED tapes must be connected to a 12 V or 24 V power supply.