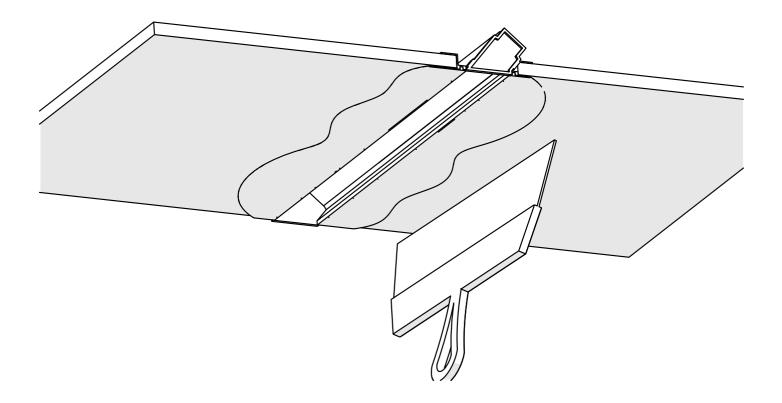

# **DIPOKET/DIPOK-US Profile**

- 1. DIPOKET/DIPOK-US Profile (Ref. H1177/H1233)
- 2. End cap set\*
- 3. Gland\*
- 4. LED tape\*
- 5. Protective insert \*
- 6. Cover\*

**NOTE!!** All LED tapes must be connected to a 12 V or 24 V power supply.