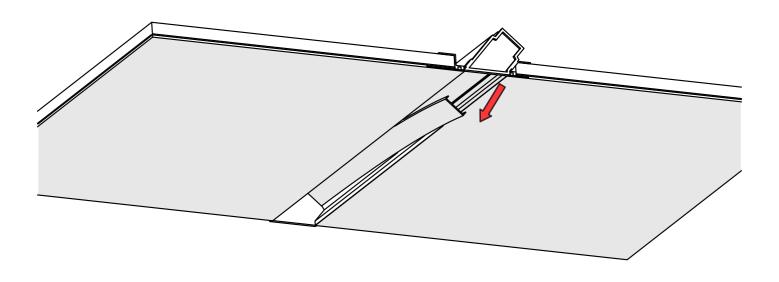

# **DIPOKET/DIPOK-US Profile**

- 1. DIPOKET/DIPOK-US Profile (Ref. H1177/H1233)
- 2. End cap set\*
- 3. Gland\*
- 4. LED tape\*
- 5. Protective insert \*
- 6. Cover\*

**NOTE!!** All LED tapes must be connected to a 12 V or 24 V power supply.