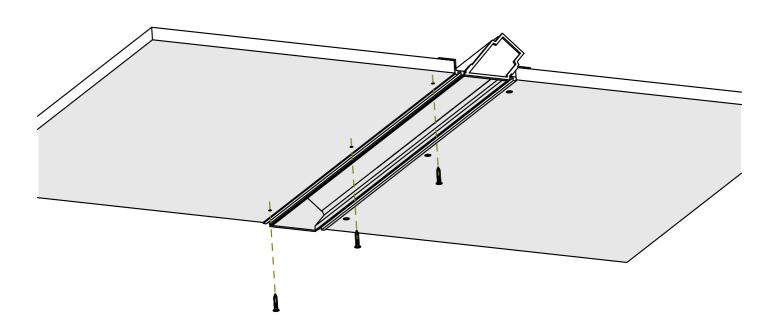

# **DIPOKET/DIPOK-US Profile**

- 1. DIPOKET/DIPOK-US Profile (Ref. H1177/H1233)
- 2. End cap set\*
- 3. Gland\*
- 4. LED tape\*
- 5. Protective insert \*
- 6. Cover\*

**NOTE!!** All LED tapes must be connected to a 12 V or 24 V power supply.