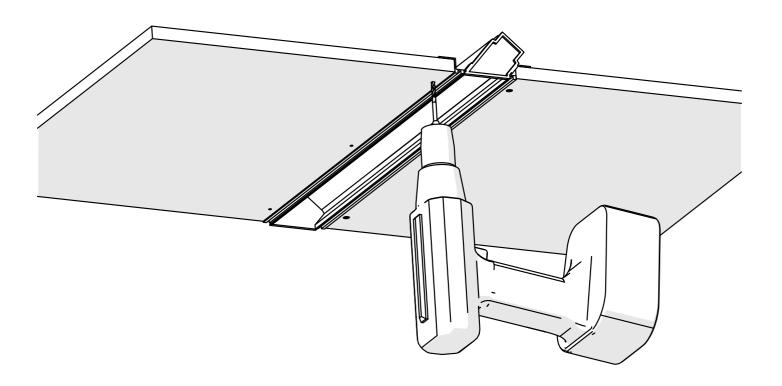

# **DIPOKET/DIPOK-US Profile**

- 1. DIPOKET/DIPOK-US Profile (Ref. H1177/H1233)
- 2. End cap set\*
- 3. Gland\*
- 4. LED tape\*
- 5. Protective insert \*
- 6. Cover\*

**NOTE!!** All LED tapes must be connected to a 12 V or 24 V power supply.