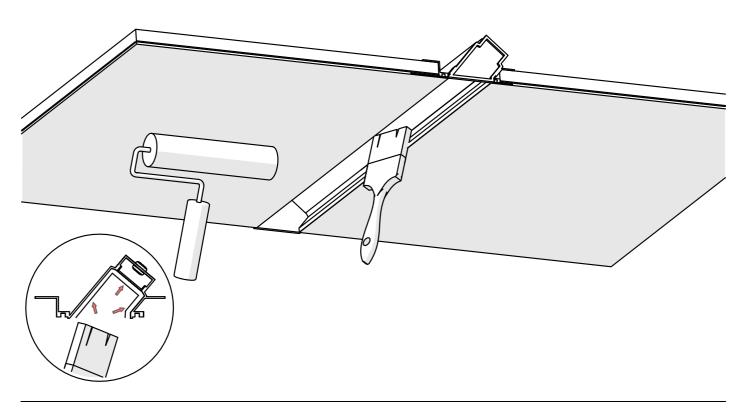

# **DIPOKET/DIPOK-US Profile**

- 1. DIPOKET/DIPOK-US Profile (Ref. H1177/H1233)
- 2. End cap set\*
- 3. Gland\*
- 4. LED tape\*
- 5. Protective insert \*
- 6. Cover\*

**NOTE!!** All LED tapes must be connected to a 12 V or 24 V power supply.