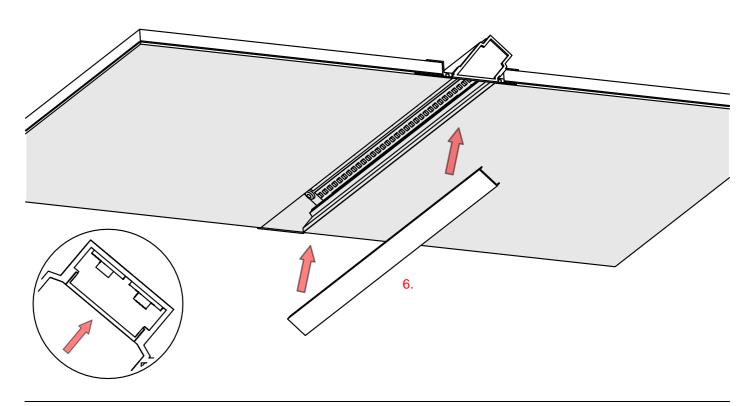

# **DIPOKET/DIPOK-US Profile**

- 1. DIPOKET/DIPOK-US Profile (Ref. H1177/H1233)
- 2. End cap set\*
- 3. Gland\*
- 4. LED tape\*
- 5. Protective insert \*
- 6. Cover\*

**NOTE!!** All LED tapes must be connected to a 12 V or 24 V power supply.