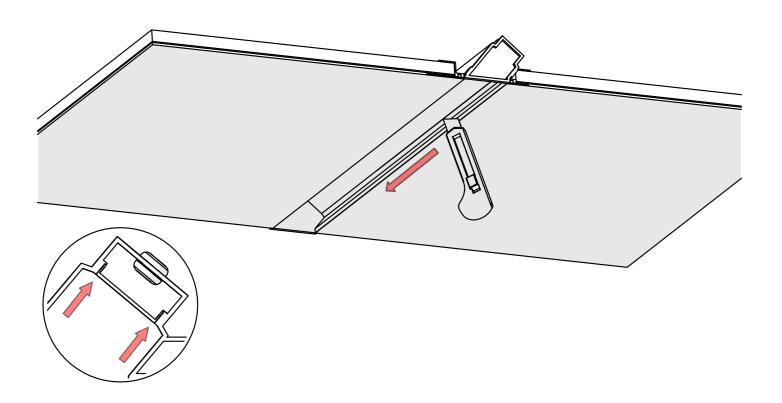

# **DIPOKET/DIPOK-US Profile**

- 1. DIPOKET/DIPOK-US Profile (Ref. H1177/H1233)
- 2. End cap set\*
- 3. Gland\*
- 4. LED tape\*
- 5. Protective insert \*
- 6. Cover\*

**NOTE!!** All LED tapes must be connected to a 12 V or 24 V power supply.