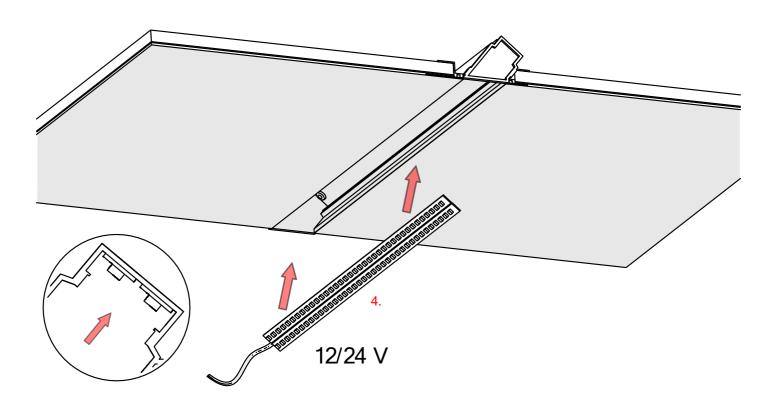

# **DIPOKET/DIPOK-US Profile**

- 1. DIPOKET/DIPOK-US Profile (Ref. H1177/H1233)
- 2. End cap set\*
- 3. Gland\*
- 4. LED tape\*
- 5. Protective insert \*
- 6. Cover\*

**NOTE!!** All LED tapes must be connected to a 12 V or 24 V power supply.