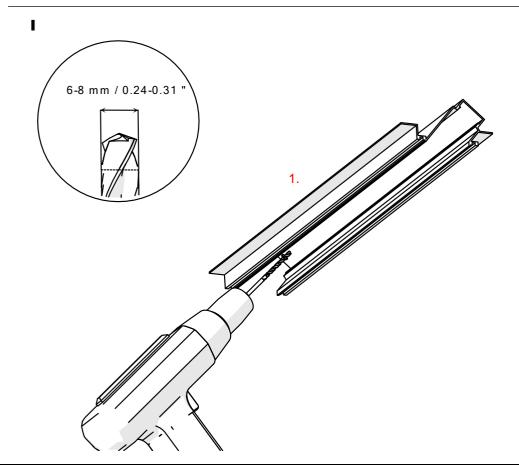

# **DIPOKET/DIPOK-US Profile**

- 1. DIPOKET/DIPOK-US Profile (Ref. H1177/H1233)
- 2. End cap set\*
- 3. Gland\*
- 4. LED tape\*
- 5. Protective insert \*
- 6. Cover\*

**NOTE!!** All LED tapes must be connected to a 12 V or 24 V power supply.