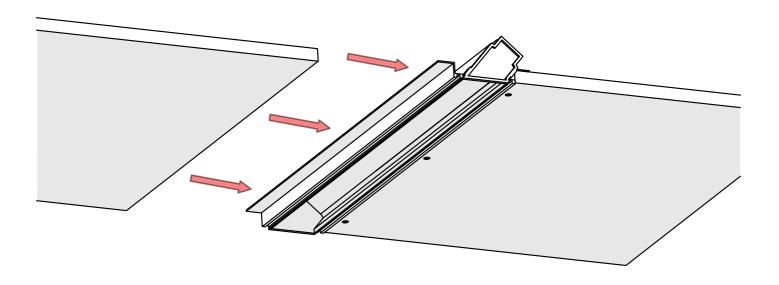

# **DIPOKET/DIPOK-US Profile**

- 1. DIPOKET/DIPOK-US Profile (Ref. H1177/H1233)
- 2. End cap set\*
- 3. Gland\*
- 4. LED tape\*
- 5. Protective insert \*
- 6. Cover\*

**NOTE!!** All LED tapes must be connected to a 12 V or 24 V power supply.