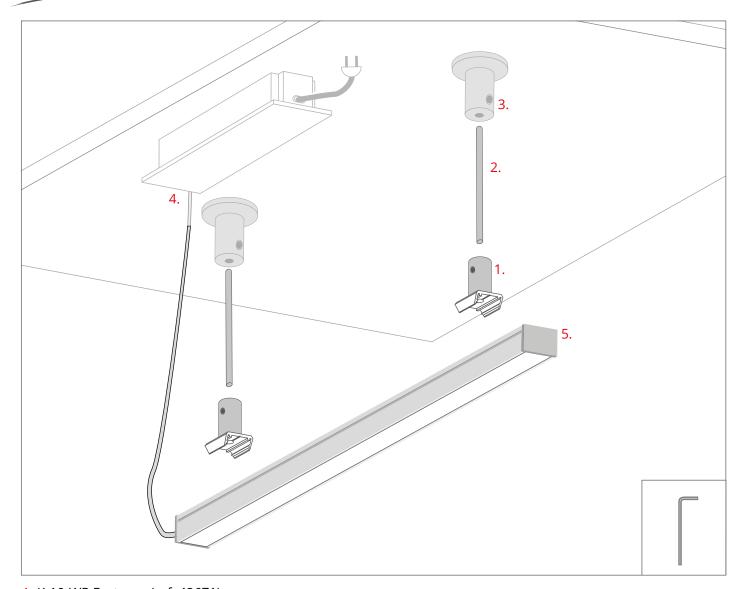

- 1. K-10-WP Fastener (ref. 42671)
- 2. Rod\*
- 3. Wall fastener\*
- 4. Power supply (12 V / 24 V)\*
- 5. Lighting fixture\*

NOTE! All LED tapes must be connected to a 12 V or 24 V power supply.

**IMPORTANT:** Not all possible mounting procedures are presented here. More mounting procedures and related accessories can be found at www.KlusDesign.eu. Drawings of extrusions and accessories in these instructions are simplified and only approximate the actual shapes.

www.KlusDesign.eu 1

<sup>\*</sup>The full range of accessories and electronics is available at www.KlusDesign.eu

Mount the fasteners (1) on the rods (2) and on the wall fasteners (3).

Connect the lighting fixture (5) to the 12 V / 24 V power supply (4) and snap it in the fasteners.