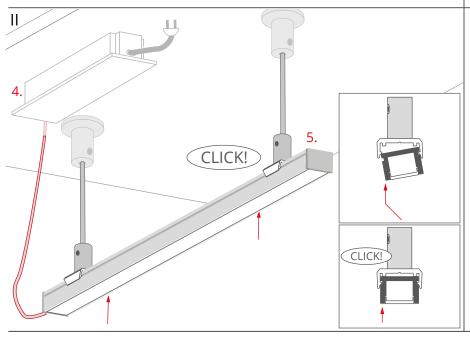

www.KlusDesign.eu 1

<sup>\*</sup>The full range of accessories and electronics is available at www.KlusDesign.eu

Mount the fasteners (1) on the rods (2) and on the wall fasteners (3).

Connect the lighting fixture (5) to the 12 V / 24 V power supply (4) and snap it in the fasteners.