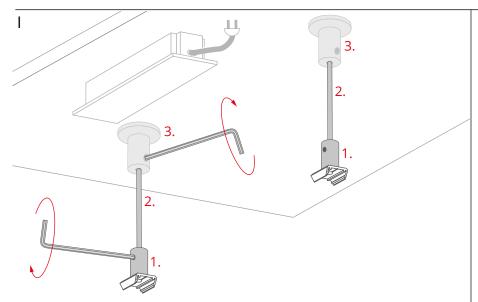

www.KlusDesign.eu 1

<sup>\*</sup>The full range of accessories and electronics is available at www.KlusDesign.eu

Mount the fasteners (1) on the rods (2) and on the wall fasteners (3).

Connect the lighting fixture (5) to the 12 V / 24 V power supply (4) and snap it in the fasteners.