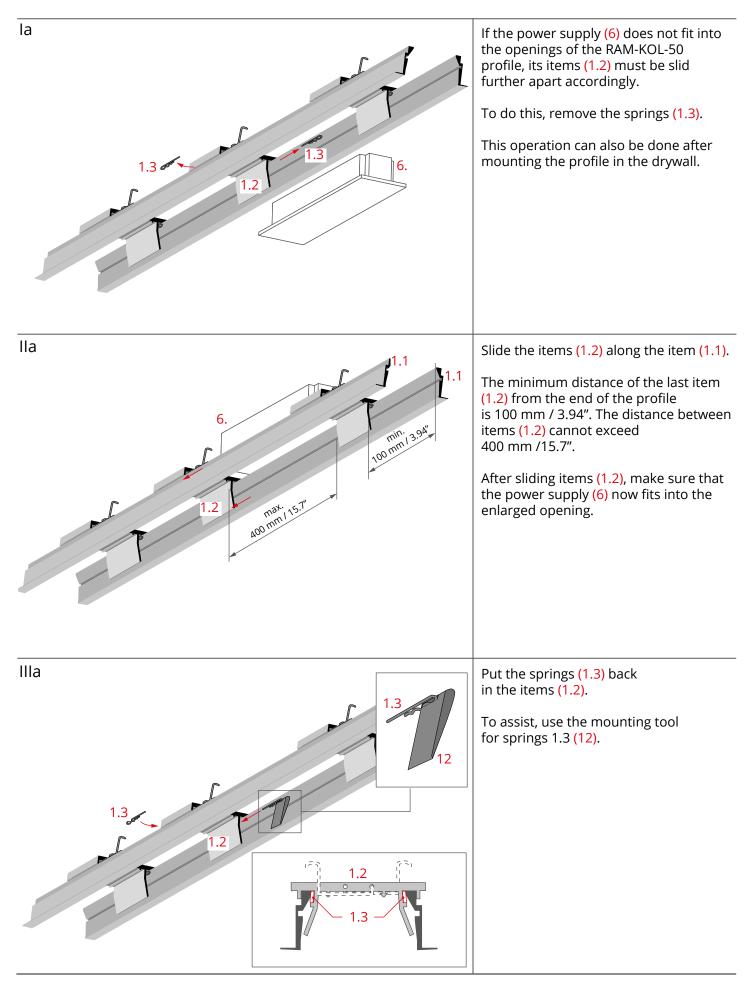

## MOD-KOL-50 mounting instructions

a) Adjusting the items 1.2 in the RAM-KOL-50 profile