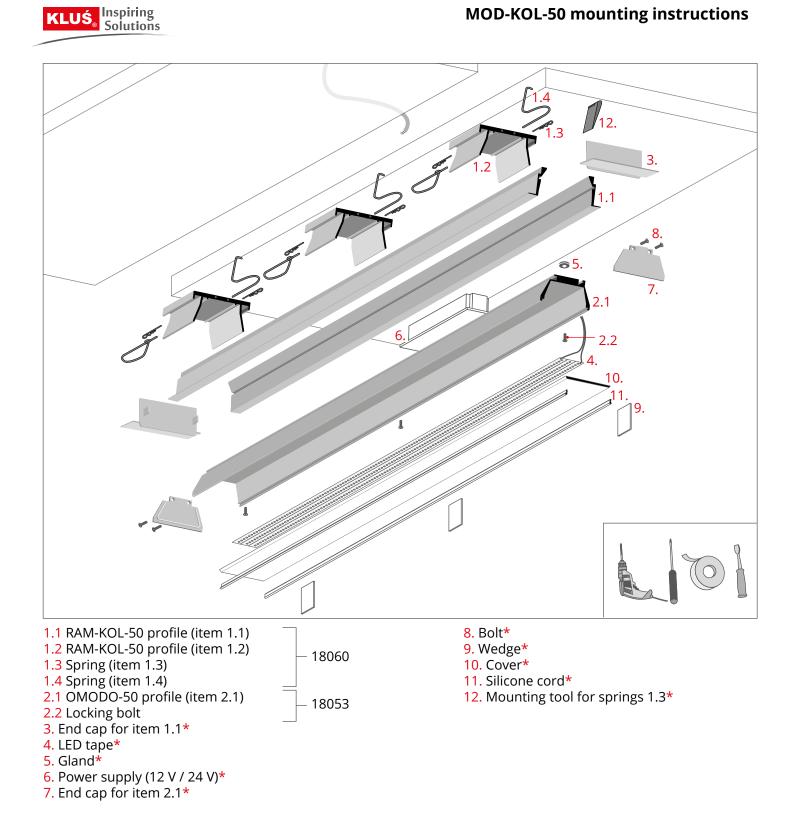

## MOD-KOL-50 mounting instructions

a) Adjusting the items 1.2 in the RAM-KOL-50 profile