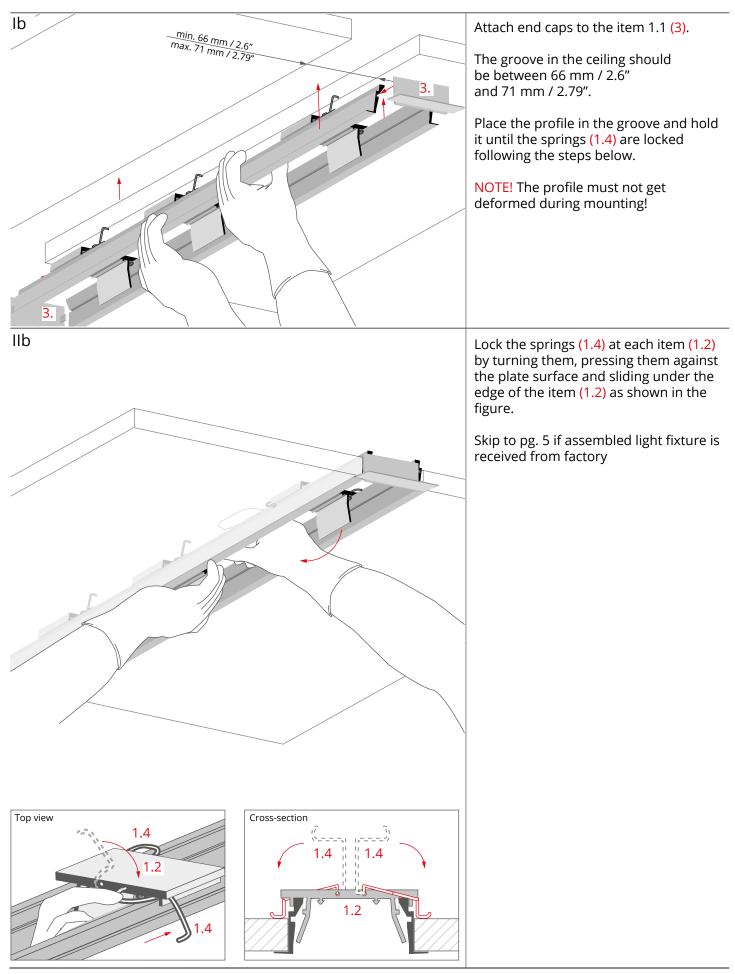

## **MOD-KOL-50 mounting instructions**

b) Groove preparation using the RAM-KOL-50 profile

www.KlusDesign.eu

KLUŚ<sub>®</sub> Inspiring Solutions