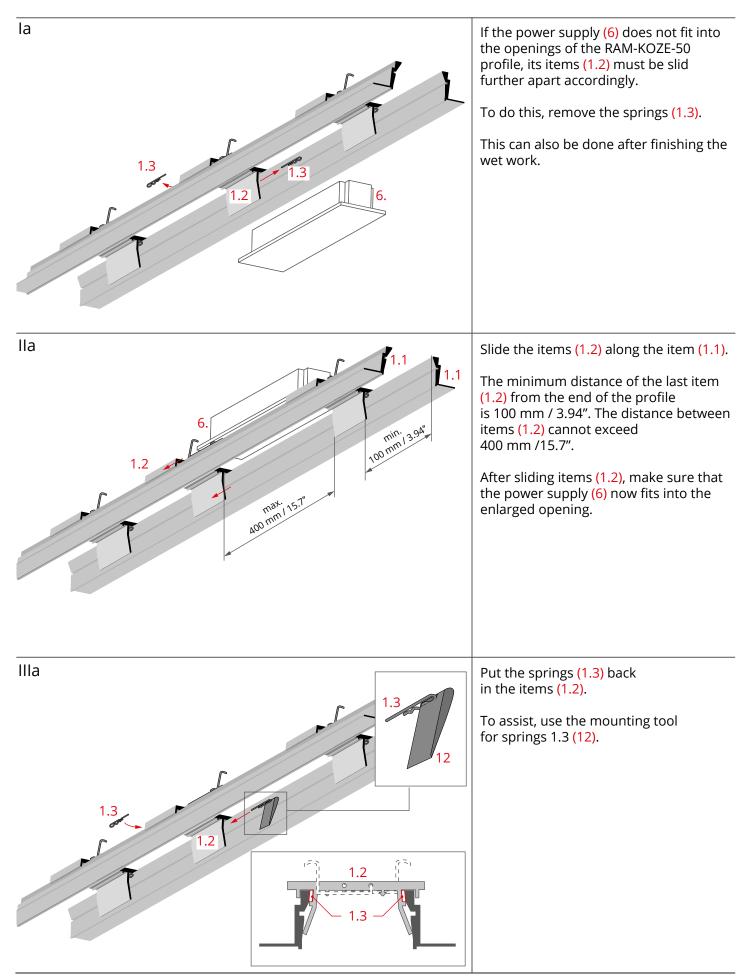

## **MOD-KOZE-50** mounting instructions

a) Adjusting the items 1.2 in the RAM-KOZE-50 profile