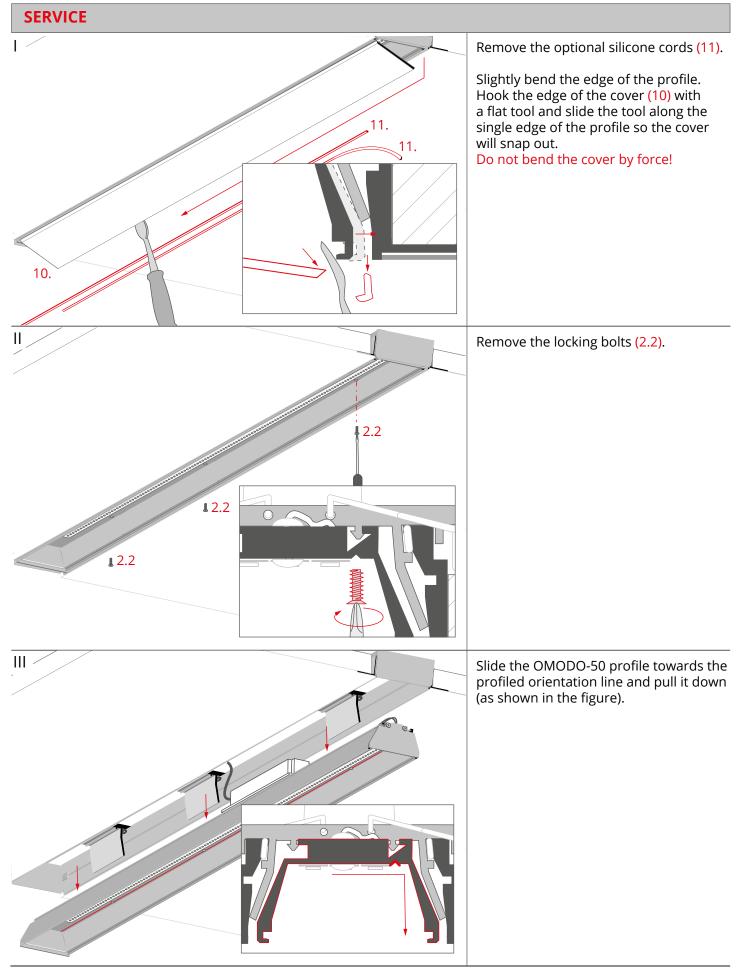

## **MOD-KOZE-50** mounting instructions

a) Adjusting the items 1.2 in the RAM-KOZE-50 profile