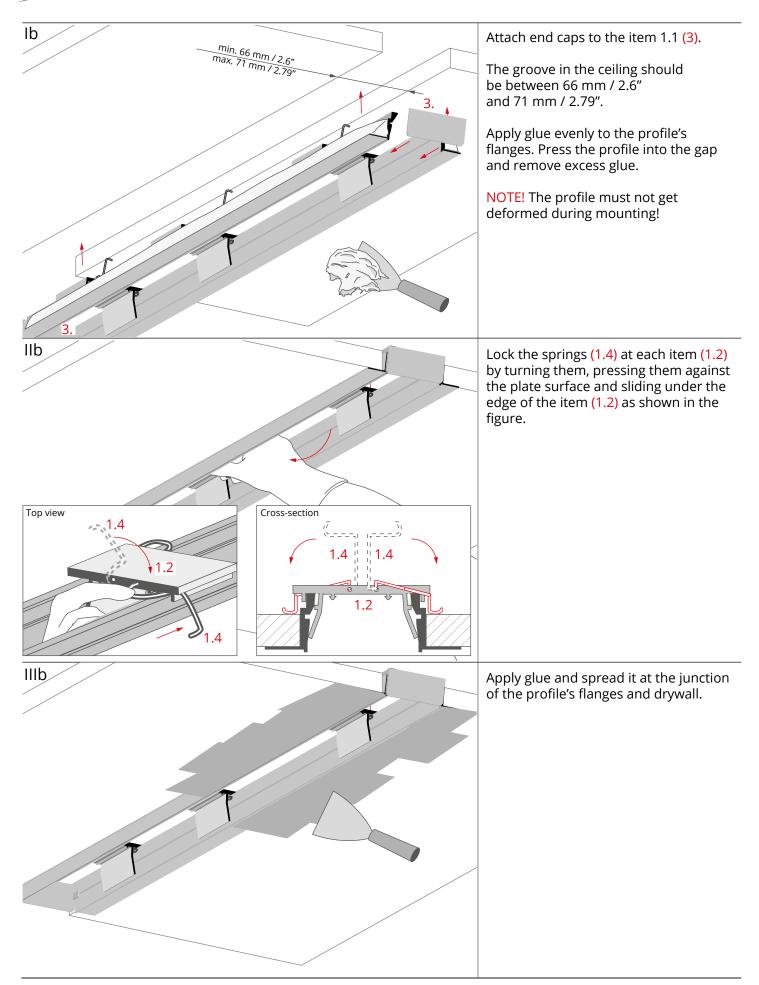

# MOD-KOZE-50 mounting instructions

b) Groove preparation using the RAM-KOZE-50 profile

**MOD-KOZE-50 mounting instructions** b) Groove preparation using the RAM-KOZE-50 profile

**MOD-KOZE-50 mounting instructions** b) Groove preparation using the RAM-KOZE-50 profile