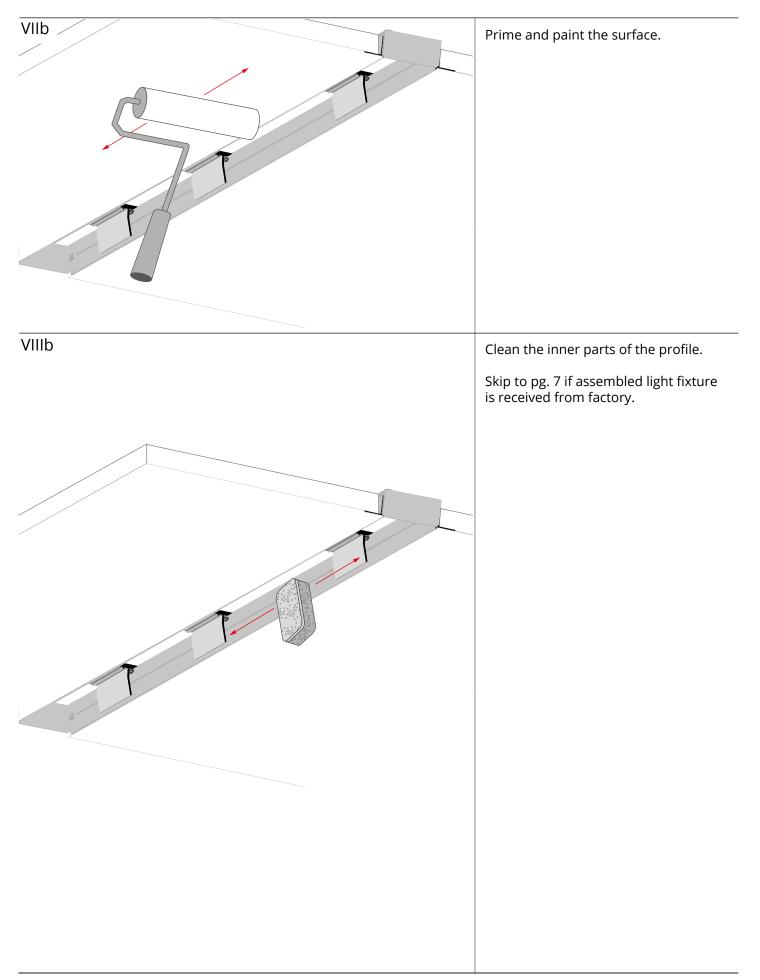

# MOD-KOZE-50 mounting instructions

b) Groove preparation using the RAM-KOZE-50 profile

**MOD-KOZE-50 mounting instructions** b) Groove preparation using the RAM-KOZE-50 profile

**MOD-KOZE-50 mounting instructions** b) Groove preparation using the RAM-KOZE-50 profile