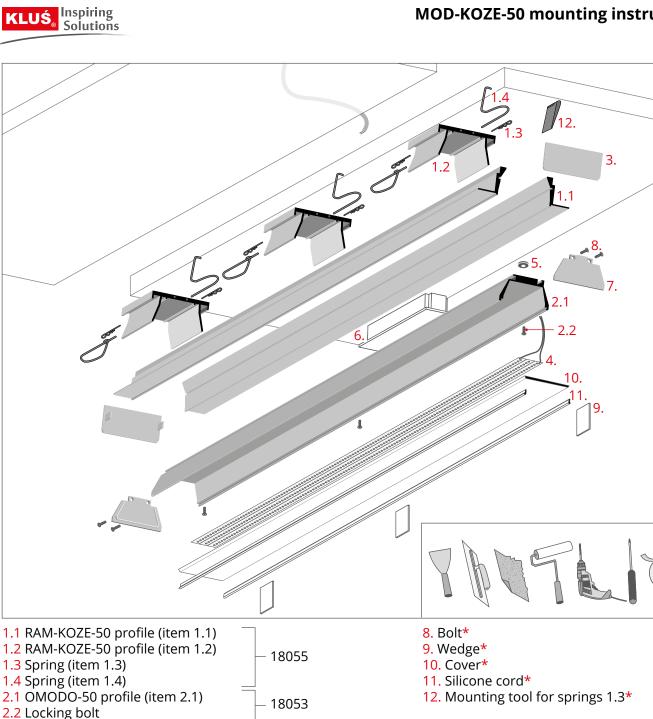

- 4. LED tape\*
- 5. Gland\*
- 6. Power supply (12 V / 24 V)\*
- 7. End cap for item 2.1\*

3. End cap for item 1.1\*

\*The full range of accessories and electronics is available at www.KlusDesign.eu

**NOTE!** All LED tapes must be connected to a 12 V or 24 V power supply.

**IMPORTANT:** Not all possible mounting procedures are presented here.

More mounting procedures and related accessories can be found at www.KlusDesign.eu. Drawings of extrusions and accessories in these instructions are simplified and only approximate the actual shapes.