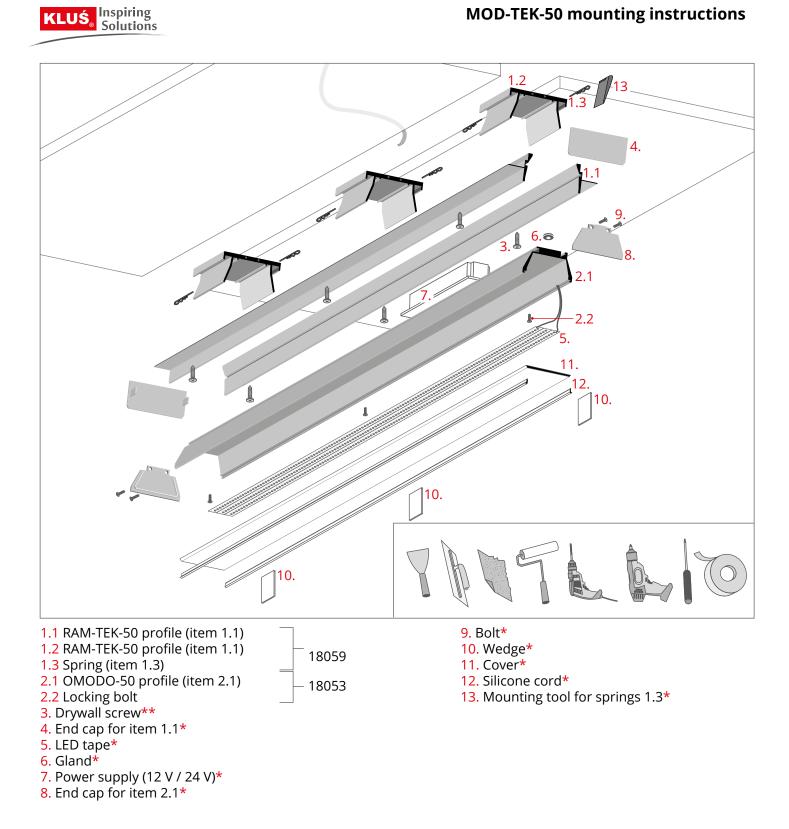

# MOD-TEK-50 mounting instructions

a) Adjusting the items 1.2 in the RAM-TEK-50 profile

b) Groove preparation using the RAM-TEK-50 profile

b) Groove preparation using the RAM-TEK-50 profile

b) Groove preparation using the RAM-TEK-50 profile

\*The full range of accessories and electronics is available at www.KlusDesign.eu **\*\***Use screws suitable for the type of panel selected.

**NOTE!** All LED tapes must be connected to a 12 V or 24 V power supply.