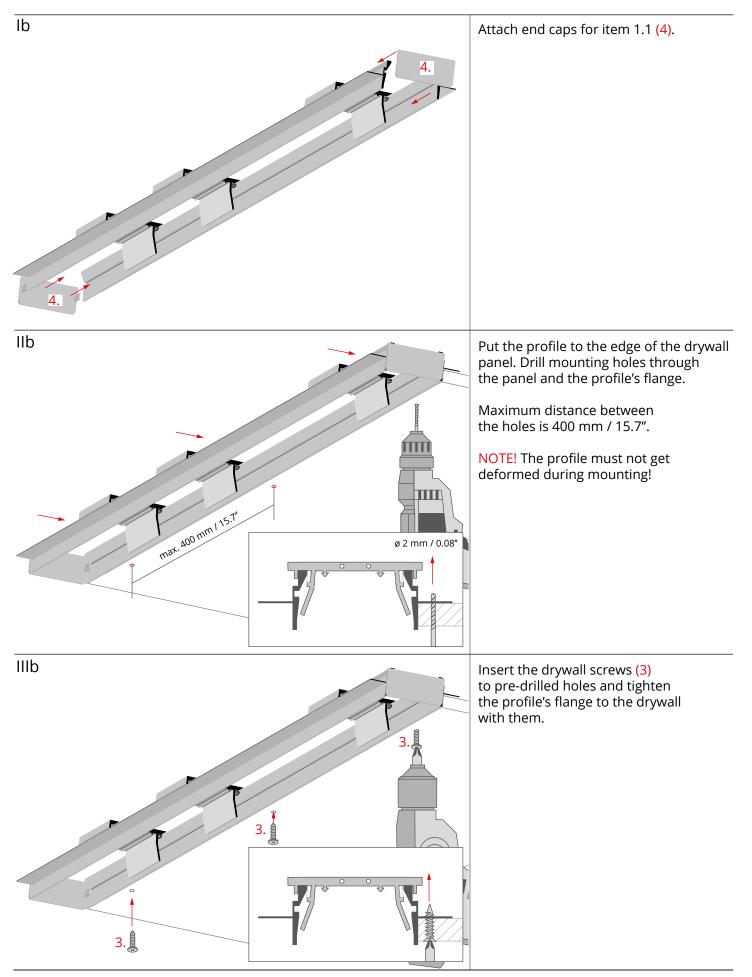

# MOD-TEK-50 mounting instructions

a) Adjusting the items 1.2 in the RAM-TEK-50 profile

b) Groove preparation using the RAM-TEK-50 profile

b) Groove preparation using the RAM-TEK-50 profile

b) Groove preparation using the RAM-TEK-50 profile