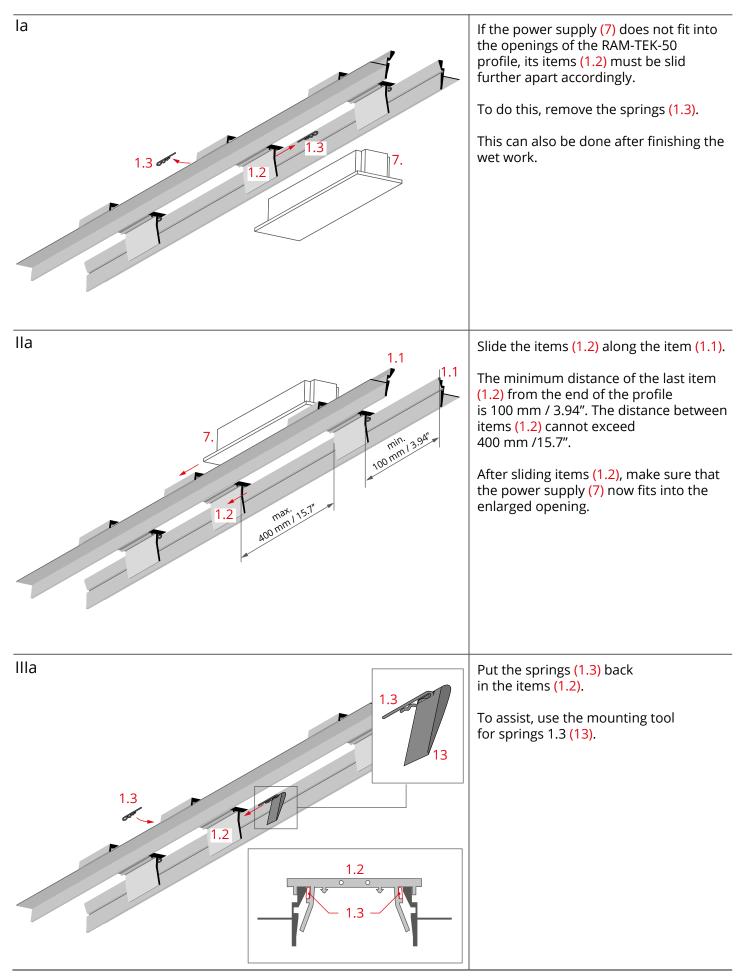

# MOD-TEK-50 mounting instructions

a) Adjusting the items 1.2 in the RAM-TEK-50 profile

b) Groove preparation using the RAM-TEK-50 profile

b) Groove preparation using the RAM-TEK-50 profile

b) Groove preparation using the RAM-TEK-50 profile