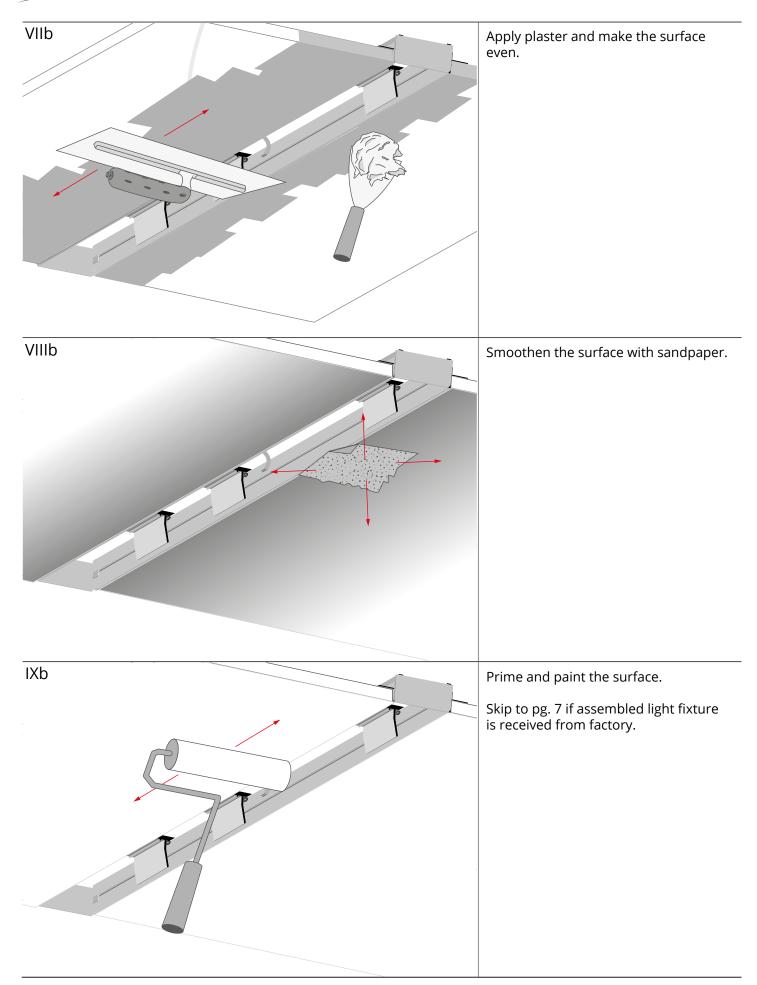

# MOD-TEK-50 mounting instructions

a) Adjusting the items 1.2 in the RAM-TEK-50 profile

b) Groove preparation using the RAM-TEK-50 profile

b) Groove preparation using the RAM-TEK-50 profile

b) Groove preparation using the RAM-TEK-50 profile