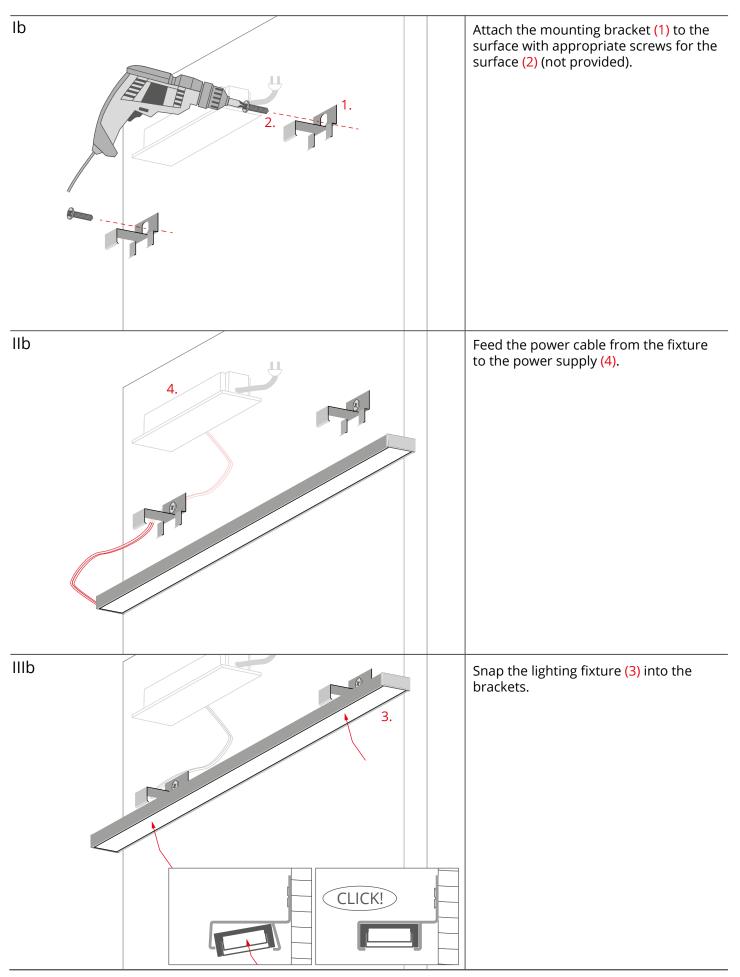

## PDS-STN-90G Bracket - mounting instructions

b) Mounting the fixture into mounting brackets screwed to the surface