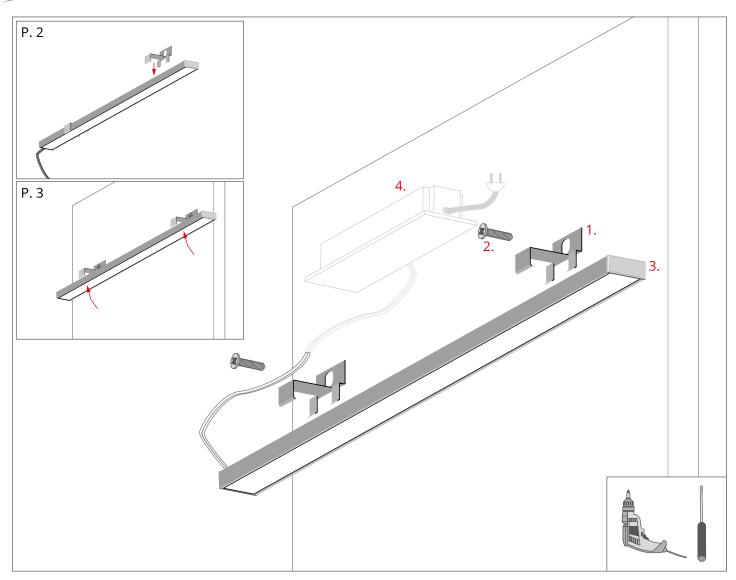

- 1. PDS-STN-90G Mounting bracket (Ref. 24370)
- 2. Screw\*
- 3. Lighting fixture\*

**KLUŚ** Inspiring Solutions

4. Power supply (12 V / 24 V)\*

\*The full range of accessories and electronics is available at www.KlusDesign.eu

## **PDS-STN-90G Bracket - mounting instructions** a) Installation of the fixture with brackets mounted on the profile

## PDS-STN-90G Bracket - mounting instructions

b) Mounting the fixture into mounting brackets screwed to the surface