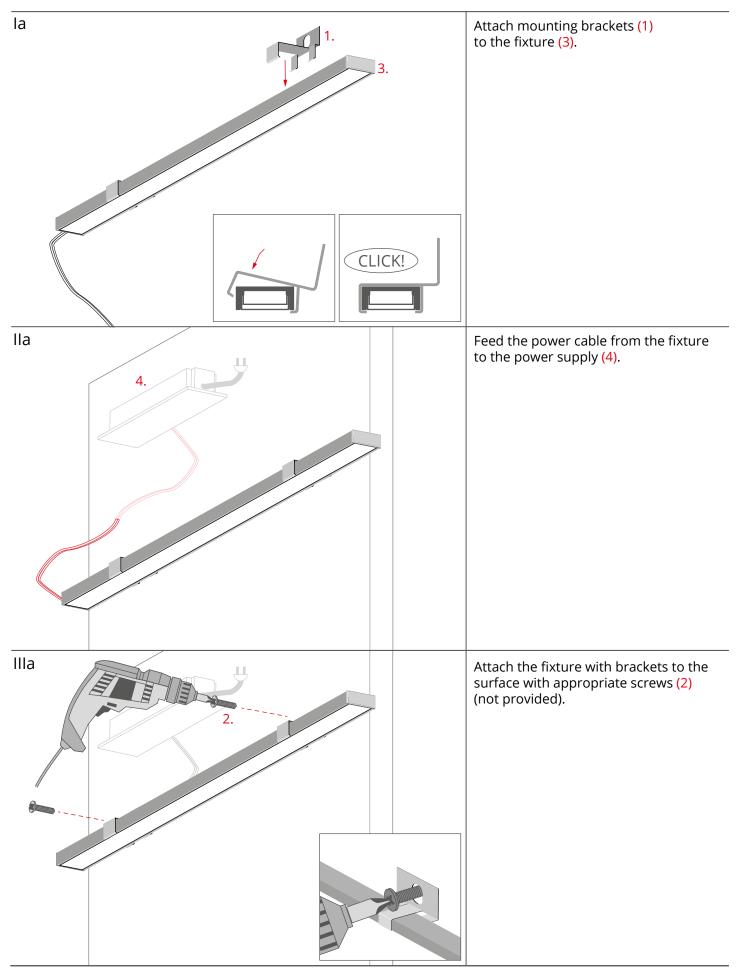

## **PDS-STN-90G Bracket - mounting instructions** a) Installation of the fixture with brackets mounted on the profile