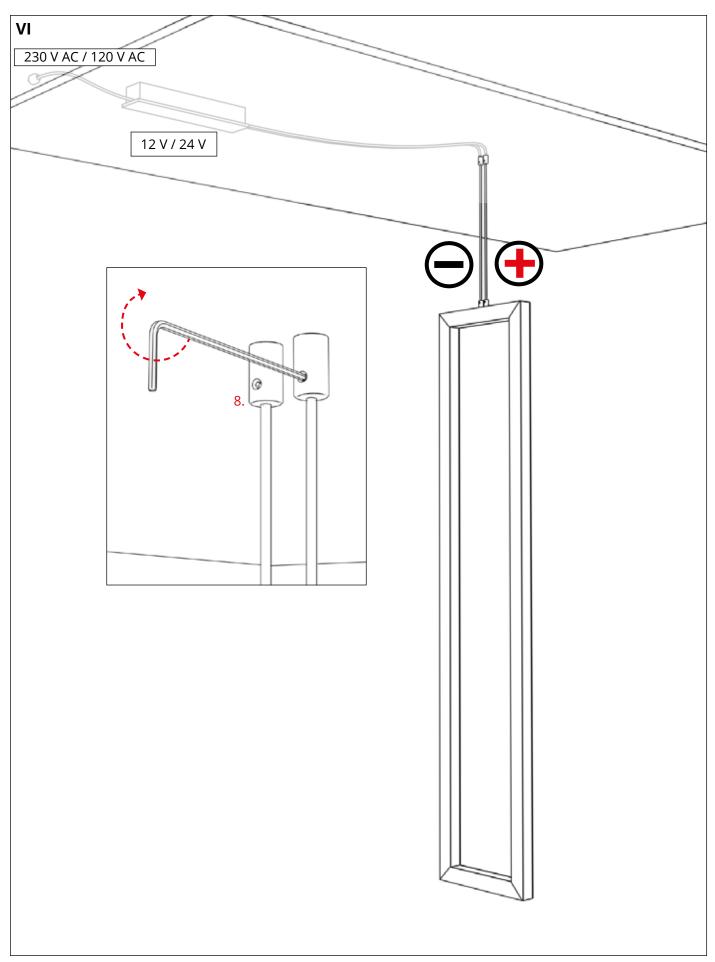

- 1. GLAZA-DUO profile
- 2. Gland
- 3. Connector
- 4. LED tape
- 5. OS22-DUO-LIN-Z fastener
- 5.1 Blockade
- 5.2 Threaded hook
- 5.3 Conductor
- 5.4 Base
- 5.5 Head
- 5.6 Pressure screw

- 5.7 Spare conductor
- 6. Cover
- 7. Wire
- 8. Ceiling fastener

NOTE! All LED tapes must be connected to a 12 V or 24 V power supply.

**IMPORTANT:** Not all possible mounting procedures are presented here. More mounting procedures and related accessories can be found at www.KlusDesign.eu. Drawings in these instructions are simplified and only approximate the actual shapes.