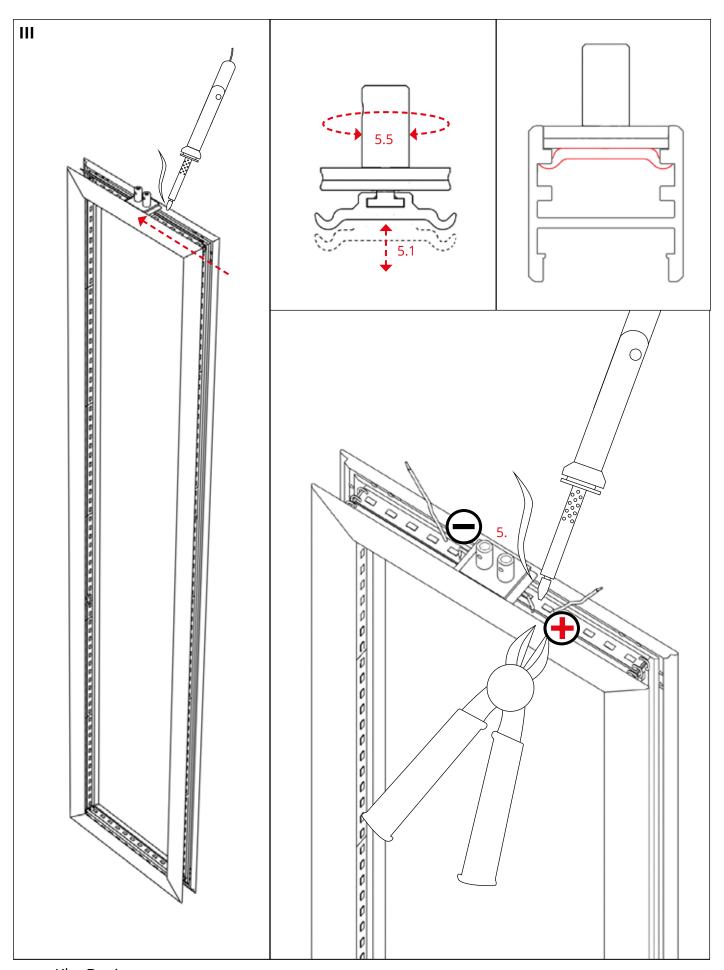

- 1. GLAZA-DUO profile
- 2. Gland
- 3. Connector
- 4. LED tape
- 5. OS22-DUO-LIN-Z fastener
- 5.1 Blockade
- 5.2 Threaded hook
- 5.3 Conductor
- 5.4 Base
- 5.5 Head
- 5.6 Pressure screw

- 5.7 Spare conductor
- 6. Cover
- 7. Wire
- 8. Ceiling fastener