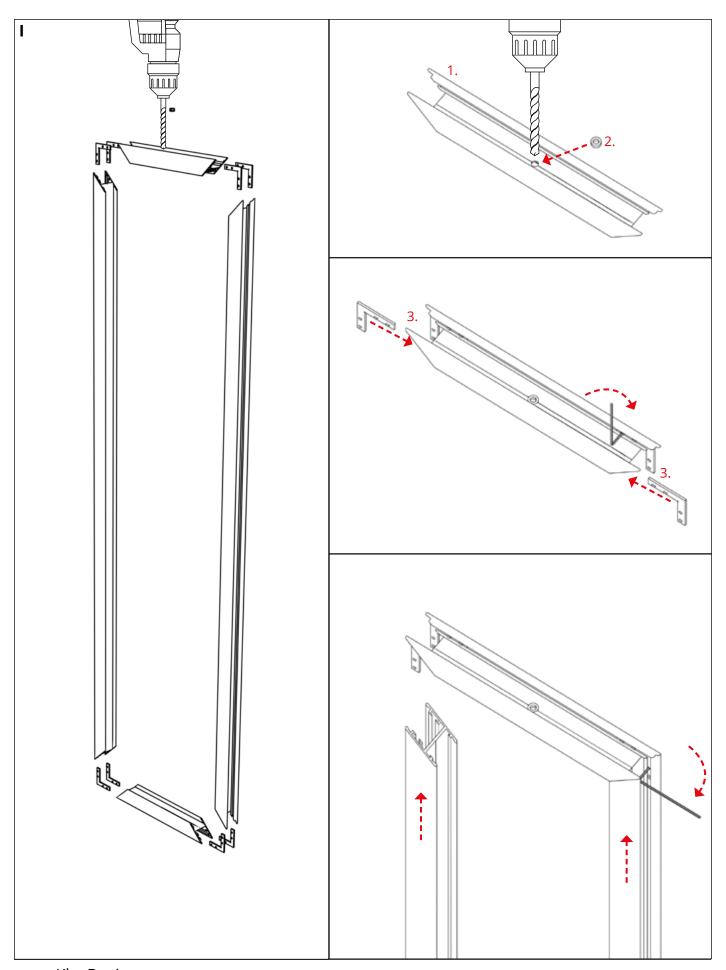

- 1. GLAZA-DUO profile
- 2. Gland
- 3. Connector
- 4. LED tape
- 5. OS22-DUO-LIN-Z fastener
- 5.1 Blockade
- 5.2 Threaded hook
- 5.3 Conductor
- 5.4 Base
- 5.5 Head
- 5.6 Pressure screw

- 5.7 Spare conductor
- 6. Cover
- 7. Wire
- 8. Ceiling fastener