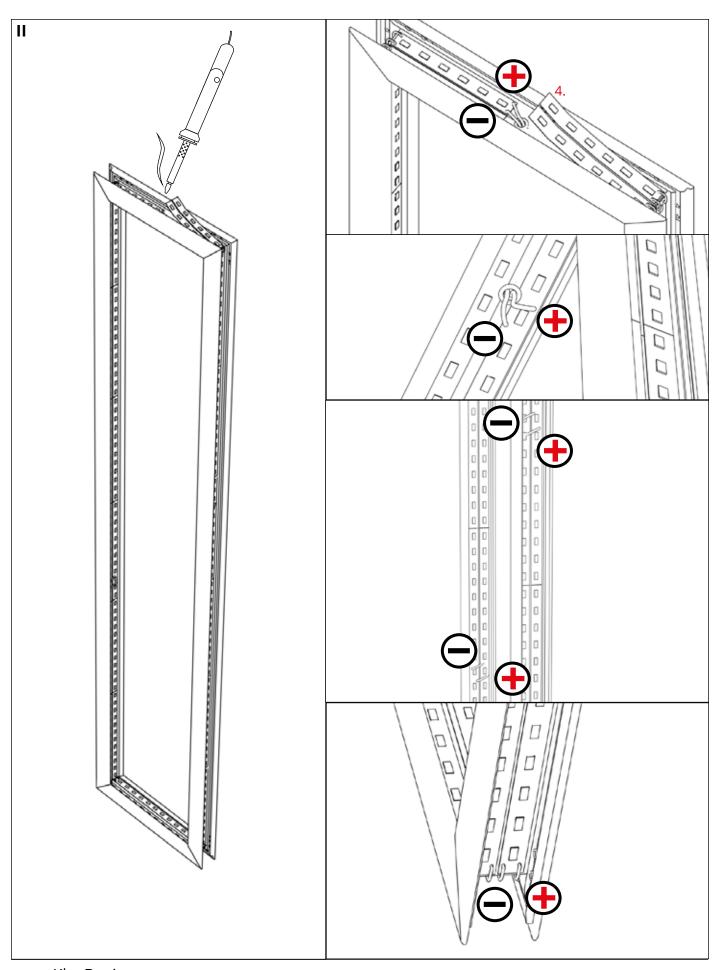

- 1. GLAZA-DUO profile
- 2. Gland
- 3. Connector
- 4. LED tape
- 5. OS22-DUO-LIN-Z fastener
- 5.1 Blockade
- 5.2 Threaded hook
- 5.3 Conductor
- 5.4 Base
- 5.5 Head
- 5.6 Pressure screw

- 5.7 Spare conductor
- 6. Cover
- 7. Wire
- 8. Ceiling fastener

NOTE! All LED tapes must be connected to a 12 V or 24 V power supply.

**IMPORTANT:** Not all possible mounting procedures are presented here. More mounting procedures and related accessories can be found at www.KlusDesign.eu. Drawings in these instructions are simplified and only approximate the actual shapes.