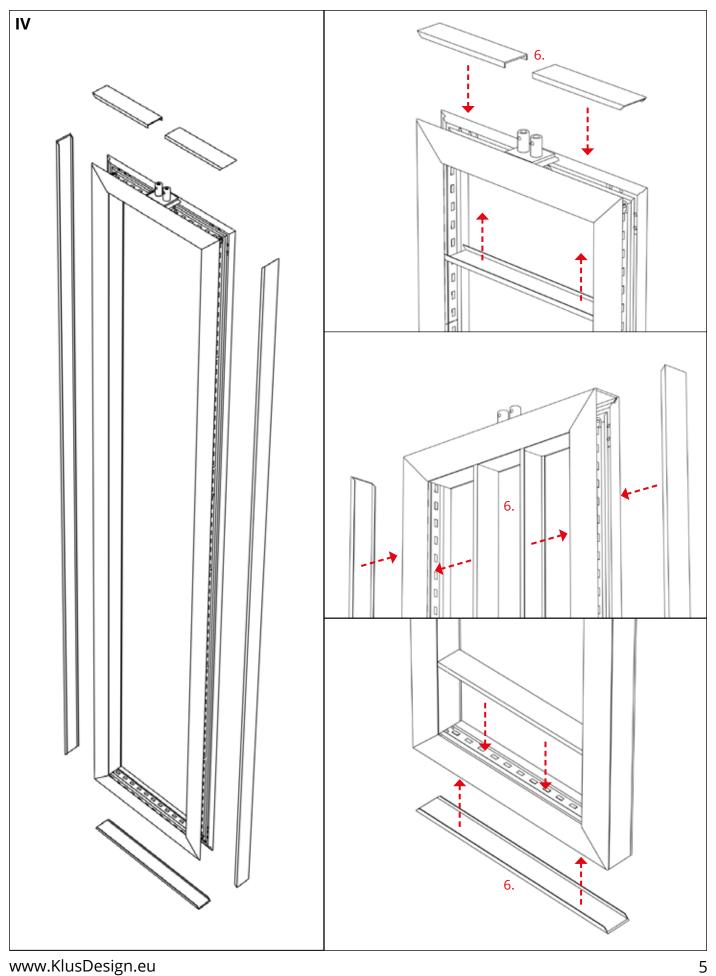

- 1. GLAZA-DUO profile
- 2. Gland
- 3. Connector
- 4. LED tape
- 5. OS22-DUO-LIN-Z fastener
- 5.1 Blockade
- 5.2 Threaded hook
- 5.3 Conductor
- 5.4 Base
- 5.5 Head
- 5.6 Pressure screw

- 5.7 Spare conductor
- 6. Cover
- 7. Wire
- 8. Ceiling fastener