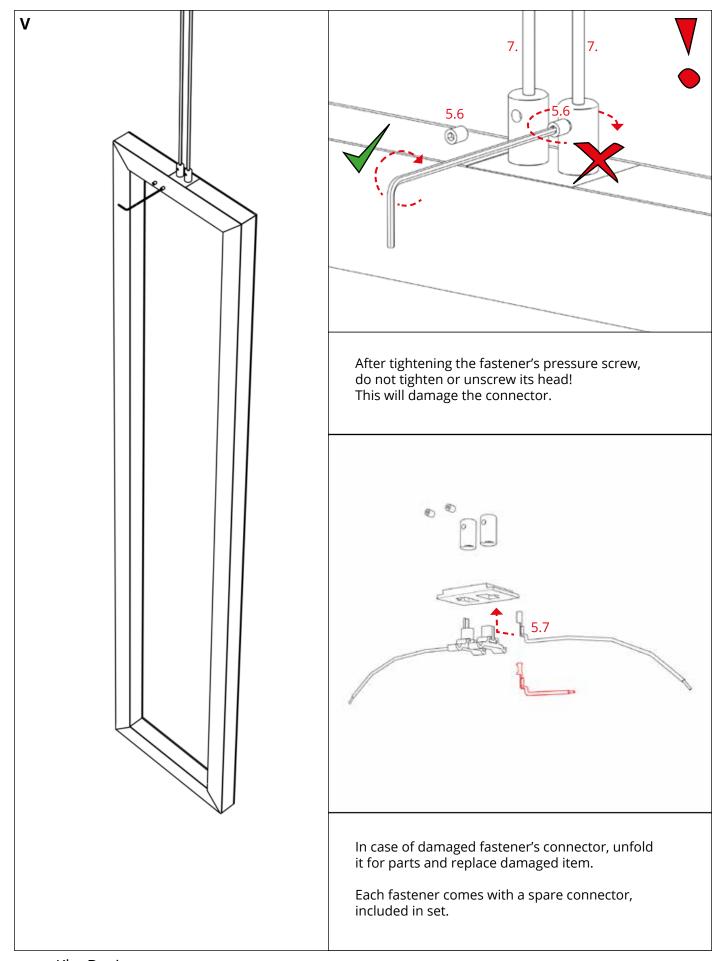

- 1. GLAZA-DUO profile
- 2. Gland
- 3. Connector
- 4. LED tape
- 5. OS22-DUO-LIN-Z fastener
- 5.1 Blockade
- 5.2 Threaded hook
- 5.3 Conductor
- 5.4 Base
- 5.5 Head
- 5.6 Pressure screw

- 5.7 Spare conductor
- 6. Cover
- 7. Wire
- 8. Ceiling fastener

**NOTE!** The lifting capacity of a single fastener is 5 kg. Designing multi-level lighting installations should take into account the weight of individual fixtures and choose the number of fasteners accordingly.