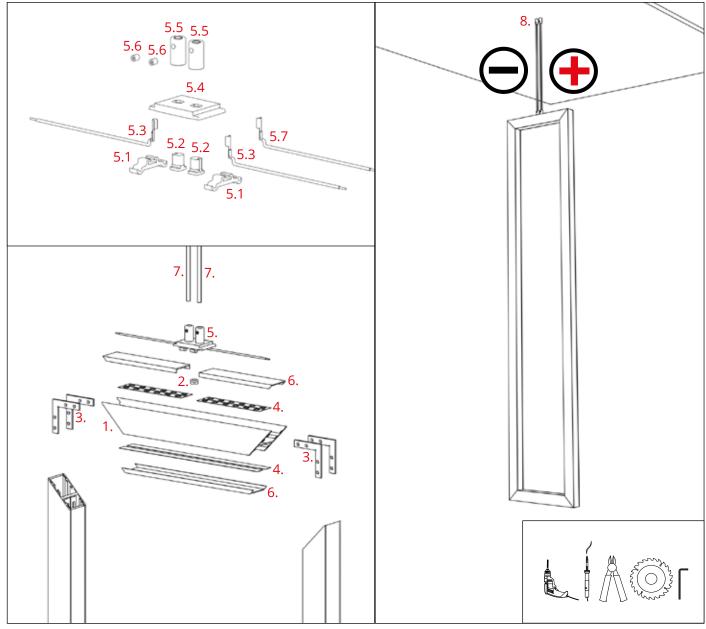

- 1. GLAZA-DUO profile
- 2. Gland
- 3. Connector
- 4. LED tape
- 5. OS22-DUO-LIN-Z fastener
- 5.1 Blockade
- 5.2 Threaded hook
- 5.3 Conductor
- 5.4 Base
- 5.5 Head
- 5.6 Pressure screw

- 5.7 Spare conductor
- 6. Cover
- 7. Wire
- 8. Ceiling fastener

**NOTE!** The lifting capacity of a single fastener is 5 kg. Designing multi-level lighting installations should take into account the weight of individual fixtures and choose the number of fasteners accordingly.