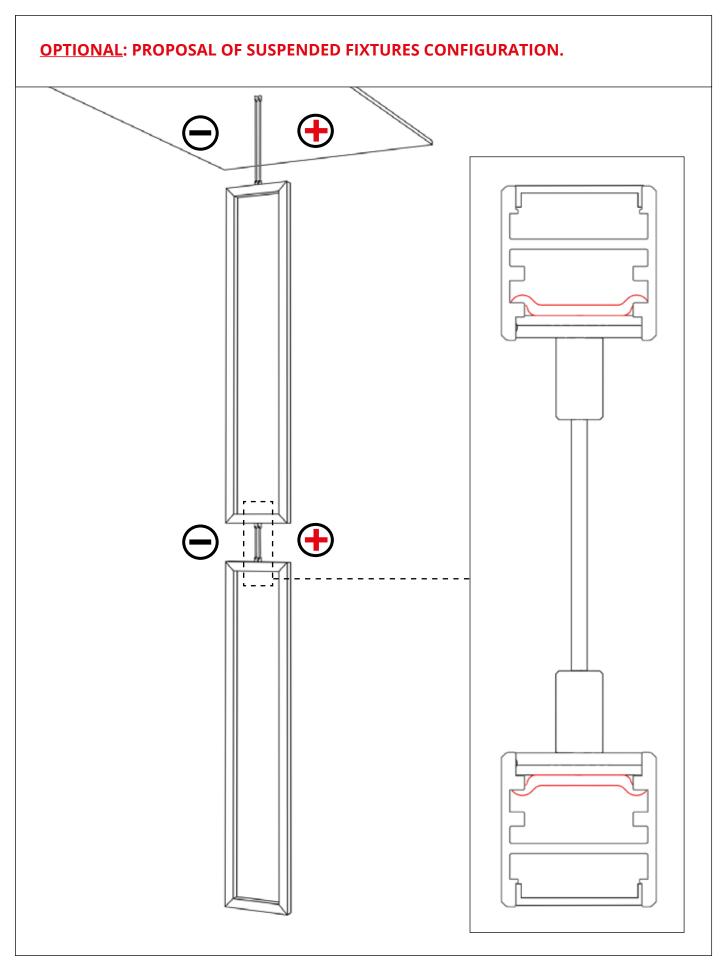

**NOTE!** The lifting capacity of a single fastener is 5 kg. Designing multi-level lighting installations should take into account the weight of individual fixtures and choose the number of fasteners accordingly.

NOTE! All LED tapes must be connected to a 12 V or 24 V power supply.

**IMPORTANT:** Not all possible mounting procedures are presented here. More mounting procedures and related accessories can be found at www.KlusDesign.eu. Drawings in these instructions are simplified and only approximate the actual shapes.