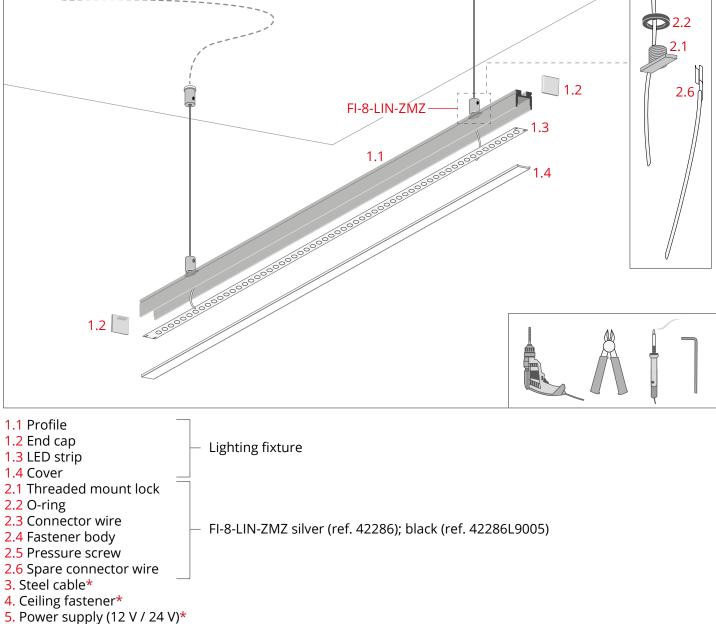

4.

3.

2.5

2.3

\*The full range of accessories and electronics is available at www.KlusDesign.eu

**NOTE!** All LED tapes must be connected to a 12 V or 24 V power supply.

**IMPORTANT:** Not all possible mounting procedures are presented here.

More mounting procedures and related accessories can be found at www.KlusDesign.eu. Drawings of extrusions and accessories in these instructions are simplified and only approximate the actual shapes.