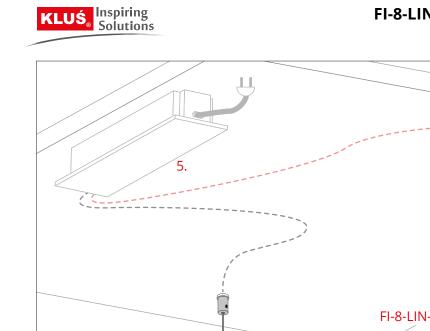

## FI-8-LIN-ZMZ Fastener – mounting instructions

KLUŚ.

Suspend the lighting fixture from the ceiling fasteners (4), connected to the power supply (12 V / 24 V) (5).