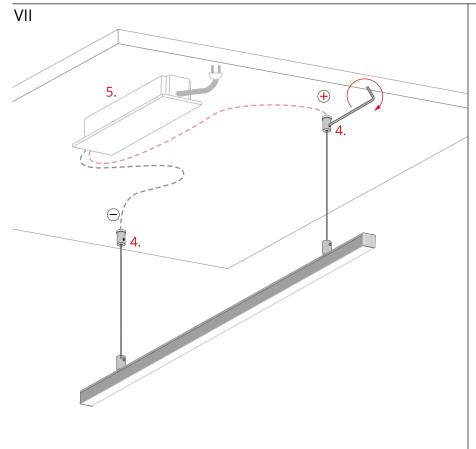

## FI-8-LIN-ZMZ Fastener – mounting instructions

KLUŚ.

Suspend the lighting fixture from the ceiling fasteners (4), connected to the power supply (12 V / 24 V) (5).