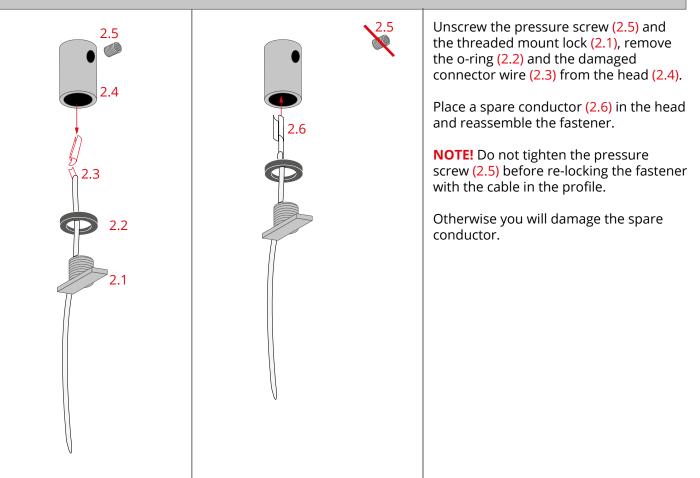

4.

3.

2.5

2.3





\*The full range of accessories and electronics is available at www.KlusDesign.eu

**NOTE!** All LED tapes must be connected to a 12 V or 24 V power supply.

**IMPORTANT:** Not all possible mounting procedures are presented here.

More mounting procedures and related accessories can be found at www.KlusDesign.eu. Drawings of extrusions and accessories in these instructions are simplified and only approximate the actual shapes.





## FI-8-LIN-ZMZ Fastener – mounting instructions



KLUŚ.







Suspend the lighting fixture from the ceiling fasteners (4), connected to the power supply (12 V / 24 V) (5).

## **REPLACEMENT OF A DAMAGED CONNECTOR WIRE**