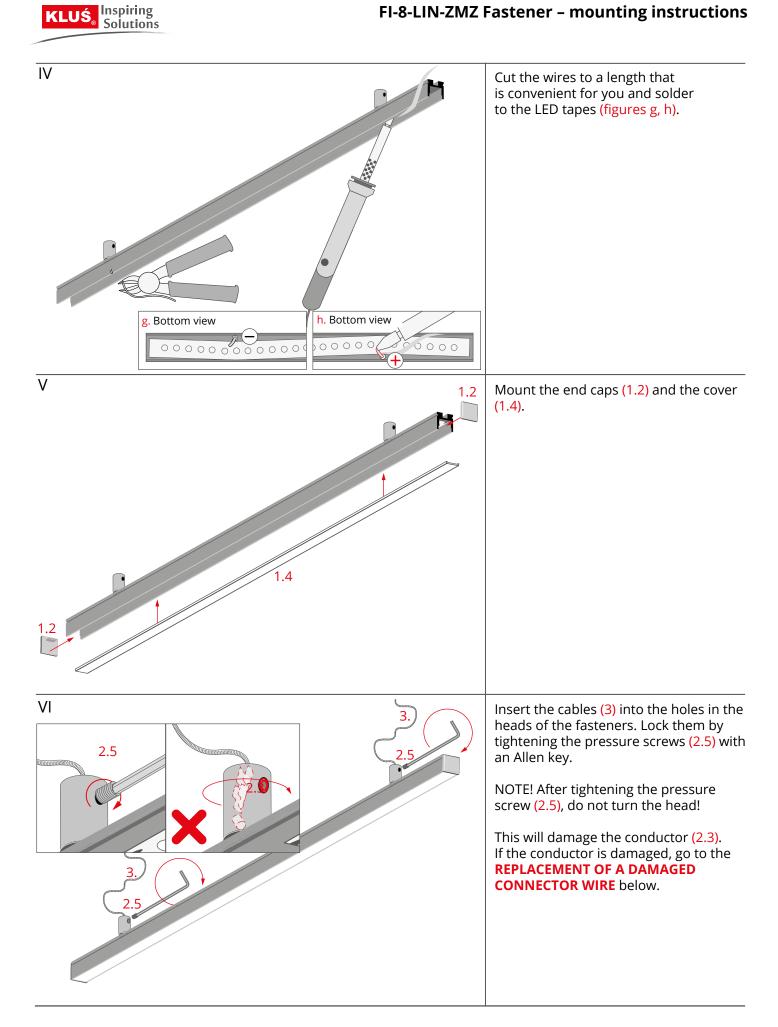

4.

3.

2.5

2.3





\*The full range of accessories and electronics is available at www.KlusDesign.eu

**NOTE!** All LED tapes must be connected to a 12 V or 24 V power supply.

**IMPORTANT:** Not all possible mounting procedures are presented here.

More mounting procedures and related accessories can be found at www.KlusDesign.eu. Drawings of extrusions and accessories in these instructions are simplified and only approximate the actual shapes.





## FI-8-LIN-ZMZ Fastener – mounting instructions



KLUŚ.







Suspend the lighting fixture from the ceiling fasteners (4), connected to the power supply (12 V / 24 V) (5).

## **REPLACEMENT OF A DAMAGED CONNECTOR WIRE**