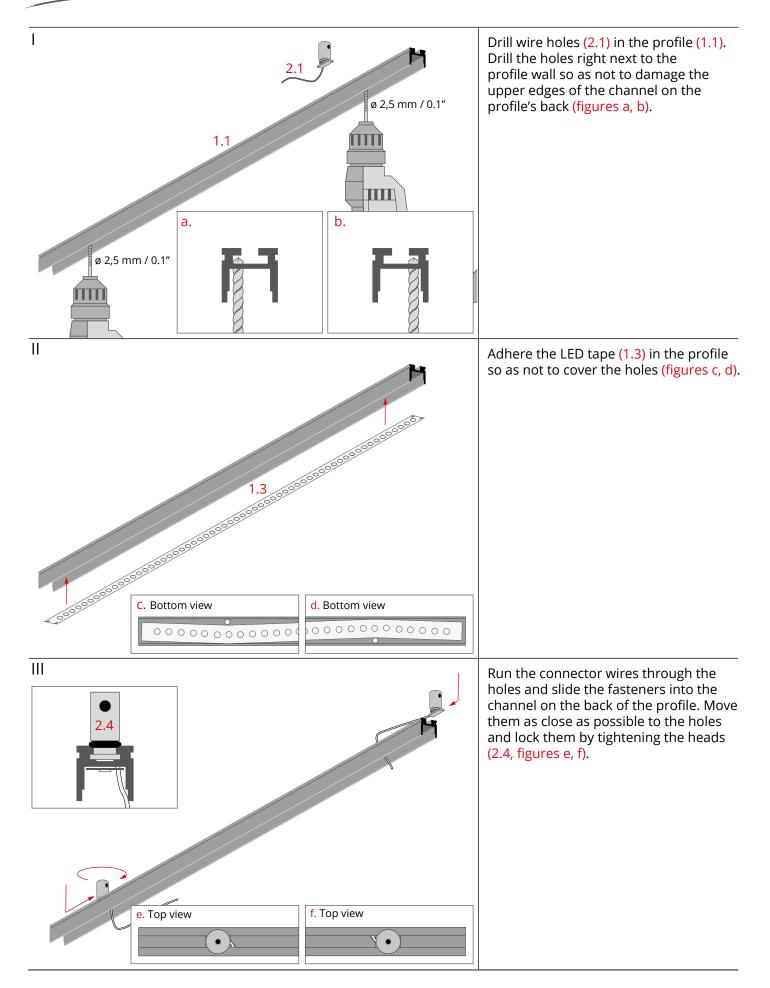

## FI-8-LIN-ZMZ Fastener – mounting instructions

KLUŚ.

Suspend the lighting fixture from the ceiling fasteners (4), connected to the power supply (12 V / 24 V) (5).