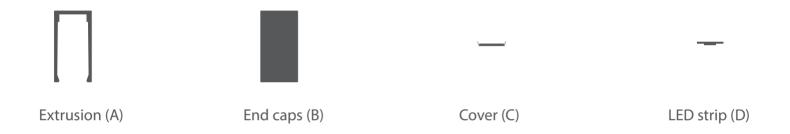

www.KlusDesign.eu 1

| 1. Mount the LED strip (D), insert the cover (C), and then insert the end cap (B). Connect the power cable to the power source  A  D  C  B | 2. Apply the double-sided tape to the extrusion (A), and attach the extrusion to the surface.Connect power |
|--------------------------------------------------------------------------------------------------------------------------------------------|------------------------------------------------------------------------------------------------------------|
|                                                                                                                                            |                                                                                                            |
|                                                                                                                                            |                                                                                                            |