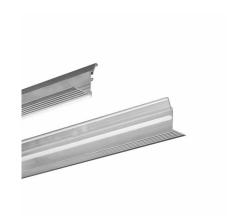

The profile is part of the systems MOD-KOZE-50 and MOD-KOZE-100.

#### FINISH:

Non anodized (raw)

\*Custom colors available upon request

Fill empty fields

| Product nr.  |  |
|--------------|--|
| Fixture type |  |
| Company      |  |
| Job name     |  |
| Date         |  |



### **TECHNICAL SPECIFICATION**

## **AVAILABLE LENGTHS**

| Ref. nr.  | surface finish     | available lengths |
|-----------|--------------------|-------------------|
| C1772NA_1 | Non anodized (raw) | 1000 mm           |
| C1772NA_2 | Non anodized (raw) | 2000 mm           |
| C1772NA_3 | Non anodized (raw) | 3000 mm           |

# **TECHNICAL DRAWING**





## **RELATED PROFILES**







RAM-KOZE-100 Profile Ref: 18057