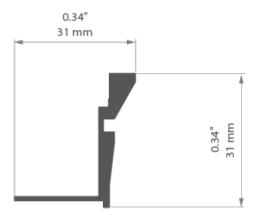

The profile is part of the systems MOD-KOZE-50 and MOD-KOZE-100.

#### FINISH:

Non anodized (raw)

\*Custom colors available upon request

Fill empty fields

| Product nr.  |  |
|--------------|--|
| Fixture type |  |
| Company      |  |
| Job name     |  |
| Date         |  |



### **TECHNICAL SPECIFICATION**

## **AVAILABLE LENGTHS**

| Ref. nr.  | surface finish     | available lengths |
|-----------|--------------------|-------------------|
| C1772NA_1 | Non anodized (raw) | 1000 mm           |
| C1772NA_2 | Non anodized (raw) | 2000 mm           |
| C1772NA_3 | Non anodized (raw) | 3000 mm           |

# **TECHNICAL DRAWING**





## **RELATED PROFILES**







RAM-KOZE-100 Profile Ref: 18057