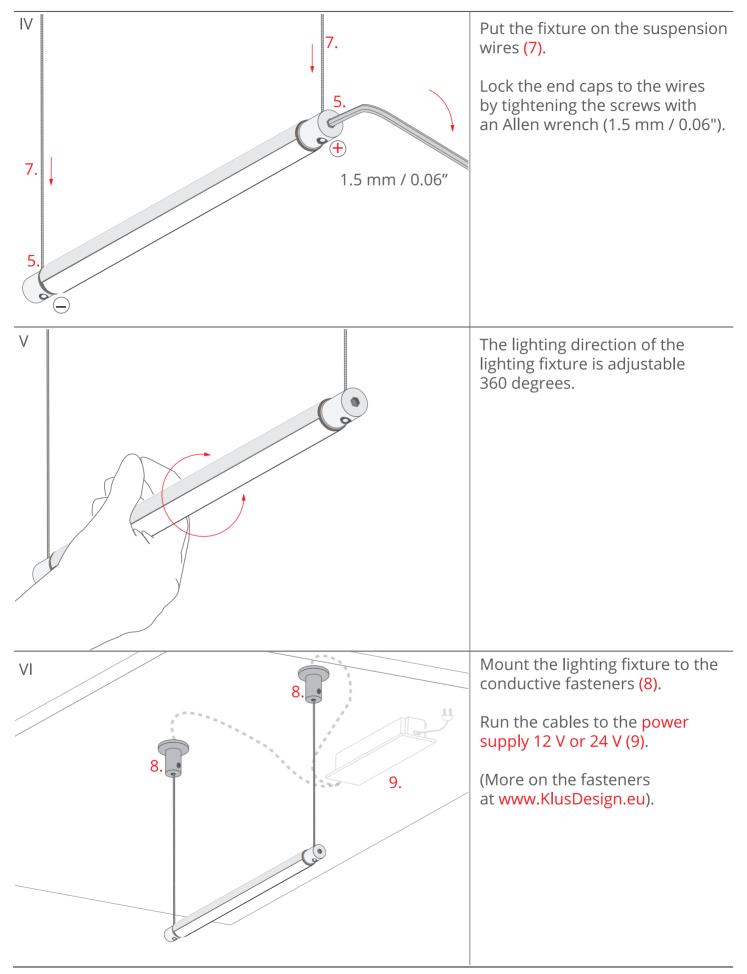

**NOTE!** All LED strips must be connected to a 12 V or 24 V power supply.

**IMPORTANT:** Not all possible mounting procedures are presented here. More mounting procedures and related accessories can be found at www.KlusDesign.eu. Drawings of extrusions and accessories in these instructions are simplified and only approximate the actual shapes.