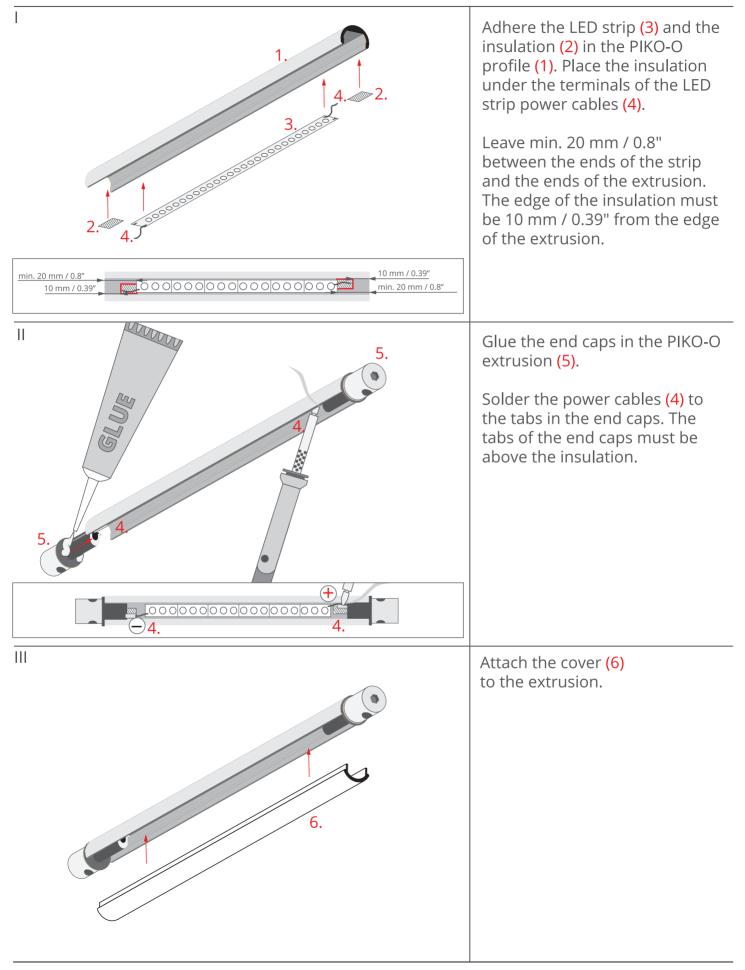

**NOTE!** All LED strips must be connected to a 12 V or 24 V power supply.

**IMPORTANT:** Not all possible mounting procedures are presented here. More mounting procedures and related accessories can be found at www.KlusDesign.eu. Drawings of extrusions and accessories in these instructions are simplified and only approximate the actual shapes.