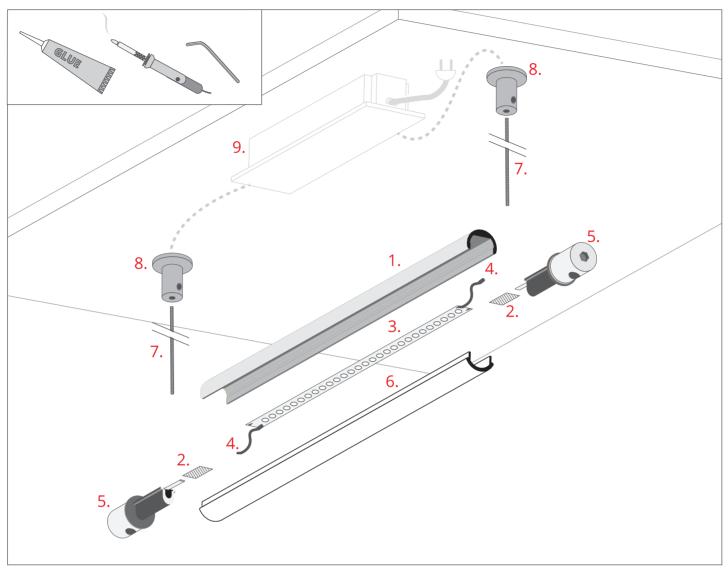

- 1. PIKO-O extrusion (Ref. C1167)
- 2. Insulation
- 3. LED strip\*
- 4. Power cable
- 5. Conductive end cap\*
- 6. Cover\*
- 7. Wire\*
- 8. Conductive fastener\*
- 9. Power supply 12 V or 24 V\*

\*The full range of accessories and electronics is available at www.KlusDesign.eu