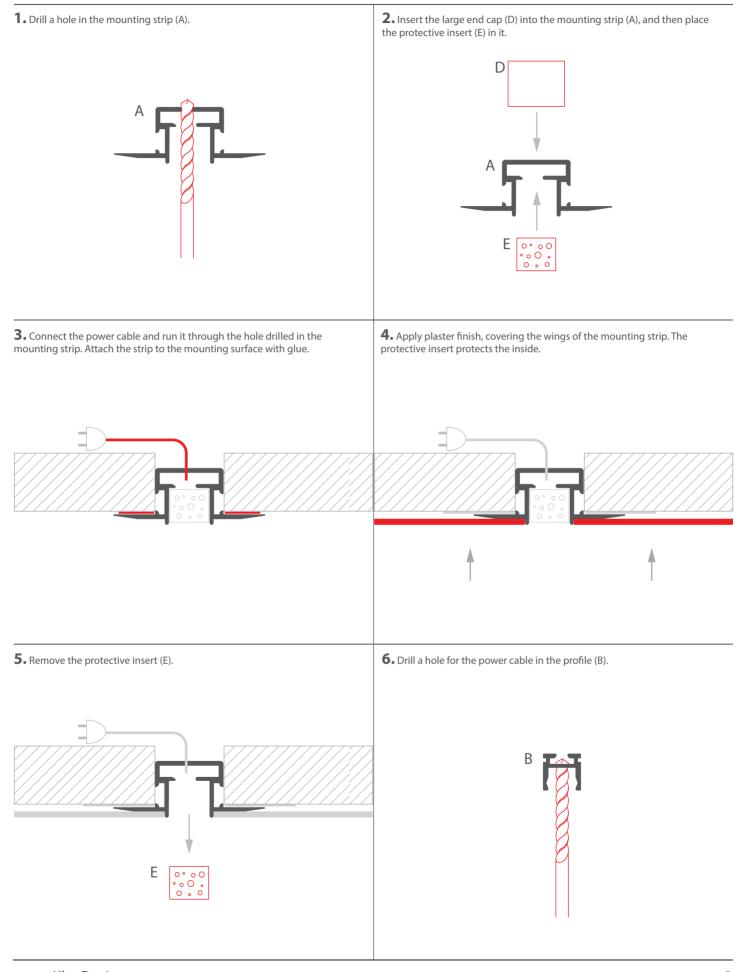

## Elementy niezbędne przy czynnościach montażowych:

- glue
- gypsum
- paint
- driller

**NOTE!** All LED strips must be connected to a 12 V or 24 V power supply.

**IMPORTANT:** The manual presents the simplest mounting procedure. More mounting procedures and related accessories can be found at klusdesign.eu

www.KlusDesign.eu 1

www.KlusDesign.eu 2

**7.** Slide the clips (H) into the extrusion(B).

**8.** Attach the LED strip (G) with the power cable in the profile (B) using glue. Insert the cover (F) and small end caps (C).

**9.** Snap the assembled lighting fixture in the mounting strip.

www.KlusDesign.eu 3