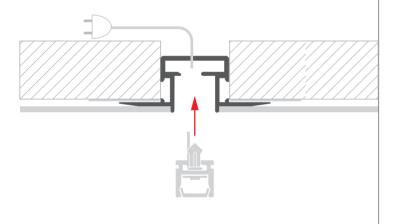

**9.** Snap the assembled lighting fixture in the mounting strip.

www.KlusDesign.eu 3