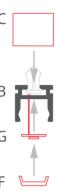

www.KlusDesign.eu 1

www.KlusDesign.eu 2

**7.** Slide the clips (H) into the extrusion(B).

**8.** Attach the LED strip (G) with the power cable in the profile (B) using glue. Insert the cover (F) and small end caps (C).