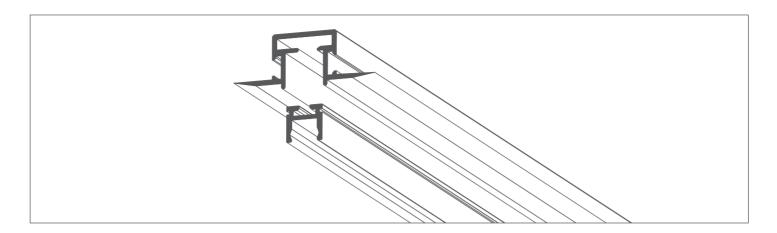

## Parts needed to mount the TEPIKO and PIKO-ZM profile



## Elementy niezbędne przy czynnościach montażowych:

- glue
- gypsum
- paint
- driller

**NOTE!** All LED strips must be connected to a 12 V or 24 V power supply.

**IMPORTANT:** The manual presents the simplest mounting procedure. More mounting procedures and related accessories can be found at klusdesign.eu

www.KlusDesign.eu 1





www.KlusDesign.eu 2





**7.** Slide the clips (H) into the extrusion(B).

**8.** Attach the LED strip (G) with the power cable in the profile (B) using glue. Insert the cover (F) and small end caps (C).





**9.** Snap the assembled lighting fixture in the mounting strip.



www.KlusDesign.eu 3