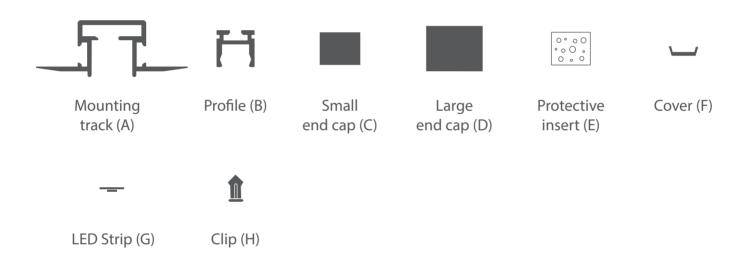

## Parts needed to mount the TEPIKO and PIKO-ZM profile

## Elementy niezbędne przy czynnościach montażowych:

- glue
- gypsum
- paint
- driller

**NOTE!** All LED strips must be connected to a 12 V or 24 V power supply.

**IMPORTANT:** The manual presents the simplest mounting procedure. More mounting procedures and related accessories can be found at klusdesign.eu

www.KlusDesign.eu 1

www.KlusDesign.eu 2

**7.** Slide the clips (H) into the extrusion(B).

**8.** Attach the LED strip (G) with the power cable in the profile (B) using glue. Insert the cover (F) and small end caps (C).

**9.** Snap the assembled lighting fixture in the mounting strip.

www.KlusDesign.eu 3