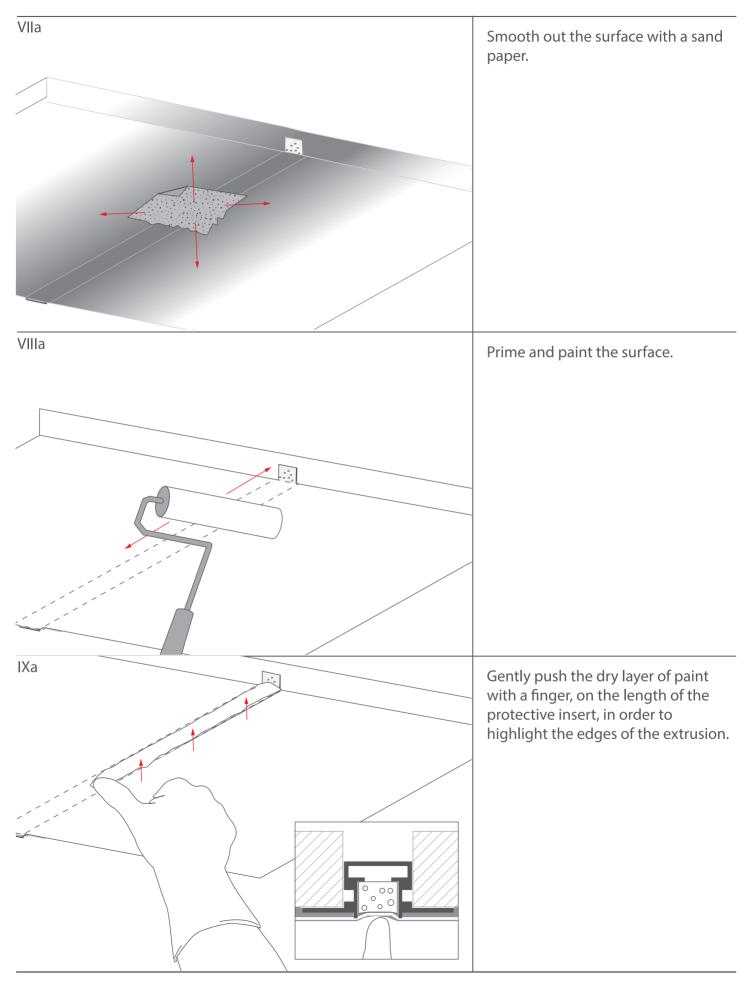

## **TEPIKO and PIKO-ZM system instructions**

a) Preparing groove with the TEPIKO mounting track

## **TEPIKO and PIKO-ZM mounting instructions**

a) Preparing groove with the TEPIKO mounting track