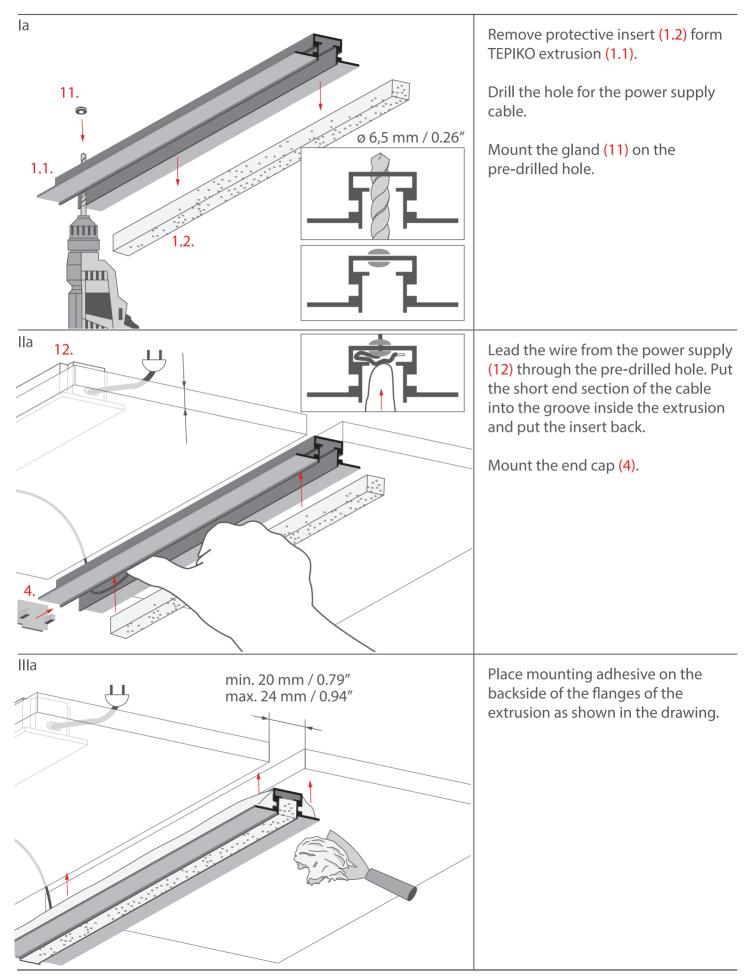

## **TEPIKO and PIKO-ZM system instructions**

a) Preparing groove with the TEPIKO mounting track

## **TEPIKO and PIKO-ZM mounting instructions**

a) Preparing groove with the TEPIKO mounting track