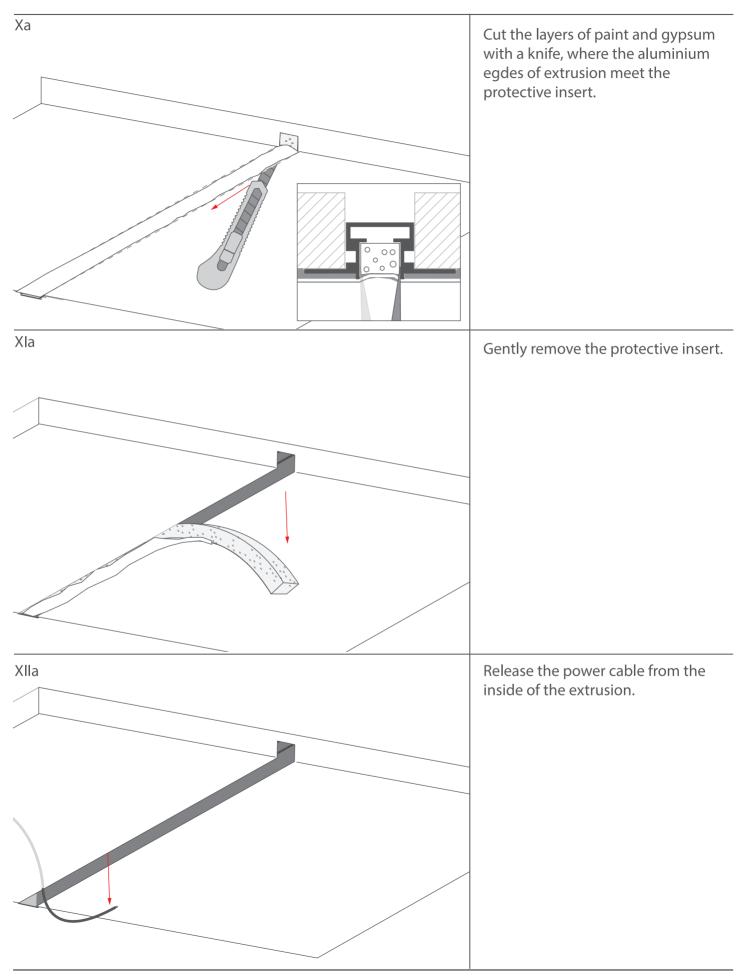

## **TEPIKO and PIKO-ZM system instructions**

a) Preparing groove with the TEPIKO mounting track

## **TEPIKO and PIKO-ZM mounting instructions**

a) Preparing groove with the TEPIKO mounting track