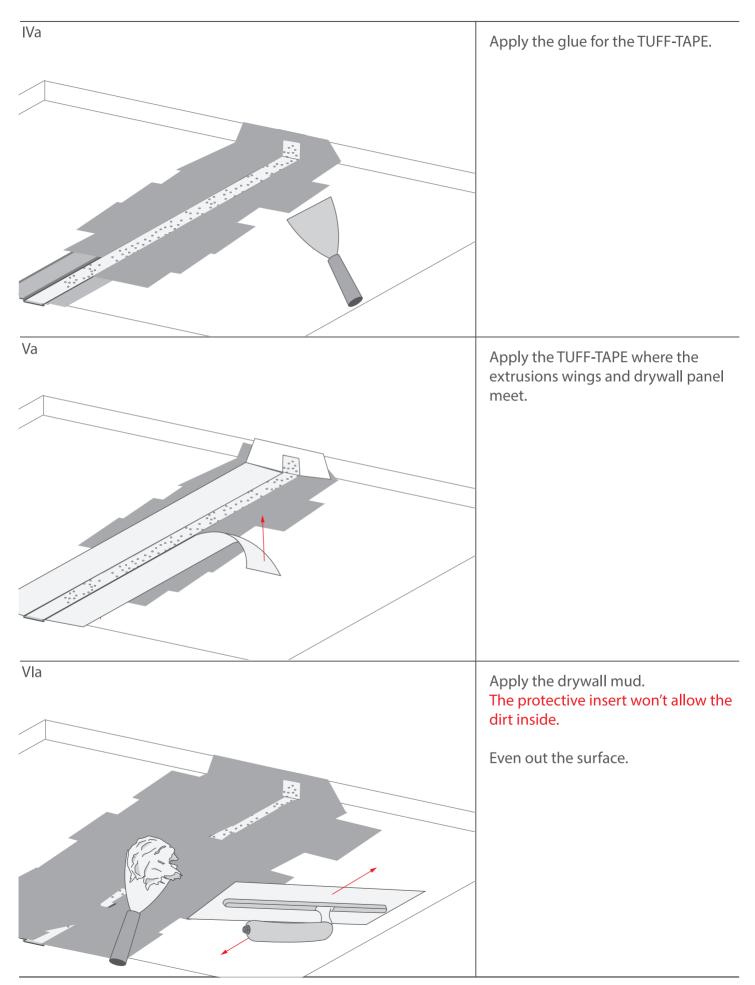

## **TEPIKO and PIKO-ZM system instructions**

a) Preparing groove with the TEPIKO mounting track

## **TEPIKO and PIKO-ZM mounting instructions**

a) Preparing groove with the TEPIKO mounting track