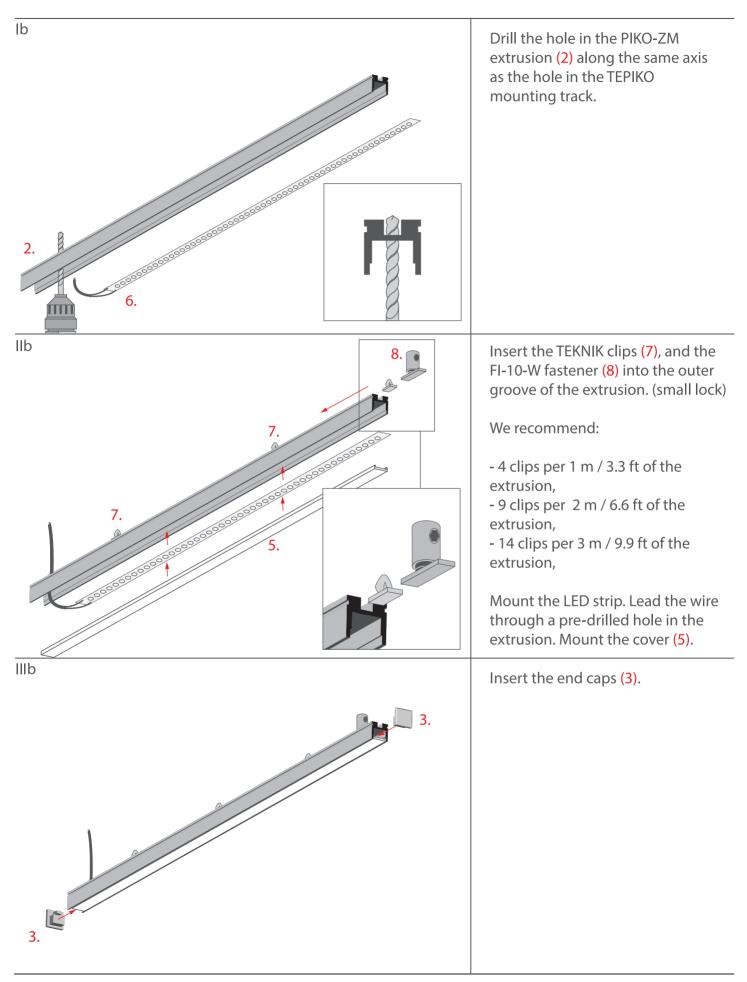

\*The selection of electronics and types of accesories available on www.KlusDesign.eu

**NOTE!** All LED strips must be connected to a 12 V or 24 V power supply.

**IMPORTANT:** The manual does not present all methods of montage. Other related accessories with instructions of their mounting procedures available at www.KlusDesign.eu. Drawings of extrusions and accessories in this manual are simplified and only approximately represent the real shapes.