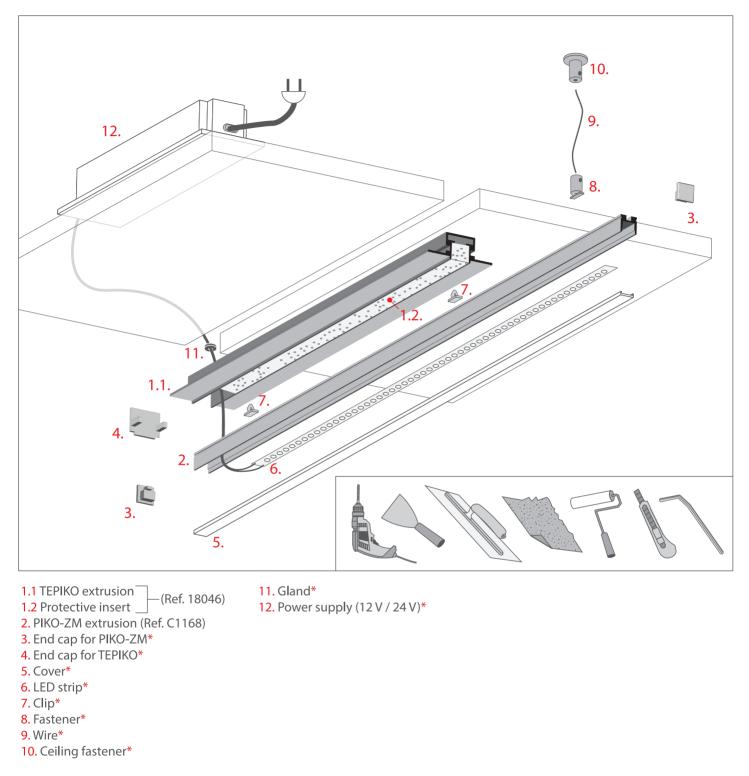

\*The selection of electronics and types of accesories available on www.KlusDesign.eu

**NOTE!** All LED strips must be connected to a 12 V or 24 V power supply.

**IMPORTANT:** The manual does not present all methods of montage. Other related accessories with instructions of their mounting procedures available at www.KlusDesign.eu. Drawings of extrusions and accessories in this manual are simplified and only approximately represent the real shapes.