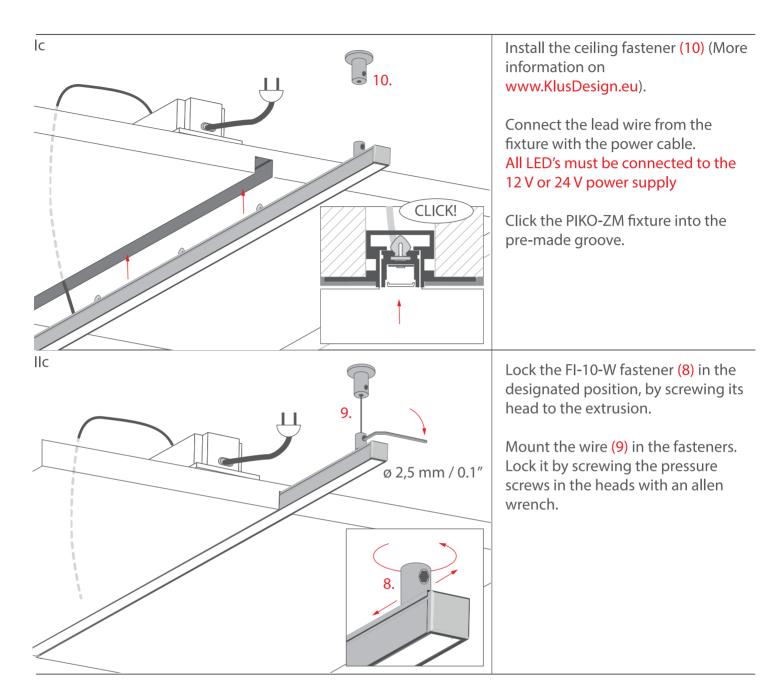

\*The selection of electronics and types of accesories available on www.KlusDesign.eu

**NOTE!** All LED strips must be connected to a 12 V or 24 V power supply.

**IMPORTANT:** The manual does not present all methods of montage. Other related accessories with instructions of their mounting procedures available at www.KlusDesign.eu. Drawings of extrusions and accessories in this manual are simplified and only approximately represent the real shapes.