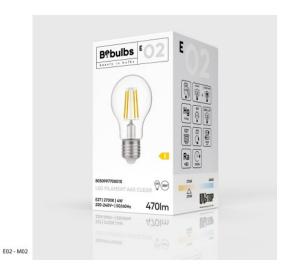

Reference: BB-E02 EAN13: 8050997700010

## LED Clear Drop Light Bulb A60 4W 470Lm E27 2700K - E02

## **Description**

The LED E02 light bulb was designed to guarantee a warm, snug lighting for a welcoming atmosphere in any room.

What are the main characteristics of this light bulb?

The E02 light bulb guarantees a brightness of 470 lumen and has a 4-watt power output. It also provides a warm 2700K lighting for a soothing, intimate atmosphere. The E27 fitting makes the product compatible with the majority of lamp holders, allowing you to simply replace old light bulbs without difficulties.