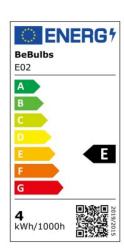

## **Data Sheet**

Light bulb type: LED

Shape: drop Fitting: E27 Diameter: 60 mm Length: 108 mm Volt: 220/240 V Watt: 4 W Energy class: E Light colour: 2700 K Lumen: 470 Lm

Dimmable: No