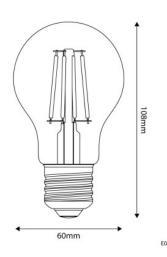

## **Data Sheet**

Light bulb type: LED

Shape: drop Fitting: E27 Diameter: 60 mm Length: 108 mm Volt: 220/240 V Watt: 4 W Energy class: E Light colour: 2700 K Lumen: 470 Lm

Dimmable: No