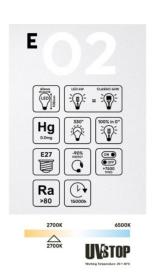

## **Description**

The LED E02 light bulb was designed to guarantee a warm, snug lighting for a welcoming atmosphere in any room.

What are the main characteristics of this light bulb?

The E02 light bulb guarantees a brightness of 470 lumen and has a 4-watt power output. It also provides a warm 2700K lighting for a soothing, intimate atmosphere. The E27 fitting makes the product compatible with the majority of lamp holders, allowing you to simply replace old light bulbs without difficulties.

What technology do these E02 light bulbs employ?

This light bulb uses LED filaments. This guarantees a 90% reduction on energy consumption compared to traditional incandescent light bulbs, for higher energy efficiency. Additionally, this light bulb has an average life span of over

15.000 hours. Enjoy basking in their warm, steady light for a long time.

The E02 Drop A60 4W 470Lm E27 2700K light bulb is the perfect blend between energy efficiency, appealing design and strong illumination, with a good price/quality ratio.

## **Data Sheet**

Light bulb type: LED

Shape: drop Fitting: E27 Diameter: 60 mm Length: 108 mm Volt: 220/240 V Watt: 4 W Energy class: E Light colour: 2700 K Lumen: 470 Lm

Dimmable: No