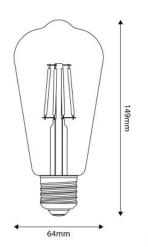

## **Data Sheet**

Light bulb type: LED

Shape: Edison Fitting: E27

Diameter: 64 mm Length: 140 mm Volt: 220/240 V Watt: 4 W Energy class: E Light colour: 2700 K Lumen: 470 Lm Dimmable: No