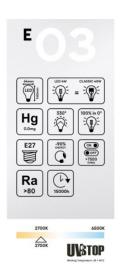

What are the main characteristics of this light bulb?

The E03 light bulb guarantees a brightness of 470 lumen and has a 4-watt power output, on top of providing a warm 2700K lighting for a soothing, comfortable atmosphere. The E27 fitting makes the product compatible with the majority of standard lamp holders, making the installation and replacement process much easier.

What technology does the E03 light bulb employ?

Thanks to the LED filament, these lightbulbs offer a considerable reduction on energy consumption compared to traditional incandescent light bulbs. On top of that, the E03 has a life span of over 15.000 hours, allowing you to benefit from its cosy, soft lighting for a long time.

## **Data Sheet**

Light bulb type: LED

Shape: Edison Fitting: E27

Diameter: 64 mm Length: 140 mm Volt: 220/240 V Watt: 4 W Energy class: E Light colour: 2700 K Lumen: 470 Lm Dimmable: No