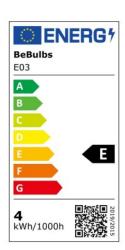

## **Data Sheet**

Light bulb type: LED

Shape: Edison Fitting: E27

Diameter: 64 mm Length: 140 mm Volt: 220/240 V Watt: 4 W Energy class: E Light colour: 2700 K Lumen: 470 Lm Dimmable: No