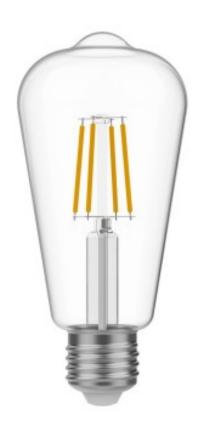

## **Description**

If you're looking for vintage inspired, warm lighting without having to compromise on energy efficiency, we strongly recommend the E03 light bulb. This clear LED light bulb brings together the charming allure of classic design and the advantages of modern technology: a perfect result with a great price/quality ratio.

Where should these light bulbs be used?

The design of the E03 clear Edison ST64 light bulb brings back the classic vintage style of incandescent light bulbs whilst adding flair and personality to your surroundings. A perfect lighting solution for living rooms, restaurants or commercial spaces, this light bulb will transform any room with its snug lighting and retro appearance.