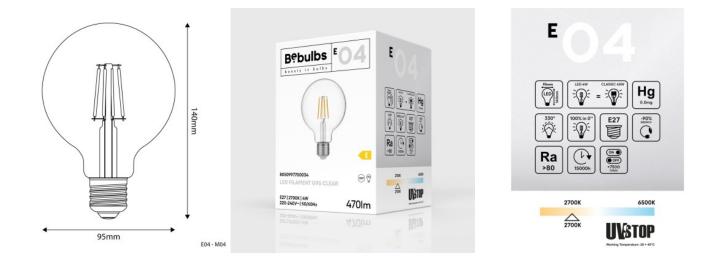

What are the main characteristics of this light bulb?

The E04 light bulb has a 4-watt power output and guarantees a brightness of 470 lumen, whilst also providing a soothing and warm 2700K lighting. The E27 fitting makes the product compatible with most standard lamp holders, making the installation simple and straightforward.

What technology does the E04 light bulb employ?

This light bulb with clear glass and LED filaments not only ensures bright, dazzling lighting; it also guarantees high

energy efficiency. With a life span that exceeds 15.000 hours, this light bulb is sure to guarantee reliable, long-lasting lighting while still cutting back on energy consumption.

## **Data Sheet**

Light bulb type: LED Shape: globe Fitting: E27 Diameter: 95 mm Length: 140 mm Volt: 220/240 V Watt: 4 W Energy class: E Light colour: 2700 K Lumen: 470 Lm Dimmable: No