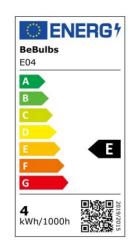

## **Data Sheet**

Light bulb type: LED Shape: globe Fitting: E27 Diameter: 95 mm Length: 140 mm Volt: 220/240 V Watt: 4 W Energy class: E Light colour: 2700 K Lumen: 470 Lm Dimmable: No