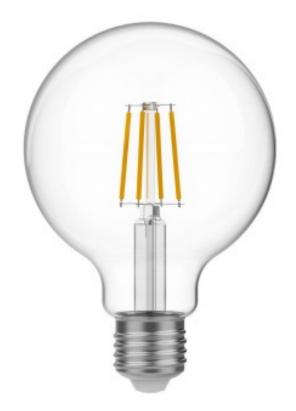

## Description

Light up your surroundings with style thanks to the E04 globe G95 4W 470Lm E27 2700K light bulb. The timeless design and warm lighting make this clear LED light bulb the ideal choice to create a welcoming atmosphere in any room.

Where to use these light bulbs

The clear glass of the E04 light bulb adds elegance and grace to any illumination system. Whether you're looking to light up a living room, study or dining room, this light bulb perfectly adapts to different spaces to achieve that welcoming, cosy atmosphere.