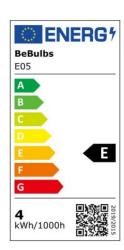

## **Data Sheet**

Light bulb type: LED

Shape: globe Fitting: E27

Diameter: 125 mm Length: 178 mm Volt: 220/240 V Watt: 4 W Energy class: E Light colour: 2700 K Lumen: 470 Lm Dimmable: No