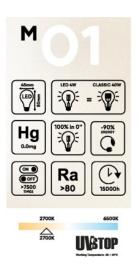

What are the characteristics of this light bulb?

The G45 M01 LED Milky Mini Globe light bulb was designed to guarantee good colour rendition and even light distribution. Thanks to the 4W consumption which ensures a 470Lm brightness, you'll have gorgeous illumination in any context, both domestic and commercial. The E27 fitting also makes it compatible with most standard lamp holders.

What kind of lighting does this bulb emit?

The 2700K light colour radiating from the M01 light bulb guarantees a welcoming and soothing atmosphere in any room. Whether it's a living room, bedroom or commercial space, this light bulb is the missing piece to your everyday life.

Which technology does this light bulb use?

The G45 M01 LED Milky Mini Globe light bulb is designed to reduce energy consumption through its LED filament technology. Compared to traditional incandescent bulbs, LED products can provide up to 90% energy savings. Enjoy high-quality illumination without the burden of hefty electricity bills.

## **Data Sheet**

Light bulb type: LED Shape: mini globe

Fitting: E27 Diameter: 45 mm Length: 80 mm Volt: 220/240 V Watt: 4 W Energy class: E Light colour: 2700 K Lumen: 470 Lm

Dimmable: No