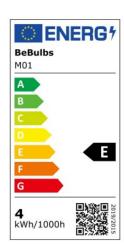

## **Data Sheet**

Light bulb type: LED Shape: mini globe

Fitting: E27 Diameter: 45 mm Length: 80 mm Volt: 220/240 V Watt: 4 W Energy class: E Light colour: 2700 K Lumen: 470 Lm

Dimmable: No