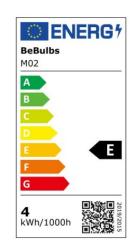

## **Data Sheet**

Light bulb type: LED Shape: drop Fitting: E27 Diameter: 60 mm Length: 108 mm Volt: 220/240 V Watt: 4 W Energy class: E Light colour: 2700 K Lumen: 470 Lm Dimmable: No