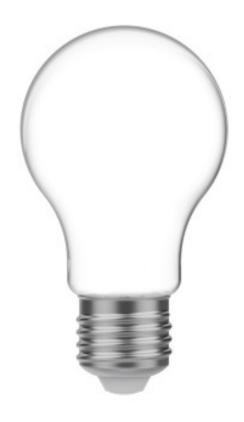

## Description

Efficient illumination and welcoming atmosphere thanks to the A60 Milky LED light bulb with opalescent white glass and traditional drop shape.

What characteristics does the M02 light bulb have?

The A60 M02 LED Milky Drop light bulb was designed both to guarantee good colour rendition and uniform lighting distribution. The 4W consumption ensures a 470Lm brightness, providing stunning illumination for both residential and commercial settings. The E27 fitting also makes the product compatible with most standard lamp holders.