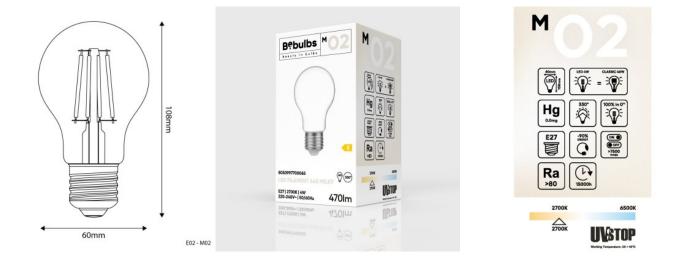

## **Data Sheet**

Light bulb type: LED Shape: drop Fitting: E27 Diameter: 60 mm Length: 108 mm Volt: 220/240 V Watt: 4 W Energy class: E Light colour: 2700 K Lumen: 470 Lm Dimmable: No