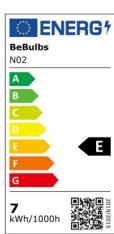

What are the main features of this bulb?

The N02 bulb has a power of 7 watts and produces a brightness of 806 lumens, providing intense and natural light at a color temperature of 3500K. Additionally, thanks to the E27 socket, it's compatible with most standard lamp holders, making installation and replacement extremely easy. Dimmable, this bulb allows you to adjust the light intensity in the room according to the occasion or need.

## **Data Sheet**

Lamp Type: LED Shape: Edison Base: E27

Diameter: 64 mm Length: 140 mm Voltage: 220/240 V Wattage: 7 W Energy Class: E

Color Temperature: 3500 K Lumen Output: 806 Lm

Dimmable: Yes

Our dimmable straight filament bulbs are compatible with all trailing EDGE dimmer technologies.