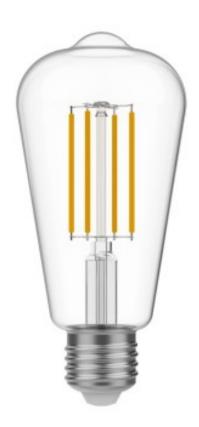

## **Description**

If you're seeking a vintage style and natural light for your lamps while prioritizing energy efficiency, then the N02 LED filament bulb is the perfect choice for you. This transparent bulb with warm natural light combines the charm of classic design with the benefits of modern technology.

Where can I use these bulbs?

The transparent design of the N02 bulb and its shape reminiscent of the classic Edison ST64 model add charm and vintage personality to any space, be it residential or commercial. This bulb is perfect for illuminating living rooms and bedrooms as well as bars or professional studios, enriching every atmosphere with its enveloping light and retro appearance.

## **Data Sheet**

Lamp Type: LED Shape: Edison Base: E27

Diameter: 64 mm Length: 140 mm Voltage: 220/240 V Wattage: 7 W Energy Class: E

Color Temperature: 3500 K Lumen Output: 806 Lm

Dimmable: Yes

Our dimmable straight filament bulbs are compatible with all trailing EDGE dimmer technologies.