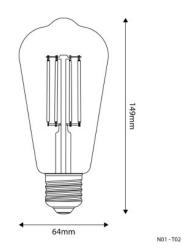

## **Data Sheet**

Lamp Type: LED Shape: Edison Base: E27

Diameter: 64 mm Length: 140 mm Voltage: 220/240 V Wattage: 7 W Energy Class: E

Color Temperature: 3500 K Lumen Output: 806 Lm

Dimmable: Yes

Our dimmable straight filament bulbs are compatible with all trailing EDGE dimmer technologies.