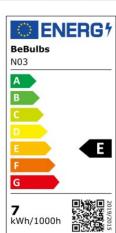

## **Data Sheet**

Lamp Type: LED Shape: Globe Base: E27

Diameter: 95 mm Length: 140 mm Voltage: 220/240 V Wattage: 7 W Energy Class: E

Color Temperature: 3500 K Lumen Output: 806 Lm

Dimmable: Yes

Our dimmable straight filament bulbs are compatible with all trailing EDGE dimmer technologies.