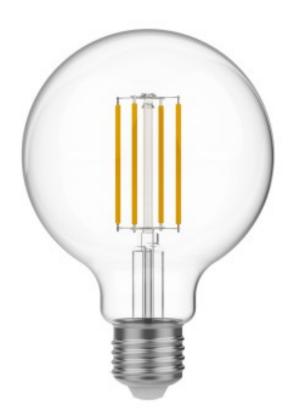

## **Description**

The N03 LED filament bulb is the ideal solution for those who want to gift their spaces a designer light with a natural white tone. Classic style and modern technology come together in a product that offers excellent value for money.

What are the features of this bulb?

With a power of 7 watts, the N03 bulb produces a brightness of 806 lumens and emits a 3500K light, providing impeccable natural white light that doesn't alter colors and doesn't strain the eyes. Moreover, thanks to the E27 base, it's compatible with most standard lamp sockets, simplifying installation and replacement. The N03 bulb is also dimmable, allowing you to adjust the light intensity according to the occasion or room brightness.

Where can these bulbs be used?

The globe-shaped G95 design of the N03 bulb evokes a timeless style that adds charm and personality to any space. Perfect for illuminating living rooms and bedrooms, as well as restaurants or commercial establishments, this transparent glass bulb transforms the atmosphere of every environment with its enveloping light and retro appearance.