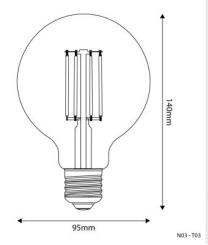

## **Data Sheet**

Lamp Type: LED Shape: Globe Base: E27

Diameter: 95 mm Length: 140 mm Voltage: 220/240 V Wattage: 7 W Energy Class: E

Color Temperature: 3500 K Lumen Output: 806 Lm

Dimmable: Yes

Our dimmable straight filament bulbs are compatible with all trailing EDGE dimmer technologies.