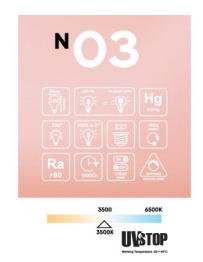

What are the features of this bulb?

With a power of 7 watts, the N03 bulb produces a brightness of 806 lumens and emits a 3500K light, providing impeccable natural white light that doesn't alter colors and doesn't strain the eyes. Moreover, thanks to the E27 base, it's compatible with most standard lamp sockets, simplifying installation and replacement. The N03 bulb is also dimmable, allowing you to adjust the light intensity according to the occasion or room brightness.

## **Data Sheet**

Lamp Type: LED Shape: Globe Base: E27

Diameter: 95 mm Length: 140 mm Voltage: 220/240 V Wattage: 7 W Energy Class: E

Color Temperature: 3500 K Lumen Output: 806 Lm

Dimmable: Yes

Our dimmable straight filament bulbs are compatible with all trailing EDGE dimmer technologies.

When choosing a dimmer: besides considering the maximum power of the load, the minimum power requirement should also be taken into account. When the dimmed power is lower than the minimum stated power, the load may flicker and/or get damaged.