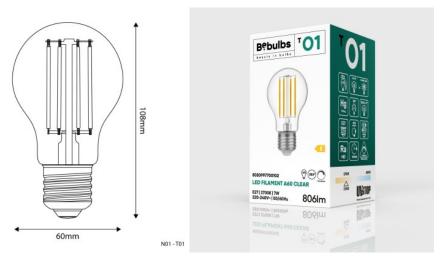

## **Data Sheet**

Bulb Type: LED Shape: Drop Base: E27

Diameter: 60 mm Length: 108 mm Voltage: 220/240 V Wattage: 7 W Energy Class: E

Color Temperature: 2700 K

Lumen: 806 Lm Dimmable: Yes

Our dimmable straight filament bulbs are compatible with all trailing EDGE technology DIMMERS.