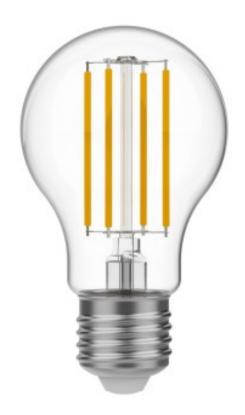

## **Description**

A dimmable bulb with an elegant A60 drop shape, featuring transparent glass and warm white light at 2700K. The T01 is the right choice for those seeking a quality and personality-driven product that fits any room and offers excellent value for money.

What are the characteristics of this bulb?

Perfect for creating a bright ambiance without altering colors or straining the eyes, this 7-watt bulb, equivalent to around 60 watts in comparison to old incandescent bulbs, emits a brightness of 806 lumens and provides warm white light at 2700K. The long filaments of the T01 LED bulb reduce shadow areas and ensure more uniform light distribution. Thanks to LED technology allowing for adjustable light intensity, this bulb can increase or decrease brightness as needed (dimmable). Its E27 base makes it compatible with most lamp holders, facilitating the replacement of old bulbs.