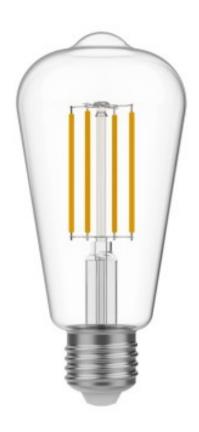

## **Description**

A bulb with the unmistakable Edison ST64 shape, reminiscent of old TV tubes, yet encapsulating modern LED filament technology. The T02 is the right bulb for those seeking a dimmable product with a transparent finish and excellent value for money.

Illuminate your spaces with the vintage elegance of the transparent Edison ST64 bulb, 7W 806Lm E27 and 2700K. Create welcoming and charming environments in every corner of your home or commercial establishment.