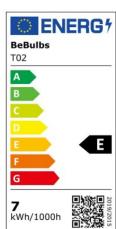

## **Data Sheet**

Bulb Type: LED Shape: Edison Base: E27

Diameter: 64 mm Length: 140 mm Voltage: 220/240 V Wattage: 7 W Energy Class: E

Color Temperature: 2700 K

Lumen: 806 Lm Dimmable: Yes

Our dimmable straight filament bulbs are capable of functioning with all trailing EDGE technology DIMMERS.