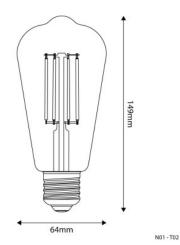

## **Data Sheet**

Bulb Type: LED Shape: Edison Base: E27

Diameter: 64 mm Length: 140 mm Voltage: 220/240 V Wattage: 7 W Energy Class: E

Color Temperature: 2700 K

Lumen: 806 Lm Dimmable: Yes

Our dimmable straight filament bulbs are capable of functioning with all trailing EDGE technology DIMMERS.