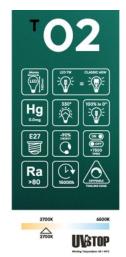

What features does this bulb offer?

The T02 is perfect for creating a bright ambiance without straining the eyes or altering colors. It has a power of 7 watts, equivalent to about 60 watts of old incandescent bulbs. The T02 LED bulb produces a brightness of 806 lumens and emits warm white light with a temperature of 2700K. Its long filaments also reduce shadow areas, ensuring more uniform light distribution. Thanks to LED technology allowing for adjustable light intensity, the T02 bulb can increase or decrease brightness as needed (dimmable). Through its E27 base, it can easily be used with most lamp holders.

What technology does the T02 use?

The underlying technology of these bulbs is LED filament technology, which significantly enhances energy efficiency, leading to savings of up to 90% compared to traditional incandescent bulbs. Furthermore, the T02 boasts a lifespan exceeding 15,000 hours, ensuring reliable light for an extended period.

## **Data Sheet**

Bulb Type: LED Shape: Edison Base: E27

Diameter: 64 mm Length: 140 mm Voltage: 220/240 V Wattage: 7 W Energy Class: E

Color Temperature: 2700 K

Lumen: 806 Lm Dimmable: Yes

Our dimmable straight filament bulbs are capable of functioning with all trailing EDGE technology DIMMERS.