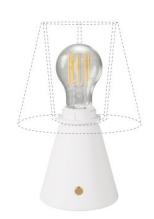

Reference: CABLESS11-VB-L EAN13: 8056813034963

Portable and rechargeable Cabless11 lamp with Drop light bulb suitable with lampshade

Finish: White

Light bulb: With bulb

How is the Cabless11 lamp designed?

Suitable for any environment, this table or desk lamp comes with a conical wooden base. You can select classic or designer colours for the base, as well as a natural option with a wood grain. Cabless11 also features an elegant ignition button in brass which is activated by touch.

## **Data Sheet**

The portable and rechargeable LED Cabless11 lamp for lampshade is composed by:

Base for Cabless11 lamp in selected finish:

• Measurements: Ø 100 mm, h 98 mm

Fitting: E27 max 4WNominal voltage: 5V