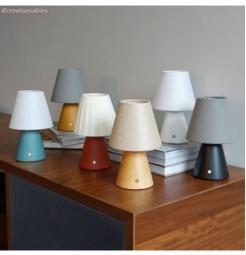

How is the Cabless11 lamp designed?

Suitable for any environment, this table or desk lamp comes with a conical wooden base. You can select classic or designer colours for the base, as well as a natural option with a wood grain. Cabless11 also features an elegant ignition button in brass which is activated by touch.

Is this lamp dimmable?

Yes, just touch the button to adjust the different brightness levels. Brighter lighting for reading or writing, or softer to wind down and relax. .

Why choose the Cabless11 lamp?

The rechargeable battery and interchangeable 5 volt light bulbs make this lamp the ideal product for those looking for something versatile and portable to use in different occasions. The different finishes also allow you to match the lamp to any décor and furniture style.