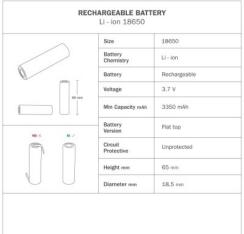

## **Description**

Cabless11 is a portable lamp in alder wood with a threaded double ferrule lamp holder. Minimal and versatile, this product comes with a cone shaped wooden base and can be paired with the Impero mini lampshade, available in various colours and fabrics. Moreover, thanks to its rechargeable battery (Li-ion 18650 battery), bring this lamp with you anywhere without the need for a power outlet.

• Class: III

• CE Quality Mark

Average battery life: 12 hours with 3350 mAh battery

Charging time: 5 hours.

No need to remove the battery to recharge the base. Simply connect the cable to the USB-C port on the lamp itself.

## Attention:

- Only compatible with E27 5 Volt light bulb (inclusa) e con batteria Li-ion 18650 (inclusa)
- Charging accessories not included
- Lamp bases may exhibit colour variations due to the natural wood grain and the artisanal craftsmanship of the product. Differences in colour compared to what is shown on the website should be considered normal. Not only do they not compromise the product's quality, but they also emphasize its uniqueness.