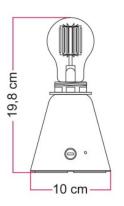

## **Data Sheet**

The portable and rechargeable LED Cabless11 lamp for lampshade is composed by:

Base for Cabless11 lamp in selected finish:

• Measurements: Ø 100 mm, h 98 mm

Fitting: E27 max 4WNominal voltage: 5V