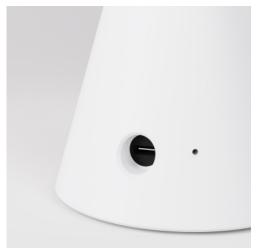

How is the Cabless11 lamp designed?

Suitable for any environment, this table or desk lamp comes with a conical wooden base. You can select classic or designer colours for the base, as well as a natural option with a wood grain. Cabless11 also features an elegant ignition button in brass which is activated by touch.

Is this lamp dimmable?

Yes, just touch the button to adjust the different brightness levels. Brighter lighting for reading or writing, or softer to wind down and relax. .

Why choose the Cabless11 lamp?

The rechargeable battery and interchangeable 5 volt light bulbs make this lamp the ideal product for those looking for something versatile and portable to use in different occasions. The different finishes also allow you to match the lamp to any décor and furniture style.