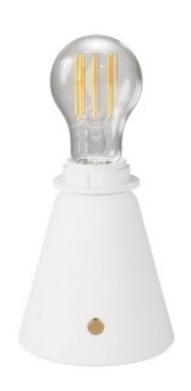

Reference: CABLESS11-VB-L EAN13: 8056813034963

Portable and rechargeable Cabless11 lamp with Drop light bulb suitable with lampshade

Finish: White

Light bulb: With bulb

## **Description**

Cabless11 is a portable lamp in alder wood with a threaded double ferrule lamp holder. Minimal and versatile, this product comes with a cone shaped wooden base and can be paired with the Impero mini lampshade, available in various colours and fabrics. Moreover, thanks to its rechargeable battery (Li-ion 18650 battery), bring this lamp with you anywhere without the need for a power outlet.

How is the Cabless11 lamp designed?

Suitable for any environment, this table or desk lamp comes with a conical wooden base. You can select classic or designer colours for the base, as well as a natural option with a wood grain. Cabless11 also features an elegant ignition button in brass which is activated by touch.