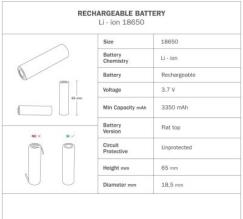

What makes Cabless11 unique?

A number of details contribute to the uniqueness of this lamp, such ad the wooden base, available in various finishes, or the Italian craft. The portable Cabless11 lamp is powered by a **rechargeable battery** (Li-ion 18650 included), which makes it easy to use on a number of occasions and in many spots, from the balcony to the bedside table at home, to a restaurant counter. Recharge it by connecting it to any wall charger, laptop or battery pack by using a simple USB-C cable

• Class: III

CE Quality Mark

Average battery life: 12 hours with 3350 mAh battery

Charging time: 5 hours.

No need to remove the battery to recharge the base. Simply connect the cable to the USB-C port on the lamp itself.