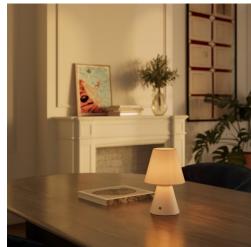

What makes Cabless11 unique?

A number of details contribute to the uniqueness of this lamp, such ad the wooden base, available in various finishes, or the Italian craft. The portable Cabless11 lamp is powered by a **rechargeable battery** (Li-ion 18650 included), which makes it easy to use on a number of occasions and in many spots, from the balcony to the bedside table at home, to a restaurant counter. Recharge it by connecting it to any wall charger, laptop or battery pack by using a simple USB-C cable

If you're looking for a portable and versatile lamp, Cabless11 is the ideal choice, as the rechargeable battery and interchangeable 5-volt light bulbs offer endless possibilities. The available finishes allow you to adapt the product to any room and style. The Impero lampshade adds a classic yet timeless appearance. Cabless11 is also made in Italy, and therefore is sure to guarantee excellence and guality.