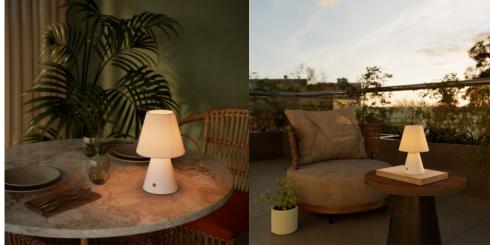

What makes Cabless11 unique?

A number of details contribute to the uniqueness of this lamp, such ad the wooden base, available in various finishes, or the Italian craft. The portable Cabless11 lamp is powered by a **rechargeable battery** (Li-ion 18650 included), which makes it easy to use on a number of occasions and in many spots, from the balcony to the bedside table at home, to a restaurant counter. Recharge it by connecting it to any wall charger, laptop or battery pack by using a simple USB-C cable

If you're looking for a portable and versatile lamp, Cabless11 is the ideal choice, as the rechargeable battery and interchangeable 5-volt light bulbs offer endless possibilities. The available finishes allow you to adapt the product to any room and style. The Impero lampshade adds a classic yet timeless appearance. Cabless11 is also made in Italy, and therefore is sure to guarantee excellence and guality.