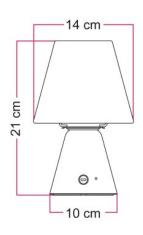

## **Data Sheet**

The portable and rechargeable LED Cabless11 lamp with lampshade is composed by:

Base for Cabless11 lamp in selected finish:

• Measurements: Ø 100 mm, h 98 mm

Fitting: E27 max 4WNominal voltage: 5V