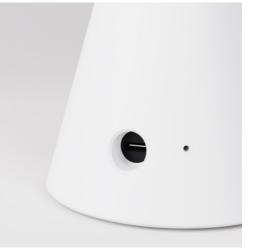

Structure and design of the Cabless11 lamp?

With its elegant cone-shaped base, Cabless11 seamlessly fits into any environment. The base is available in painted or classic wood, with a designer shade, or opt for the natural beauty of the wood grain. The Impero mini lampshade completes the look, while the brass touch ignition button adds an extra touch of sophistication.