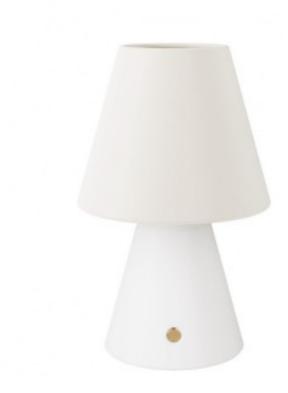

Structure and design of the Cabless11 lamp?

With its elegant cone-shaped base, Cabless11 seamlessly fits into any environment. The base is available in painted or classic wood, with a designer shade, or opt for the natural beauty of the wood grain. The Impero mini lampshade completes the look, while the brass touch ignition button adds an extra touch of sophistication.

Made in Italy

Impero mini lampshade in fabric.

Light bulb [BB-B02]: LED, clear, A60, 5V, 1,3W, 110Lm, 2500K, E27, Ø 60mm, h 108mm, dimmable