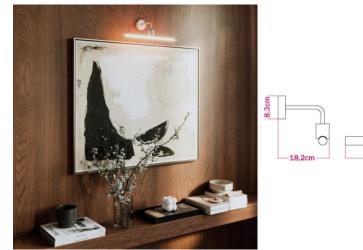

## **Data Sheet**

The esse14 lamp is composed by:

Metal rose with 8,3cm diameter

Metal L extension - 14 cm

Esse14 thermoplastic lamp holder with PVC seals:
Fitting S14d 1x Max 20W LED
Tension 220-240V
Class II
Protection degree IP44
Diameter 47 mm, length 55 mm
Screw terminals for flexible and stiff cables from 0,75-1,5 mm2