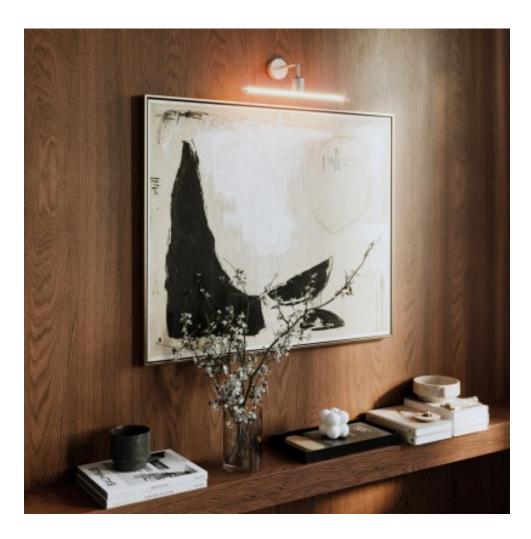

## **Description**

The Fermaluce esse14 wall lamp: a versatile and elegant illumination solution that ensures comfortable and diffused lighting, and the ideal choice to stylishly and functionally illuminate different corners of your home, like paintings in the living room or a mirror in the bathroom.

Features of the Fermaluce esse14

Compact size and big personality, this lamp provides a warm and welcoming lighting. W paired with the S14d light bulb it additionally brings great character to any room whilst also ensuring even lighting across the whole length of the bulb to minimise shadow areas.