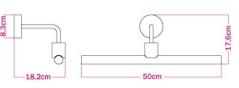

## **Data Sheet**

The esse14 lamp is composed by:

Metal rose with 8,3cm diameter

Metal L extension - 14 cm

Esse14 thermoplastic lamp holder with PVC seals:
Fitting S14d 1x Max 20W LED
Tension 220-240V
Class II
Protection degree IP44
Diameter 47 mm, length 55 mm
Screw terminals for flexible and stiff cables from 0,75-1,5 mm2