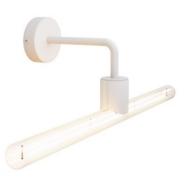

Reference: APM483VBOS14D EAN13: 8050997864828

Fermaluce Esse14, metal wall lamp with bent extension

Finish: White

Light bulb: Without bulb

Made in Italy CE Quality Mark

Light bulb [BB-S02]: LED, linear, clear, 7W, 620 Lm, 2700K, S14d, F energy class, Diameter 30mm, length 500mm, dimmable