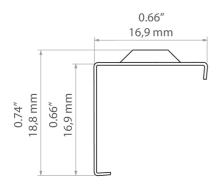

# Mounting bracket KOPROMA Ref. C24660









■ High mechanical and weather resistance

#### **APPLICATION**

- for mounting LED lighting fixtures

## MOUNTING

- to the surface, using a properly selected screw  $% \left( -\right) =\left( -\right) \left( -\right) \left($
- easy installation and deinstallation of lighting fixtures by snapping in and out
- to the lighting fixture, with hooks

## **TECHNICAL DRAWING**



# **TECHNICAL SPECIFICATIONS**

| Material | stainless steel | Corrosion resistance    | yes |
|----------|-----------------|-------------------------|-----|
| Color    |                 | UV radiation resistance | yes |

# **SAMPLE PROJECTS**



# Mounting bracket KOPROMA Ref. C24660



## **RELATED PROFILES > UNIVERSAL**



KOPROMA A00033