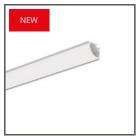

# Mounting bracket KOPROMA Ref. C24660









■ High mechanical and weather resistance

#### **APPLICATION**

- for mounting LED lighting fixtures

## MOUNTING

- to the surface, using a properly selected screw  $% \left( -\right) =\left( -\right) \left( -\right) \left($
- easy installation and deinstallation of lighting fixtures by snapping in and out
- to the lighting fixture, with hooks

## **TECHNICAL DRAWING**



# **TECHNICAL SPECIFICATIONS**

| Material | stainless steel | Corrosion resistance    | yes |
|----------|-----------------|-------------------------|-----|
| Color    |                 | UV radiation resistance | yes |

# **SAMPLE PROJECTS**



# Mounting bracket KOPROMA Ref. C24660



## **RELATED PROFILES > UNIVERSAL**



KOPROMA A00033