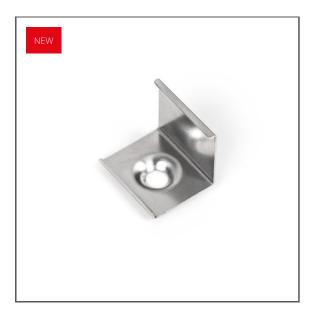

# Mounting bracket KOPROMA Ref. C24660

■ High mechanical and weather resistance

#### **APPLICATION**

- for mounting LED lighting fixtures

## MOUNTING

- to the surface, using a properly selected screw  $% \left( -\right) =\left( -\right) \left( -\right) \left($
- easy installation and deinstallation of lighting fixtures by snapping in and out
- to the lighting fixture, with hooks