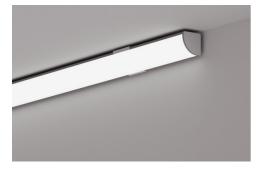

# Mounting bracket KOPROMA Ref. C24660









■ High mechanical and weather resistance

#### **APPLICATION**

- for mounting LED lighting fixtures

## MOUNTING

- to the surface, using a properly selected screw  $% \left( -\right) =\left( -\right) \left( -\right) \left($
- easy installation and deinstallation of lighting fixtures by snapping in and out
- to the lighting fixture, with hooks

## **TECHNICAL DRAWING**



# **TECHNICAL SPECIFICATIONS**

| Material | stainless steel | Corrosion resistance    | yes |
|----------|-----------------|-------------------------|-----|
| Color    |                 | UV radiation resistance | yes |

# **SAMPLE PROJECTS**



# Mounting bracket KOPROMA Ref. C24660



## **RELATED PROFILES > UNIVERSAL**



KOPROMA A00033