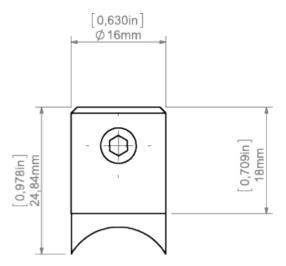

### PRODUCT DESCRIPTION

Standard fastener for light-weight fixtures, designed for the PDS-O profile. It is inserted into the extrusion through a pre-drilled hole. The fastener is equipped with a longitudinal hole for the FI-3 ROD

Fill empty fields

Product nr.

Fixture type

Company

Job name

Date



## **TECHNICAL SPECIFICATION**

# **TECHNICAL DRAWING**





## **RELATED PROFILES**





OLEK Profile Ref: B8505 PDS-O Profile Ref: B3777



## **RELATED PRODUCTS**

### **ACCESSORIES**



100 PUSZ brass chrome Rod 1 m Ref: 42518



Brass chrome FI-3 Steel FI-3 Rod 53 Rod 1m Ref: 42501



cm Ref: 1528



Steel wire FI-1 1m Ref: 1397