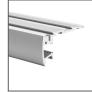

| Available length | 1000 mm, 2000 mm, 3000 mm |
| UV resistance    | increased                 |

## **TECHNICAL DRAWING**





## **RELATED PROFILES**



OPK-4 Profile Ref: C0370



MICRO-H Profile Ref: C0599



PDS-H Profile Ref: B9204



45-16 Profile Ref: B8504



OLEK Profile Ref: B8505



MICRO-ALU Profile MICRO-K Profile Ref: B1888



Ref: B3775



PDS-4-ALU Profile Ref: B1718



PDS-4-K Profile Ref: B3776



PDS-ZM Profile Ref: B7696



POR Profile Ref: B6144



PDS-O Profile Ref: B3777



45-ALU Profile Ref: B4023



GLAD-45 Profile Ref: B7009



KUBIK-45 Profile Ref: B7697



**KOZMA** Profile Ref: 18040



DES Profile Ref: 18030



POLI Profile Ref: B7176



NISA-PLA Profile Ref: 18028



NISA-KON Profile Ref: 18027



NISA-KRA Profile Ref: 18026



NISA-NI Profile Ref: 18029



STEP Profile Ref: 18042



PULA Profile Ref: 18035





OBIT Profile Ref: W4826



LIT-L Profile Ref: 18033



PDS-4-PLUS Profile Ref: C1263



PDS-ZMG Profile Ref: C1418



MICRO-HG Profile Ref: C1419



MOD-50 Profile Ref: 18047



PDS-NK Profile Ref: C1588



MICRO-NK Profile Ref: C1587



MOD-100 Profile Ref: 18049



PDS-T Profile Ref: C2057



PDS-ZM-PLUS Profile Ref: C2056



# **RELATED PRODUCTS**

# **END CAPS**



ONISA grey End cap Ref: 24100