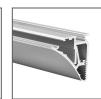

m, 2000 mm, 3000 mm |
| UV resistance    | increased                 |

## **TECHNICAL DRAWING**





## **RELATED PROFILES**



OPK-4 Profile Ref: C0370



MICRO-H Profile Ref: C0599



PDS-H Profile Ref: B9204



45-16 Profile Ref: B8504



OLEK Profile Ref: B8505



MICRO-ALU Profile MICRO-K Profile Ref: B1888



Ref: B3775



PDS-4-ALU Profile Ref: B1718



PDS-4-K Profile Ref: B3776



PDS-ZM Profile Ref: B7696



POR Profile Ref: B6144



PDS-O Profile Ref: B3777



45-ALU Profile Ref: B4023



GLAD-45 Profile Ref: B7009



KUBIK-45 Profile Ref: B7697



**KOZMA** Profile Ref: 18040



DES Profile Ref: 18030



POLI Profile Ref: B7176



NISA-PLA Profile Ref: 18028



NISA-KON Profile Ref: 18027



NISA-KRA Profile Ref: 18026



NISA-NI Profile Ref: 18029



STEP Profile Ref: 18042



PULA Profile Ref: 18035





OBIT Profile Ref: W4826



LIT-L Profile Ref: 18033



PDS-4-PLUS Profile Ref: C1263



PDS-ZMG Profile Ref: C1418



MICRO-HG Profile Ref: C1419



MOD-50 Profile Ref: 18047



PDS-NK Profile Ref: C1588



MICRO-NK Profile Ref: C1587



MOD-100 Profile Ref: 18049



PDS-T Profile Ref: C2057



PDS-ZM-PLUS Profile Ref: C2056



# **RELATED PRODUCTS**

# **END CAPS**



ONISA grey End cap Ref: 24100