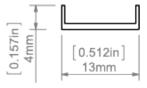

## PRODUCT DESCRIPTION

- Flexible cover with increased UV resistance
- Snapped-in

Fill empty fields

Product nr.

Fixture type

Company

Job name

Date



# **TECHNICAL SPECIFICATION**

| Material         | PC                        |
|------------------|---------------------------|
| Available length | 1000 mm, 2000 mm, 3000 mm |
| UV resistance    | increased                 |

## **TECHNICAL DRAWING**





## **RELATED PROFILES**



OPK-4 Profile Ref: C0370



MICRO-H Profile Ref: C0599



PDS-H Profile Ref: B9204



45-16 Profile Ref: B8504



OLEK Profile Ref: B8505



MICRO-ALU Profile MICRO-K Profile Ref: B1888



Ref: B3775



PDS-4-ALU Profile Ref: B1718



PDS-4-K Profile Ref: B3776



PDS-ZM Profile Ref: B7696



POR Profile Ref: B6144



PDS-O Profile Ref: B3777



45-ALU Profile Ref: B4023



GLAD-45 Profile Ref: B7009



KUBIK-45 Profile Ref: B7697



**KOZMA** Profile Ref: 18040



DES Profile Ref: 18030



POLI Profile Ref: B7176



NISA-PLA Profile Ref: 18028



NISA-KON Profile Ref: 18027



NISA-KRA Profile Ref: 18026



NISA-NI Profile Ref: 18029



STEP Profile Ref: 18042



PULA Profile Ref: 18035





OBIT Profile Ref: W4826



LIT-L Profile Ref: 18033



PDS-4-PLUS P