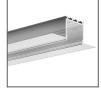

## PRODUCT DESCRIPTION

- Cover dedicated to creating a line of light
- Suited for LIPOD profiles group (for example LIPOD, LARKO, LOKOM, LESTO, KOZEL, KOZUS)
- We recommend it to be used with bent extrusions
- Very good light diffusion

## **TECHNICAL SPECIFICATION**

| Material         | PC                        |
|------------------|---------------------------|
| Available length | 1000 mm, 2000 mm, 3000 mm |
| UV resistance    | increased                 |