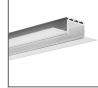

## PRODUCT DESCRIPTION

- Cover dedicated to creating a line of light
- Suited for LIPOD profiles group (for example LIPOD, LARKO, LOKOM, LESTO, KOZEL, KOZUS)
- We recommend it to be used with bent extrusions
- Very good light diffusion