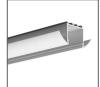

## PRODUCT DESCRIPTION

- Cover dedicated to creating a line of light
- Suited for LIPOD profiles group (for example LIPOD, LARKO, LOKOM, LESTO, KOZEL, KOZUS)
- We recommend it to be used with bent extrusions
- Very good light diffusion

## **TECHNICAL SPECIFICATION**

| Material         | PC                        |
|------------------|---------------------------|
| Available length | 1000 mm, 2000 mm, 3000 mm |
| UV resistance    | increased                 |