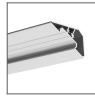

## PRODUCT DESCRIPTION

- Cover dedicated to creating a line of light
- Suited for LIPOD profiles group (for example LIPOD, LARKO, LOKOM, LESTO, KOZEL, KOZUS)
- We recommend it to be used with bent extrusions
- Very good light diffusion

## **TECHNICAL SPECIFICATION**

| Material         | PC                        |
|------------------|---------------------------|
| Available length | 1000 mm, 2000 mm, 3000 mm |
| UV resistance    | increased                 |