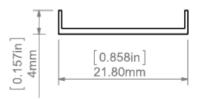

## PRODUCT DESCRIPTION

- Cover dedicated to creating a line of light
- Suited for LIPOD profiles group (for example LIPOD, LARKO, LOKOM, LESTO, KOZEL, KOZUS)
- We recommend it to be used with bent extrusions
- Very good light diffusion



Product nr.

Fixture type

Company

Job name

Date



## **TECHNICAL SPECIFICATION**

| Material         | PC                        |
|------------------|---------------------------|
| Available length | 1000 mm, 2000 mm, 3000 mm |
| UV resistance    | increased                 |

## **TECHNICAL DRAWING**





## **RELATED PROFILES**



GIZA-LL profile Ref: C0758



KOZUS-CR Profile Ref: C0600



GIZA Profile Ref: B5556



LIPOD Profile Ref: B5554



LOKOM Profile Ref: B5553



LARKO Profile Ref: B5552



LESTO Profile Ref: B5551



OPAC-30 Profile Ref: B6164



LOC-30 Profile Ref: 18015



KOZEL Profile Ref: B6454



KOZUS Profile Ref: B7823



KIDES-DUO Profile Ref: 18032



STEPUS Profile Ref: 18038



WERKIN Profile Ref: 18025



GIZA-DUO-LL Profile Ref: C2162