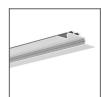

## PRODUCT DESCRIPTION

- Cover dedicated to creating a line of light
- Suited for LIPOD profiles group (for example LIPOD, LARKO, LOKOM, LESTO, KOZEL, KOZUS)
- We recommend it to be used with bent extrusions
- Very good light diffusion

## **TECHNICAL SPECIFICATION**

| Material         | PC                        |
|------------------|---------------------------|
| Available length | 1000 mm, 2000 mm, 3000 mm |
| UV resistance    | increased                 |