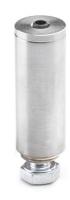

### PRODUCT DESCRIPTION

Fastener with increased load capacity, used for hanging fixtures on a threaded, steel FI-3 ROD. In addition, it can be used as a connection for one pole of electricity as the <u>steel cable with Cu core</u> can be conductive. Attached to the extrusion with a screw through a drilled hole. The power cable can be inserted into the fastener through the hole in the screw head.