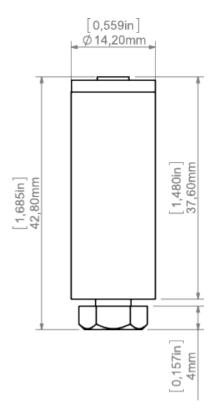

### PRODUCT DESCRIPTION

Fastener with increased load capacity, used for hanging fixtures on a threaded, steel FI-3 ROD. In addition, it can be used as a connection for one pole of electricity as the <u>steel cable with Cu core</u> can be conductive. Attached to the extrusion with a screw through a drilled hole. The power cable can be inserted into the fastener through the hole in the screw head.

Fill empty fields

Product nr.

Fixture type

Company

Job name

Date



## **TECHNICAL SPECIFICATION**

### **TECHNICAL DRAWING**





### **RELATED PROFILES**



3035 Profile Ref: 18039



TEST-74 Profile Ref: W4507



TETRA-78 Profile Ref: W4508



TESPO Profile Ref: 18020



4050 Profile Ref: 18050



4050-W Profile Ref: 18051



# **RELATED PRODUCTS**

## **ACCESSORIES**



100 PUSZ brass chrome Rod 1 m Ref: 42518