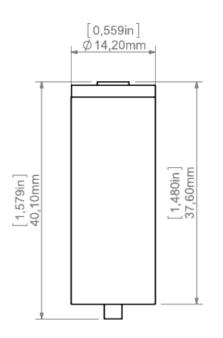

### **PRODUCT DESCRIPTION**

Fastener with increased load capacity, used for hanging fixtures on a steel cable. In addition, it can be used as a connection for one pole of electricity as the steel cable with Cu core can be conductive. Mounted in the guide (small lock) of the selected profile. The power cable can be inserted through the hole drilled in the extrusion and further through the channel in the fastener

Fill empty fields

Product nr.

Fixture type

Company

Job name

Date





## **TECHNICAL SPECIFICATION**

## **TECHNICAL DRAWING**





## **RELATED PROFILES**



GIZA-LL profile . Ref: C0758



OLEK Profile Ref: B8505



SEPOD Profile Ref: B6593



PDS-ZM-PLUS Profile Ref: C2056



OPK-4 Profile Ref: C0370



PDS-ZM Profile Ref: B7696

3035-0 Profile

Ref: B8441





3035 Profile

Ref: 18039

PIKO-ZM Profile Ref: C1168



JAZ Profile Ref: B8547



LIPOD Profile Ref: B5554



PDS-ZMG Profile Ref: C1418



# **RELATED PRODUCTS**

#### ACCESSORIES







Isolated CU cable FI-1.35 mm Ref: 70310

Steel cable with Cu FI 0.95 mm core Ref: 70240

Steel wire FI-1 1m Ref: 1397