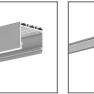

### **PRODUCT DESCRIPTION**

Fastener with increased load capacity, used for hanging fixtures on a steel cable. In addition, it can be used as a connection for one pole of electricity as the steel cable with Cu core can be conductive. Mounted in the guide (small lock) of the selected profile. The power cable can be inserted through the hole drilled in the extrusion and further through the channel in the fastener