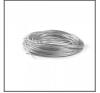

#### ACCESSORIES

Isolated CU cable FI-1.35 mm Ref: 70310

Steel cable with Cu FI 0.95 mm core Ref: 70240

Steel wire FI-1 1m Ref: 1397