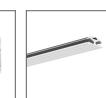

### **PRODUCT DESCRIPTION**

Fastener with increased load capacity, used for hanging fixtures on a steel cable. In addition, it can be used as a connection for one pole of electricity as the steel cable with Cu core can be conductive. Mounted in the guide (small lock) of the selected profile. The power cable can be inserted through the hole drilled in the extrusion and further through the channel in the fastener