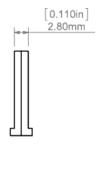

### PRODUCT DESCRIPTION

The hanger consists of two pieces with holes. Both parts should be inserted into the guide (small lock) of the selected extrusion. After insertion, they form a hanger that can be used to suspend the lighting fixture, by pulling e.g. a steel cable through it. To prevent the halves from moving in the guide, use the ZM BLOCK

Fill empty fields

Product nr.

Fixture type

Company

Job name

Date



### **TECHNICAL SPECIFICATION**

#### **TECHNICAL DRAWING**







### **RELATED PROFILES**



GIZA-LL profile Ref: C0758



OPK-4 Profile Ref: C0370



3035 Profile Ref: 18039



JAZ Profile Ref: B8547



OLEK Profile Ref: B8505



PDS-ZM Profile Ref: B7696



GLAD-45 Profile Ref: B7009



GIZA Profile Ref: B5556



LIPOD Profile Ref: B5554



SEPOD Profile Ref: B6593



3035-O Profile Ref: B8441



PIKO-ZM Profile Ref: C1168



PDS-ZMG Profile Ref: C1418



PDS-ZM-PLUS Profile Ref: C2056



4050 Profile Ref: 18050



4050-W Profile Ref: 18051



GIZA-DUO-LL Profile Ref: C2162



# **RELATED PRODUCTS**

## **ACCESSORIES**



Steel wire FI-1 1m Ref: 1397