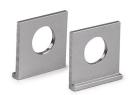

### PRODUCT DESCRIPTION

The hanger consists of two pieces with holes. Both parts should be inserted into the guide (small lock) of the selected extrusion. After insertion, they form a hanger that can be used to suspend the lighting fixture, by pulling e.g. a steel cable through it. To prevent the halves from moving in the guide, use the ZM BLOCK