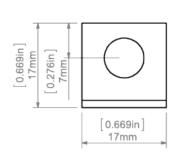

### PRODUCT DESCRIPTION

The hanger consists of two pieces with holes. Both parts should be inserted into the guide (small lock) of the selected extrusion. After insertion, they form a hanger that can be used to suspend the lighting fixture, by pulling e.g. a steel cable through it. To prevent the halves from moving in the guide, use the ZM BLOCK

Fill empty fields

Product nr.

Fixture type

Company

Job name

Date



### **TECHNICAL SPECIFICATION**

#### **TECHNICAL DRAWING**







### **RELATED PROFILES**



GIZA-LL profile Ref: C0758



OPK-4 Profile Ref: C0370



3035 Profile Ref: 18039



JAZ Profile Ref: B8547



OLEK Profile Ref: B8505



PDS-ZM Profile Ref: B7696



GLAD-45 Profile Ref: B7009



GIZA Profile Ref: B5556



LIPOD Profile Ref: B5554



SEPOD Profile Ref: B6593



3035-O Profile Ref: B8441



PIKO-ZM Profile Ref: C1168



PDS-ZMG Profile Ref: C1418



PDS-ZM-PLUS Profile Ref: C2056



4050 Profile Ref: 18050



4050-W Profile Ref: 18051



GIZA-DUO-LL Profile Ref: C2162



# **RELATED PRODUCTS**

## **ACCESSORIES**



Steel wire FI-1 1m Ref: 1397