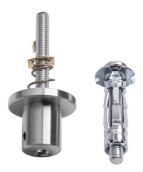

## PRODUCT DESCRIPTION

Transverse conductive fastener, designed for mounting lighting fixtures in drywall panels. It has an anchor for drywall, a connection for one pole of electricity and a transverse hole for the FI-3 ROD. The fastener conducts electricity internally from the bottom.