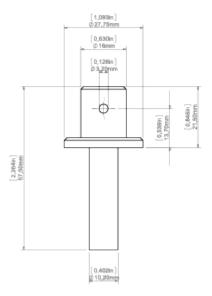

## PRODUCT DESCRIPTION

Transverse conductive fastener, designed for mounting lighting fixtures in drywall panels. It has an anchor for drywall, a connection for one pole of electricity and a transverse hole for the FI-3 ROD. The fastener conducts electricity internally from the bottom.

Fill empty fields

Product nr.

Fixture type

Company

Job name

Date



## **TECHNICAL SPECIFICATION**

## **TECHNICAL DRAWING**





# **RELATED PRODUCTS**

## **ACCESSORIES**



100 PUSZ brass chrome Rod 1 m Ref: 42518



Brass chrome FI-3 Rod 1m Ref: 42501



Steel FI-3 Rod 53 cm Ref: 1528



Steel cable with Cu Fl 0.95 mm core Ref: 70240



Steel wire FI-1 1m Ref: 1397