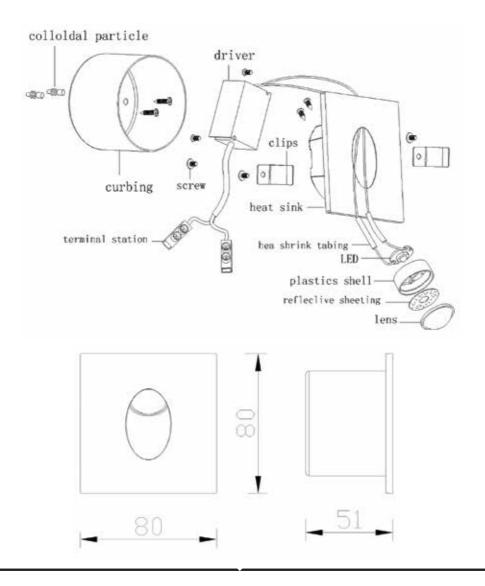

WEEE Number: 80133970

# INSTALLATION INSTRUCTION LED STEP LIGHT VT-1109 RD



## **INTRODUCTION**

Thank you for selecting and buying V-TAC LED product. V-TAC will serve you the best. Please read these instructions carefully before starting the installing and keep this manual handy for future reference. If you have any other query, please contact our dealer or local vendor from whom you have purchased the product. They are trained and ready to serve you at the best.



## **STRUCTURE & SIZE**





## **INSTALLATION INSTRUCTIONS**

- Switch off the power.
- Cut a hole using an appropriate tool according to cut-out. (Picture 1)
- Fix rubber stopper install the back of the lamp property and using screny to fix in the hole. (Picture 2 )
- Connect the wire of the driver to mains (100-240V) in a correct way (Picture 3)
- Install the lamp property see (Picture 4)
- Switch on the power if the instructions above are done properly with no mistakes.





#### <u>NOTICE</u>

- Risk of shock, hence disconnect at fuse or circuit breaker before installation or servicing.
- Suitable for a Maximum use of 10-12 Hours Daily. Usage of product for 24Hours a day would void the warranty.
- Consult a certified technician if you are unsure.

#### WARRANTY

- This product is warranty from manufacturing d