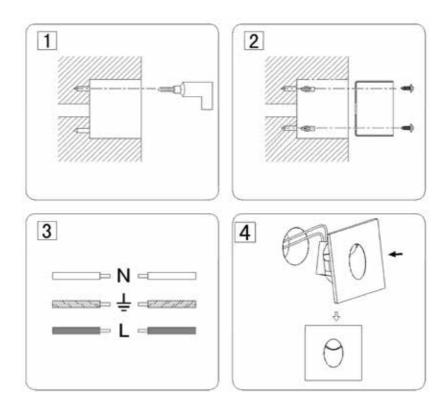

## **INSTALLATION INSTRUCTIONS**

- Switch off the power.
- Cut a hole using an appropriate tool according to cut-out. (Picture 1)
- Fix rubber stopper install the back of the lamp property and using screny to fix in the hole. (Picture 2 )
- Connect the wire of the driver to mains (100-240V) in a correct way (Picture 3)
- Install the lamp property see (Picture 4)
- Switch on the power if the instructions above are done properly with no mistakes.